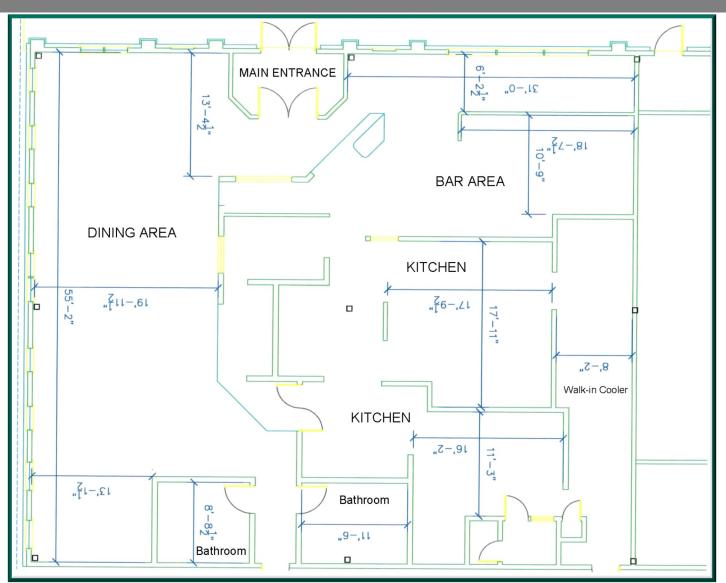

#### 361 Post Road West

POST ROAD
WHITE BIRCH
CENTER

3,582 SF ENDCAP
RETAIL/
RESTAURANT

- Second generation restaurant space. Other retail uses welcome.
- High-traffic corridor with excellent visibility, signage and parking.
- Located between Whole Foods and Main Street Westport.
- Convenient location to major roadways I-95, the Merritt Parkway and Route 7.
- Opportunity for vertical development.