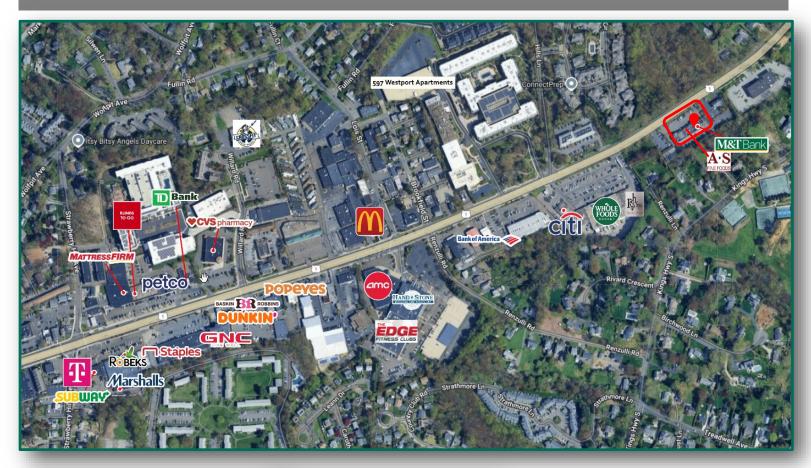

#### 361 Post Road West

POST ROAD
WHITE BIRCH
CENTER

3,582 SF ENDCAP
RETAIL/
RESTAURANT

- Second generation restaurant space. Other retail uses welcome.
- High-traffic corridor with excellent visibility, signage and parking.
- Located between Whole Foods and Main Street Westport.
- Convenient location to major roadways I-95, the Merritt Parkway and Route 7.
- Opportunity for vertical development.