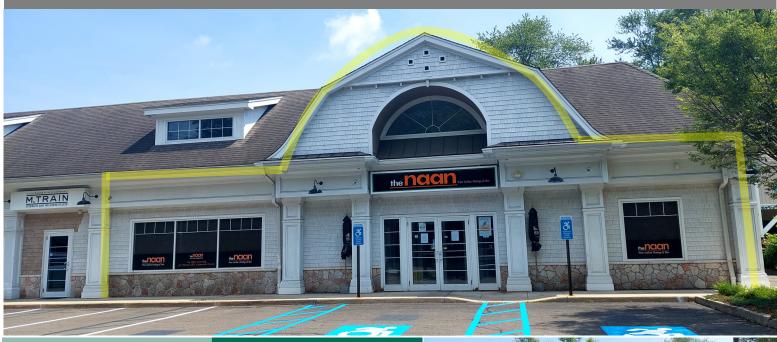

#### 361 Post Road West

POST ROAD
WHITE BIRCH
CENTER

3,582 SF ENDCAP
RETAIL/
RESTAURANT

- Second generation restaurant space. Other retail uses welcome.
- High-traffic corridor with excellent visibility, signage and parking.
- Located between Whole Foods and Main Street Westport.
- Convenient location to major roadways I-95, the Merritt Parkway and Route 7.
- Opportunity for vertical development.