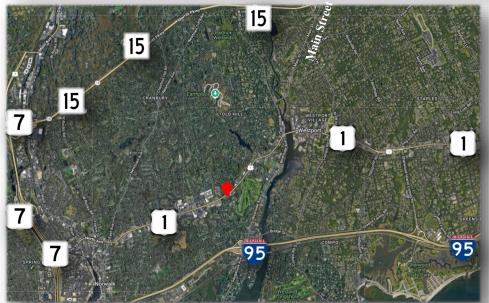

### WHITE BIRCH CENTER WESTPORT, CT

#### 361 Post Road West

POST ROAD
WHITE BIRCH
CENTER

3,582 SF ENDCAP
RETAIL/
RESTAURANT

- Second generation restaurant space. Other retail uses welcome.
- High-traffic corridor with excellent visibility, signage and parking.
- Located between Whole Foods and Main Street Westport.
- Convenient location to major roadways I-95, the Merritt Parkway and Route 7.
- Opportunity for vertical development.