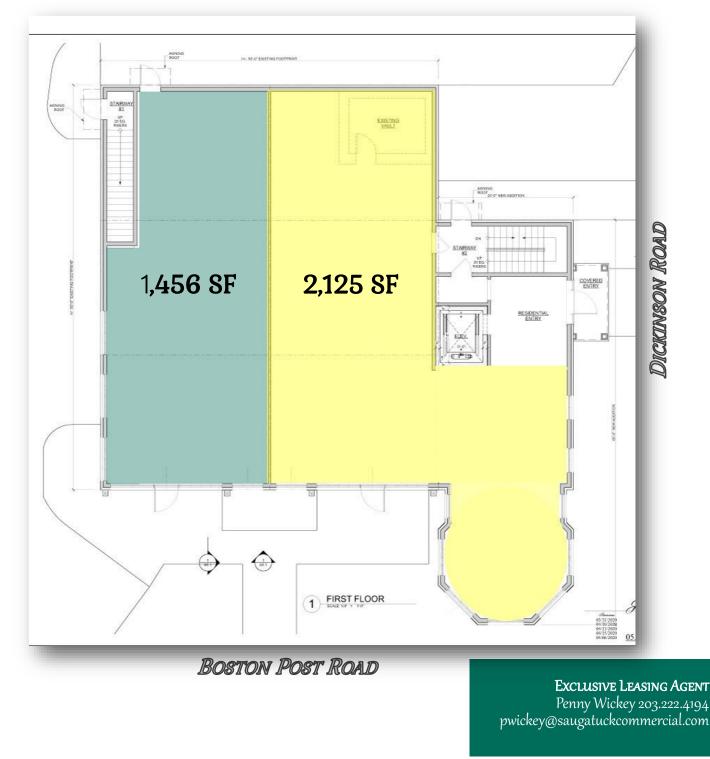

## STREET LEVEL RETAIL DARIEN, CT

# 1897 Post Road

The foregoing information was furnished to us by sources which we deem reliable, but no warranty or representation is made as to the accuracy thereof. Subject to correction of errors, omissions, change of price, prior sale or withdrawal from market without notice. SAUGATUCK COMMERCIAL REAL ESTATE LLC