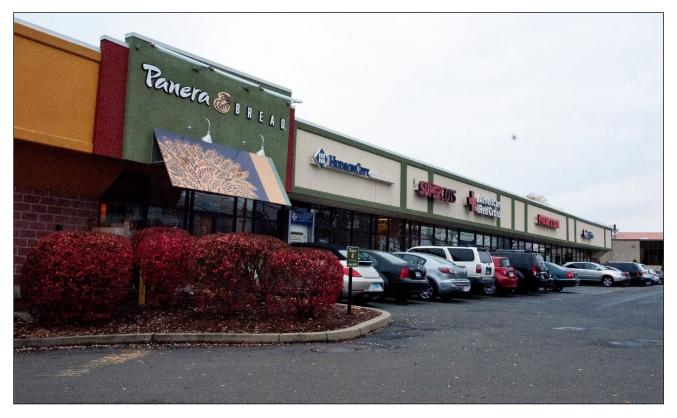

## GOLDEN CREST MOTEL CORPORATION tO WESTPORT AVENUE PARTNERS, LLC

Golden Crest Plaza – 596 Westport Avenue, Norwalk, CT

- FedEx Office
- The Framery
- The American National Red Cross
- Regis, Inc. (Supercuts)
- M&T Bank
- Panera LLC

\$10,550,000 20,000 SF

SCRE SOLE BROKER