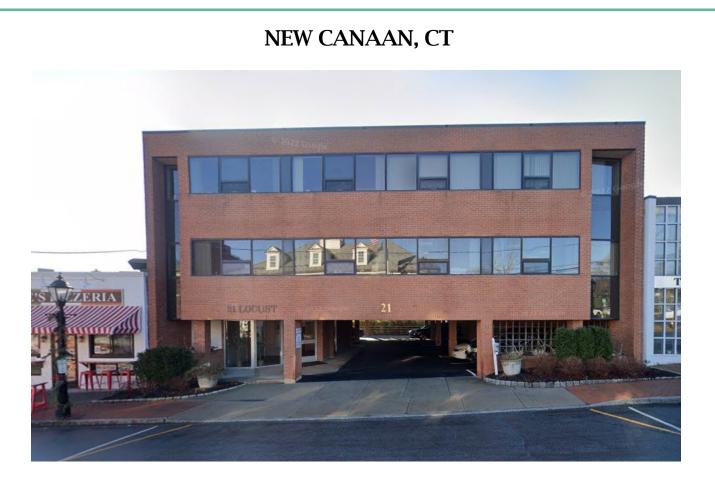

### RUBENS & LAZINGER, LLC TO O'REILLY AUTOMOTIVE STORES INC

\$900,000 1.005 ACRES

215 Monroe Turnpike, Monroe, CT

SCRE BUYER BROKER

| 21 Locust Avenue, New Canaan, CT | SCRE Seller Broker |
|----------------------------------|--------------------|
| NICHOLAS SARGEANTSON             | 18,732 SF          |
| ESTATE OF ARNE THUNE TO          | \$800,000          |