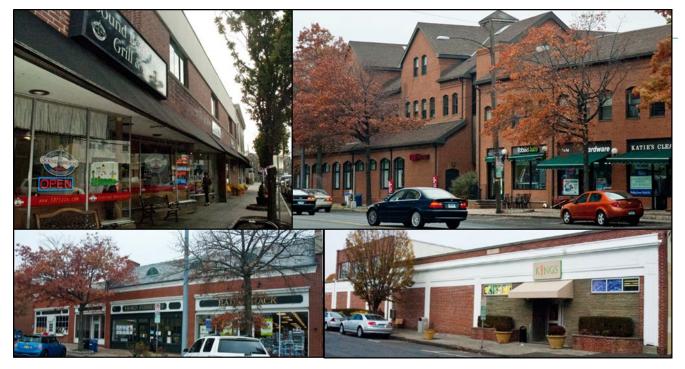

### Mixed Use Portfolio - Greenwich, CT

120-142 East Putnam Avenue, Cos Cob

• CVS

•

- 20,000 SF office
- 9 residential units
- 178-188 South Beach Avenue, Old Greenwich

- Dunkin Donuts
- 26-28 Arcadia Road, Old Greenwich
  - Kings Supermarket
- 36 Arcadia Road, Old Greenwich
  US Post Office