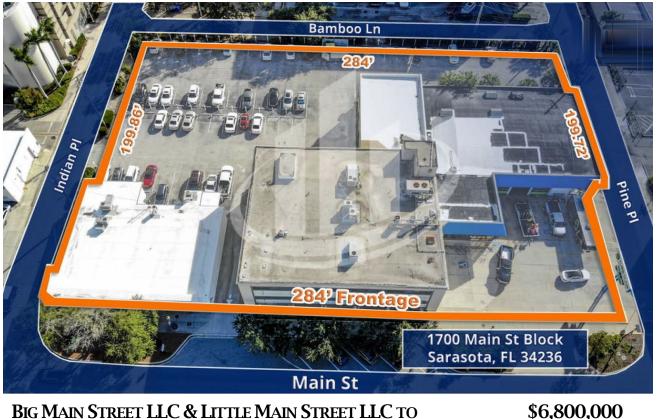

### SARASOTA, FL

BIG MAIN STREET LLC & LITTLE MAIN STREET LLC TO BELPOINTE REIT INC.

\$6,800,000 56,734 SF

1700, 1718 & 1734 Main Street, Sarasota, FL

SCRE BUYER BROKER