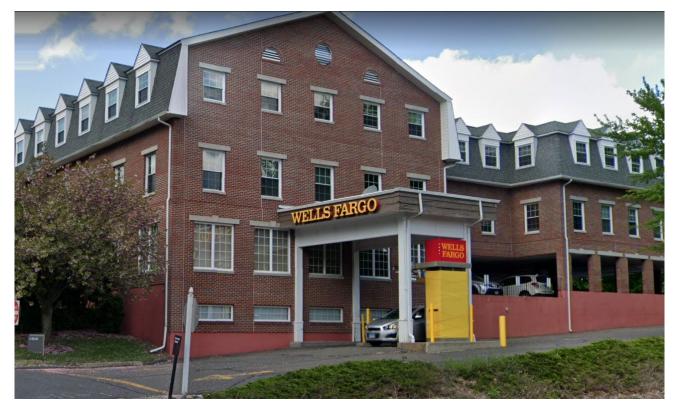

### ANSONIA, GREENWICH, HAMDEN, NORWALK/WILTON & WATERTOWN, CT

| Wells Fargo Bank to                            | \$1,375,000        |
|------------------------------------------------|--------------------|
| ALBERT E. ALEXANDER                            | .50 ACRE           |
| 19-21 North Water Street, Greenwich            | SCRE SOLE BROKER   |
| Wells Fargo Bank to                            | \$700,000          |
| RICHARD CIARDIELLO                             | 2,911 SF/.78 ACRE  |
| 2427 Whitney Avenue, Hamden, CT                | SCRE Seller Broker |
| Wells Fargo Bank to                            | \$100,000          |
| CITY OF ANSONIA                                | 796 SF             |
| 165 Main Street, Ansonia                       | SCRE SOLE BROKER   |
| WELLS FARGO BANK TO                            | \$975,000          |
| TRINITY HEALTH                                 | 18,823 SF          |
| 365 Main Street, Watertown                     | SCRE SELLER BROKER |
| Wells Fargo Bank to                            | \$970,000          |
| DWG PROPERTIES                                 | 7,468 SF           |
| 2 Danbury Road, Norwalk/4 Danbury Road, Wilton | SCRE SOLE BROKER   |
| 9 Burr Road, Westport, CT 06880                | 203.222.4190(P)    |