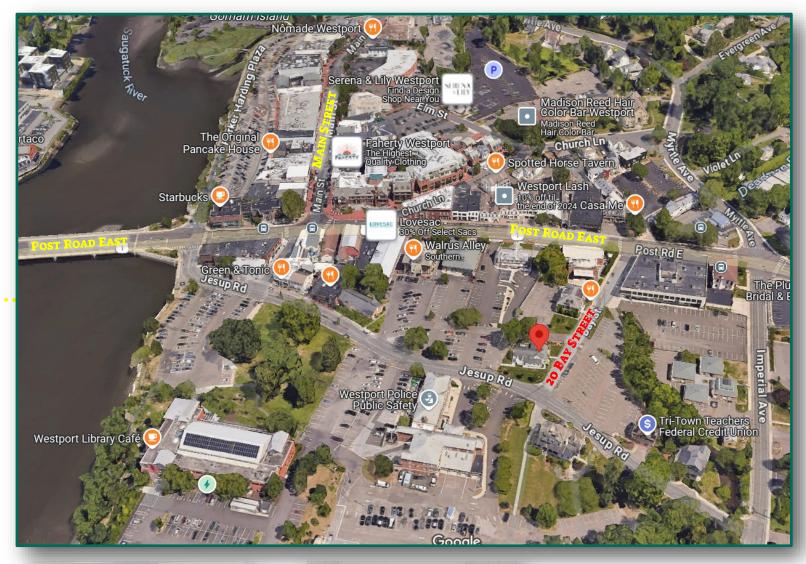

### 20 BAY STREET

Two Story
Office
Building

2ND FLOOR 1,237 RSF

11.085

- Outstanding location in the heart of upscale, downtown Westport, turnkey condition.
- Fully renovated, contemporary office space.
   Plenty of natural light, kitchenette and bathroom. Ample private and municipal parking.
- Walk to Main Street and all downtown amenities.

Exclusive Brokers:

144.091

Laure Aubuchon 917.294.1733 laubuchon@saugatuckcommercial.com

Penny Wickey 203.222.4194 pwickey@saugatuckcommercial.com

48,246

Daytime

Demographics