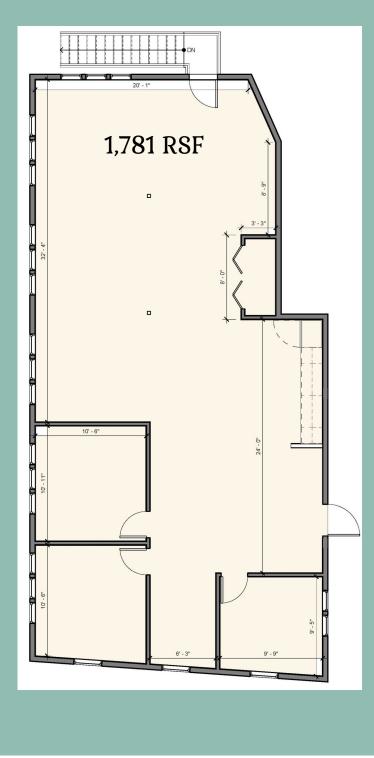

## 2nd Floor Office Suite

Adjacent to

**MUNICIPAL** 

PARKING LOT

MIXED USE

## 1,781 RSF

- Corner location, across from Tiffany & Co., Starbucks and Westport Library.
- Walk across to Main Street's local shops, gathering places and restaurants.
- Landlord updating bathrooms and hallways.
- Water views of Saugatuck River encourage creativity and combine convenience with a flexible floor plan.
- Ideal for a professional services such as legal practice, accounting, technology consulting or a design firm.