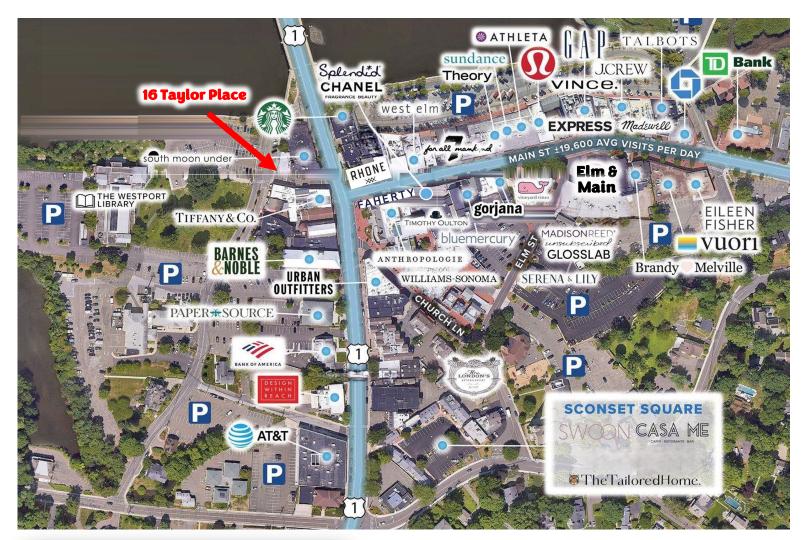

## 1,781 RSF

- Corner location, across from Tiffany & Co., Starbucks and Westport Library.
- Walk across to Main Street's local shops, gathering places and restaurants.
- Landlord updating bathrooms and hallways.
- Water views of Saugatuck River encourage creativity and combine convenience with a flexible floor plan.
- Ideal for a professional services such as legal practice, accounting, technology consulting or a design firm.