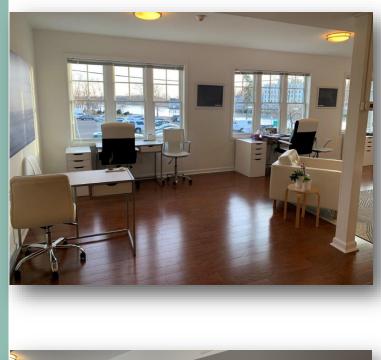

## 1,781 RSF

- Corner location, across from Tiffany & Co., Starbucks and Westport Library.
- Walk across to Main Street's local shops, gathering places and restaurants.
- Landlord updating bathrooms and hallways.
- Water views of Saugatuck River encourage creativity and combine convenience with a flexible floor plan.
- Ideal for a professional services such as legal practice, accounting, technology consulting or a design firm.