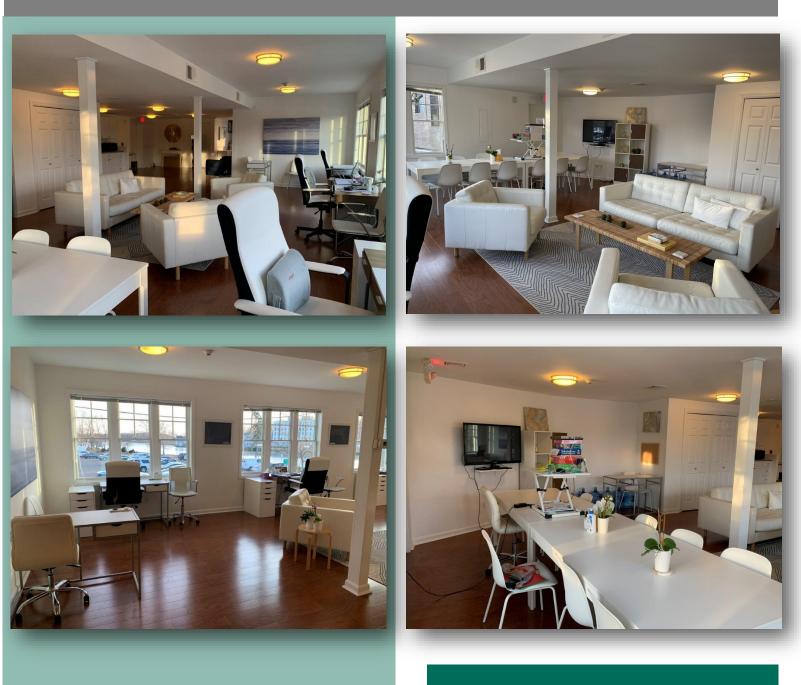

### 2ND FLOOR Office Suite

1,799 RSF

Mixed Use, Two Levels Adjacent to Municipal Parking Lot

- Corner location, across from Tiffany & Co. and Westport Library, walk across to Main Street's local shops, gathering places and restaurants
- Water views of Saugatuck River encourage creativity and combine convenience with a flexible floor plan.
- Ideal for a professional services such as legal practice, accounting, technology consulting or a design firm.