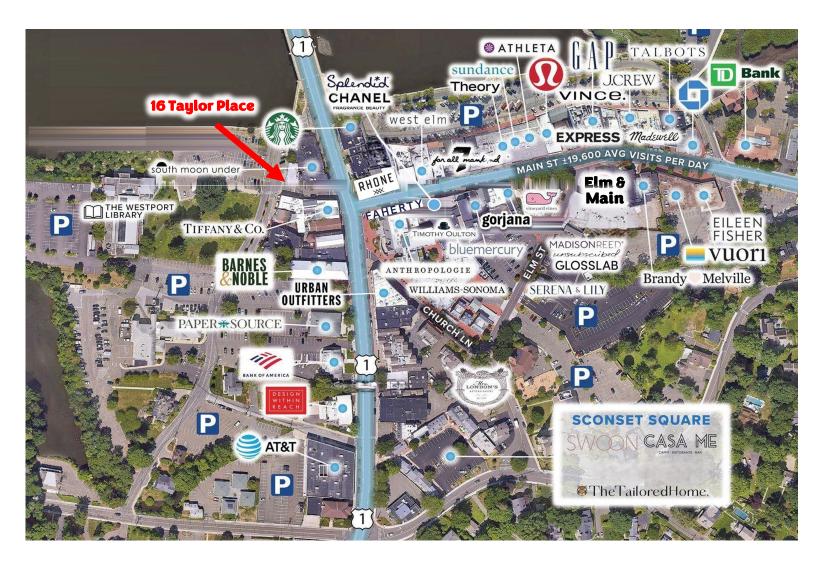

### 2ND FLOOR Office Suite

1,799 RSF

Mixed Use, Two Levels Adjacent to Municipal Parking Lot

- Corner location, across from Tiffany & Co. and Westport Library, walk across to Main Street's local shops, gathering places and restaurants
- Water views of Saugatuck River encourage creativity and combine convenience with a flexible floor plan.
- Ideal for a professional services such as legal practice, accounting, technology consulting or a design firm.