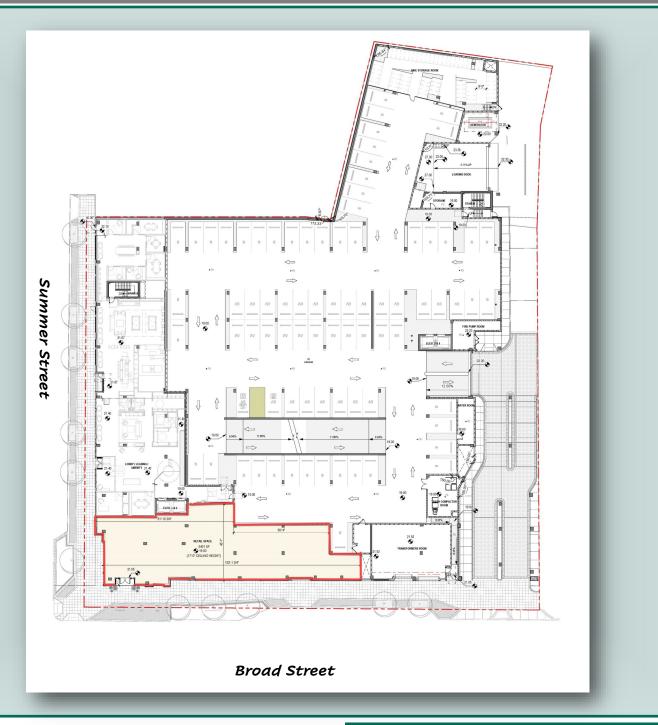

## 74 Broad Street

New Luxury
Mixed-Use
Development

Delivery Q1 2027

5,401 SF Street Level <u>Retail /Rest</u>aurant

- 280 residential apartments; studio to two bedroom.
- Covered parking for retailers and customers.
- Over 5,000 new residential units delivered in Downtown Stamford since 2018.
- Central downtown location—walk to UCONN Campus, join restaurants on Summer and Bedford Streets.