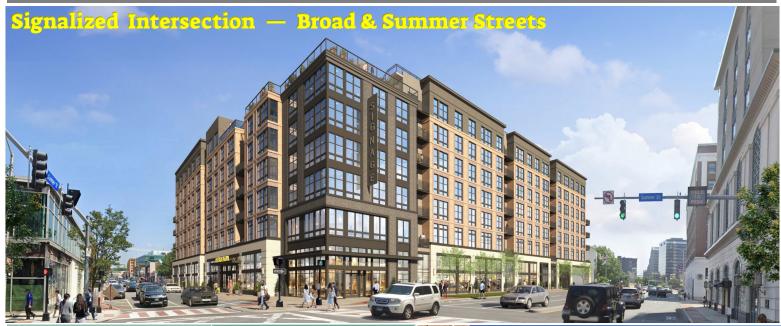

### STAMFORD, CT STREET LEVEL RETAIL

## 74 Broad Street

New Luxury
Mixed-Use
Development

Delivery Q1 2027

5,401 SF Street Level <u>Retail /Rest</u>aurant

- 280 residential apartments; studio to two bedroom.
- Covered parking for retailers and customers.
- Over 5,000 new residential units delivered in Downtown Stamford since 2018.
- Central downtown location—walk to UCONN Campus, join restaurants on Summer and Bedford Streets.