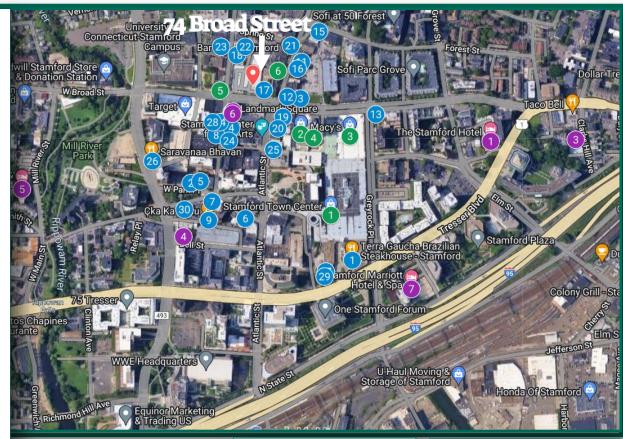

### 74 Broad Street

#### Restaurants & Cafes

- Terra Gaucha Brazilian Steakhouse
- Manzo Italian Argentinian Restaurant
- 3 ZAZA Italian Gastrobar
- 4 Taj Stamford
- 6 Noches de Colombia
- Quartiere
- 7 The Americano
- 8 Flinders Lane Kitchen & Bar
- 9 Çka Ka Qëllu
- 10 Divina Modern Italian
- 11 Mecha Noodle Bar
- 12 McDonald's
- 13 Cafe Oolala
- Bartaco
- 15 Tutti Pazzi 16 Lorca
- 10 Winfield Street Coffee
- 18 Kotobuki
- 19 Blackstones Steakhouse
- 20 Juice Kings
- 21 Chez Vous Bistro
- 22 Love Meat Korean BBQ
- 23 Cantina Mexicana
- 24 Kashi
- 25 Cilantro Restaurant
- Saravanaa Bhavan
- Puerto Vallarta Stamford
- Barcelona Wine Bar
- 29 The Capital Grille
- Columbus Park Trattoria

#### Shopping

- Stamford Town Center
- 2 Landmark Square
- 3 Macy's
- 4 Tri City Plaza
- 6 City Market
- 6 Laced Dreams

#### Hotels

- 1 The Stamford Hotel
- 2 Courtyard Stamford Downtown
- 3 Amsterdam Hotel
- 4 The Lloyd Stamford, Tapestry Collection
- 6 Hampton Inn & Suites Stamford
- 6 Residence Inn Stamford Downtown
- Stamford Marriott Hotel & Spa