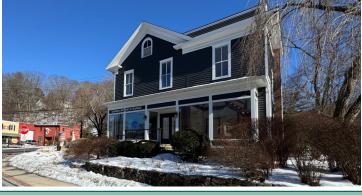

## 4 OLD MILL ROAD

#### Multi-Unit 5,000± SF Commercial Building

Retailer

Name

## 2,500 SF± First Floor Retail/Café

- Unique retail (fitness) space with adjoining café located in the charming Georgetown business district.
- Flexibility in SF/demising; open to possible office use.
- Visible corner location on CT-57 and Old Mill Road; private parking lot (40+ vehicles).
- Large separate retail areas with two restrooms—one with shower. Side walkway leads to cafe with third ADA restroom.
- Less that 1/2 mile to Caraluzzi's, walking distance to Georgetown School of Arts and local restaurants.
- Average HHI \$250,000+ one-mile radius