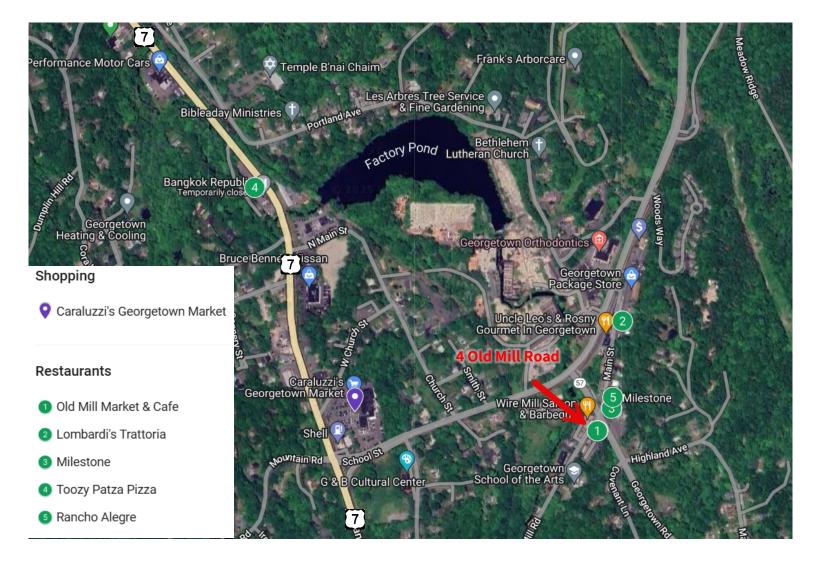

## 2,500 SF± First Floor Retail/Café

- Unique retail (fitness) space with adjoining café located in the charming Georgetown business district.
- Flexibility in SF/demising; open to possible office use.
- Visible corner location on CT-57 and Old Mill Road; private parking lot (40+ vehicles).
- Large separate retail areas with two restrooms—one with shower. Side walkway leads to cafe with third ADA restroom.
- Less that 1/2 mile to Caraluzzi's, walking distance to Georgetown School of Arts and local restaurants.
- Average HHI \$250,000+ one-mile radius