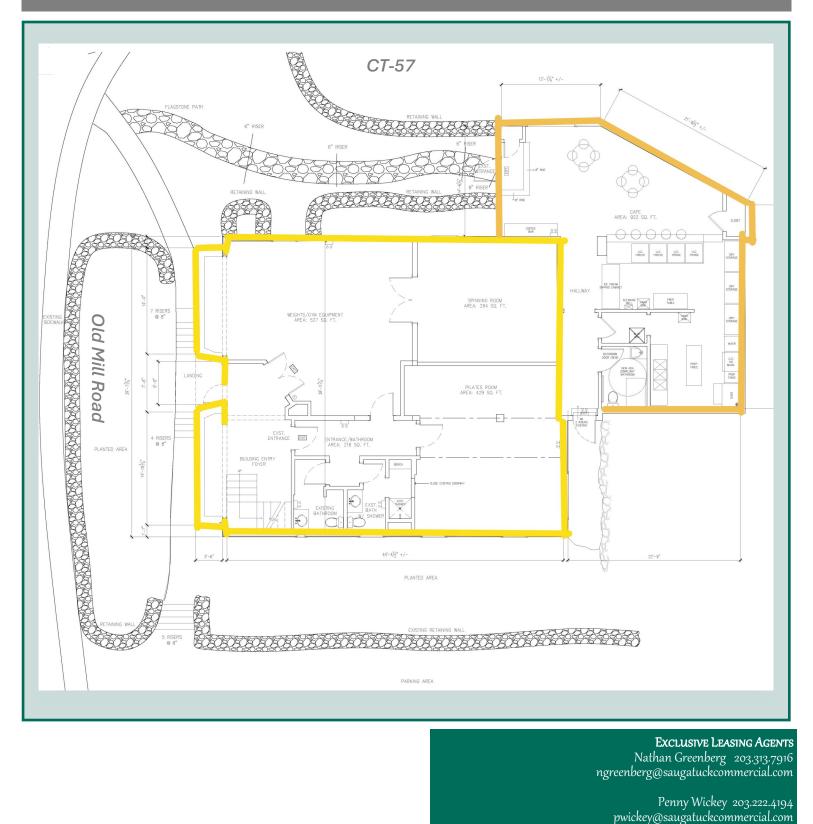

## 2,500 SF± First Floor Retail/Café

- Unique retail (fitness) space with adjoining café located in the charming Georgetown business district.
- Flexibility in SF/demising; open to possible office use.
- Visible corner location on CT-57 and Old Mill Road; private parking lot (40+ vehicles).
- Large separate retail areas with two restrooms—one with shower. Side walkway leads to cafe with third ADA restroom.
- Less that 1/2 mile to Caraluzzi's, walking distance to Georgetown School of Arts and local restaurants.
- Average HHI \$250,000+ one-mile radius