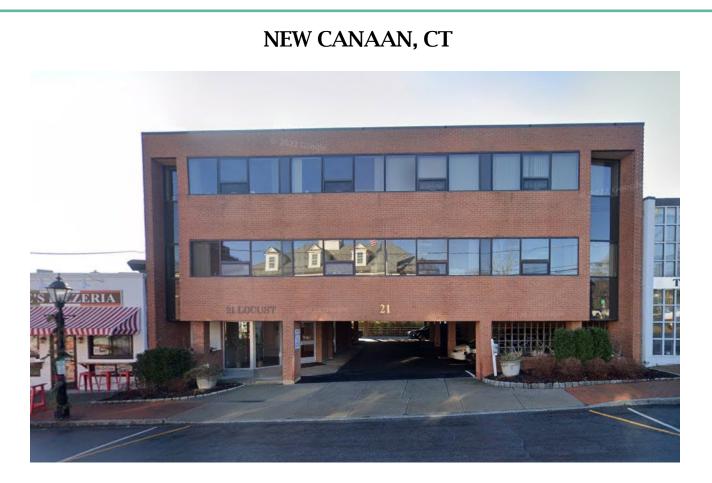

## RUBENS & LAZINGER, LLC TO O'REILLY AUTOMOTIVE STORES INC

\$900,000 1.005 ACRES

215 Monroe Turnpike, Monroe, CT

SCRE BUYER BROKER

| 21 Locust Avenue, New Canaan, CT | SCRE Seller Broker |
|----------------------------------|--------------------|
| NICHOLAS SARGEANTSON             | 18,732 SF          |
| ESTATE OF ARNE THUNE TO          | \$800,000          |