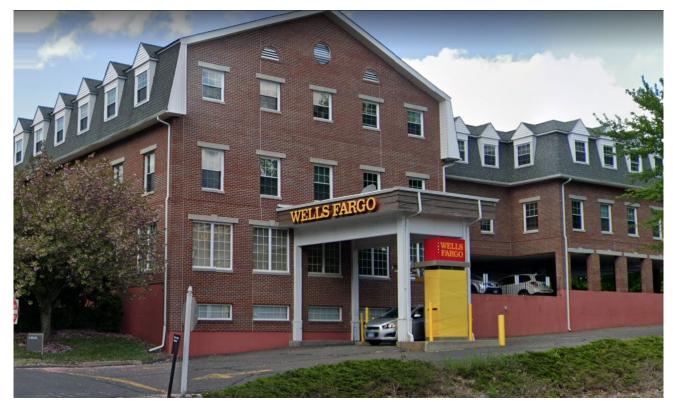

# ANSONIA, GREENWICH, HAMDEN, NORWALK/WILTON & WATERTOWN, CT

| Wells Fargo Bank to                            | \$1,375,000        |
|------------------------------------------------|--------------------|
| ALBERT E. ALEXANDER                            | .50 ACRE           |
| 19-21 North Water Street, Greenwich            | SCRE SOLE BROKER   |
| Wells Fargo Bank to                            | \$700,000          |
| RICHARD CIARDIELLO                             | 2,911 SF/.78 ACRE  |
| 2427 Whitney Avenue, Hamden, CT                | SCRE Seller Broker |
| Wells Fargo Bank to                            | \$100,000          |
| CITY OF ANSONIA                                | 796 SF             |
| 165 Main Street, Ansonia                       | SCRE SOLE BROKER   |
| WELLS FARGO BANK TO                            | \$975,000          |
| TRINITY HEALTH                                 | 18,823 SF          |
| 365 Main Street, Watertown                     | SCRE SELLER BROKER |
| Wells Fargo Bank to                            | \$970,000          |
| DWG PROPERTIES                                 | 7,468 SF           |
| 2 Danbury Road, Norwalk/4 Danbury Road, Wilton | SCRE SOLE BROKER   |
| 9 Burr Road, Westport, CT 06880                | 203.222.4190(P)    |