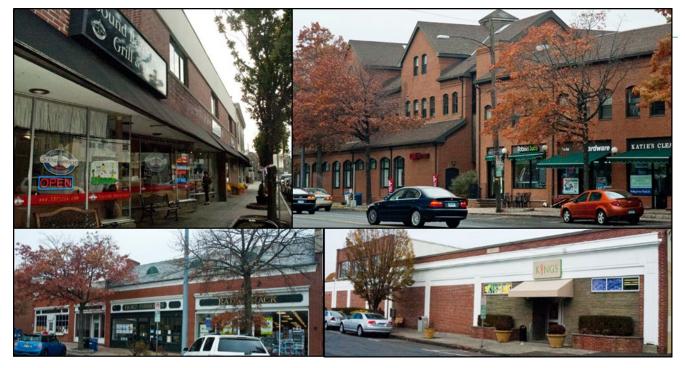

## Mixed Use Portfolio - Greenwich, CT

- 120-142 East Putnam Avenue, Cos Cob
  - CVS •

•

- 20,000 SF office
- 9 residential units
- 178-188 South Beach Avenue, Old Greenwich

- **Dunkin Donuts**
- 26-28 Arcadia Road, Old Greenwich
  - **Kings Supermarket** •
- 36 Arcadia Road, Old Greenwich • US Post Office