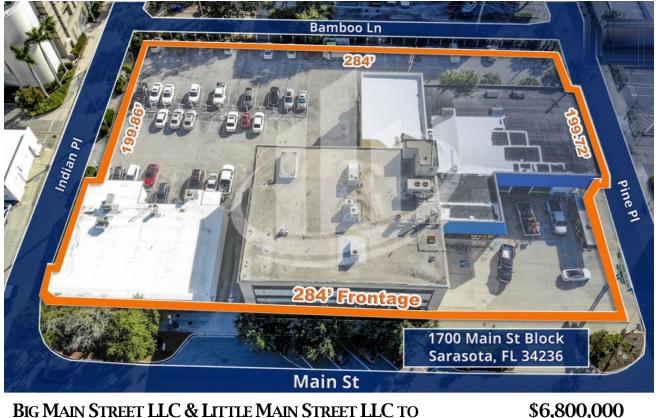

## SARASOTA, FL

BIG MAIN STREET LLC & LITTLE MAIN STREET LLC TO BELPOINTE REIT INC.

\$6,800,000 56,734 SF

1700, 1718 & 1734 Main Street, Sarasota, FL

SCRE BUYER BROKER