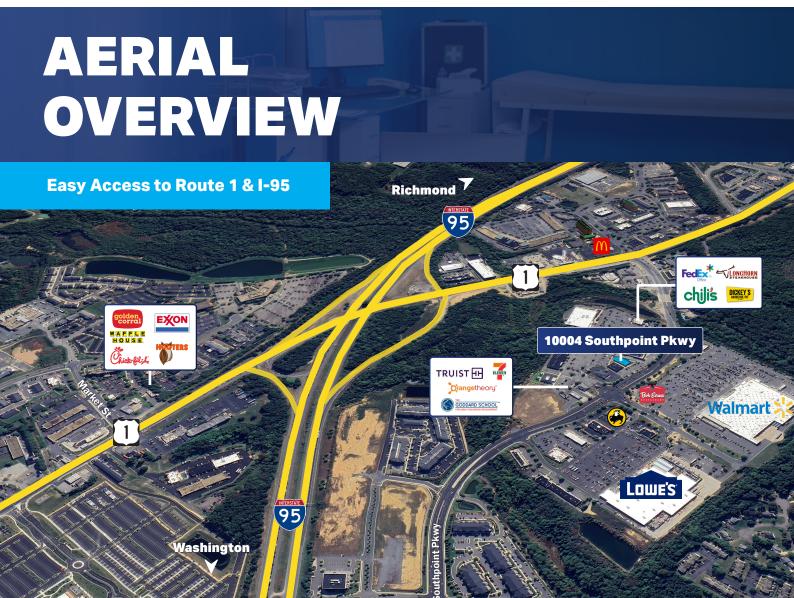

## FOR SALE - SINGLE TENANT - NNN LEASE -**HEALTH SYSTEM CREDIT**

10004 SOUTHPOINT PKWY | FREDERICKSBURG, VA

\$3,250,000 - 6.75% Cap

Quality Asset for 1031x Buyer

Health System Credit

Remaining Term - 8.5 years

## **PROPERTY** SUMMARY

Address: 10004 Southpoint Parkway

**Governing Jurisdiction:** Fredericksburg, Virginia

Rentable Building Area: 6,267 SF

Occupied: **Year Built:** 2016

Commercial 3 (C-3) Highway District Zoning: