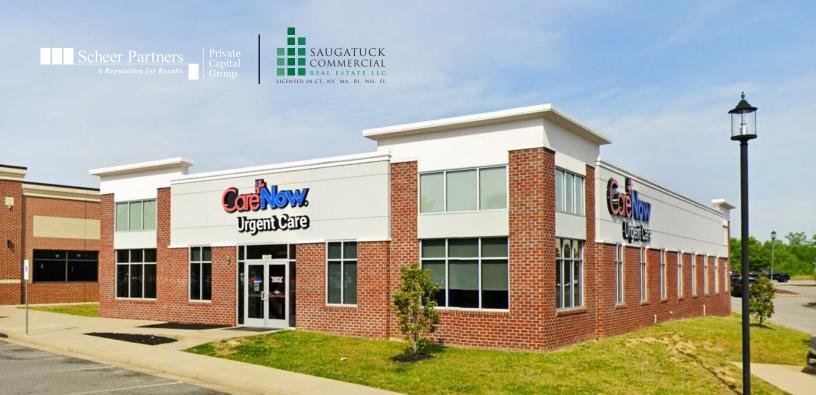

## FOR SALE - SINGLE TENANT - NNN LEASE -**HEALTH SYSTEM CREDIT**

10004 SOUTHPOINT PKWY | FREDERICKSBURG, VA

\$3,250,000 - 6.75% Cap

Quality Asset for 1031x Buyer

Health System Credit

Remaining Term - 8.5 years

- CareNow Urgent Care
- 6,267 SF
- 100% Leased
- Annual Rent Escalations
- Paved, open surface parking with 31 spaces (5/1,000 SF)

## **PROPERTY** SUMMARY

Address: 10004 Southpoint Parkway

**Governing Jurisdiction:** Fredericksburg, Virginia

Rentable Building Area: 6,267 SF

Occupied: **Year Built:** 2016

Commercial 3 (C-3) Highway District Zoning: