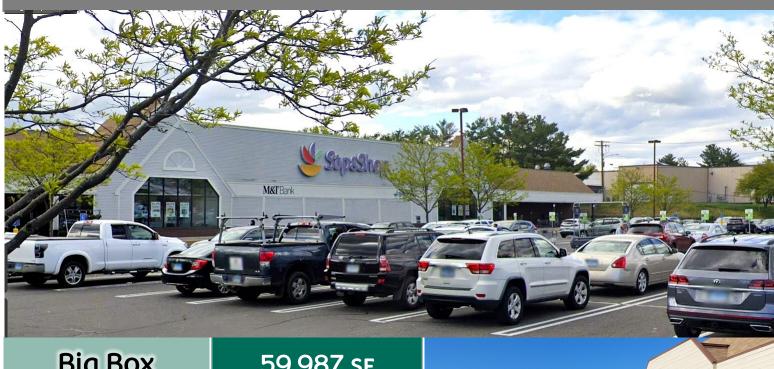

### **Big Box Anchor Space**

Former Stop & Shop

59,987 sf Can Be Demised 41.445 SF Mezzanine

ADT 18,845

- Primary retail corridor on the border of Ansonia and Derby.
- Easy access off Route 8, Exit 16.
- Area retailers include; Starbucks, Jersey Mikes, ShopRite, AutoZone, CVS Pharmacy, Planet Fitness, Target, Home Goods, and ALDI.
- Corner location with access from both Division Street and North Division Street.
- Excellent signage and visibility with ample onsite, store front parking.