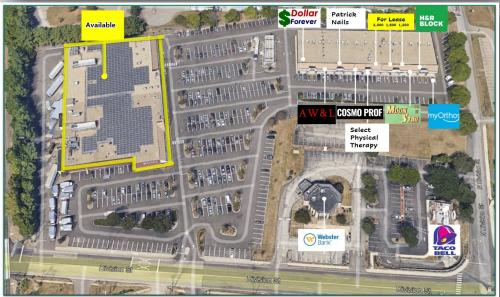

### **Big Box Anchor Space**

Former Stop & Shop

59,987 sf Can Be Demised 41.445 SF Mezzanine

ADT 18,845

- Primary retail corridor on the border of Ansonia and Derby.
- Easy access off Route 8, Exit 16.
- Area retailers include; Starbucks, Jersey Mikes, ShopRite, AutoZone, CVS Pharmacy, Planet Fitness, Target, Home Goods, and ALDI.
- Corner location with access from both Division Street and North Division Street.
- Excellent signage and visibility with ample onsite, store front parking.

## 100 Division Street

307' x 135' Mezzanine with 3 offices, conference room, lockers and storage

Exclusive Leasing Agents
Penny Wickey 203.222.4194

pwickey@saugatuckcommercial.com

Dan Neaton 203.222.4188 dneaton@saugatuckcommercial.com