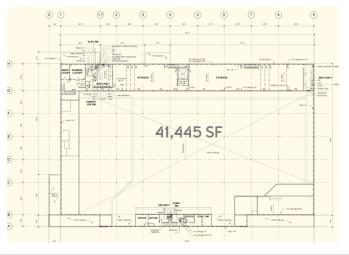

### **Big Box Anchor Space**

Former Stop & Shop

59,987 sf Can Be Demised 41.445 SF Mezzanine

ADT 18,845

- Primary retail corridor on the border of Ansonia and Derby.
- Easy access off Route 8, Exit 16.
- Area retailers include; Starbucks, Jersey Mikes, ShopRite, AutoZone, CVS Pharmacy, Planet Fitness, Target, Home Goods, and ALDI.
- Corner location with access from both Division Street and North Division Street.
- Excellent signage and visibility with ample onsite, store front parking.

## 100 Division Street

307' x 135' Mezzanine with 3 offices, conference room, lockers and storage

Exclusive Leasing Agents
Penny Wickey 203.222.4194

pwickey@saugatuckcommercial.com

Dan Neaton 203.222.4188 dneaton@saugatuckcommercial.com