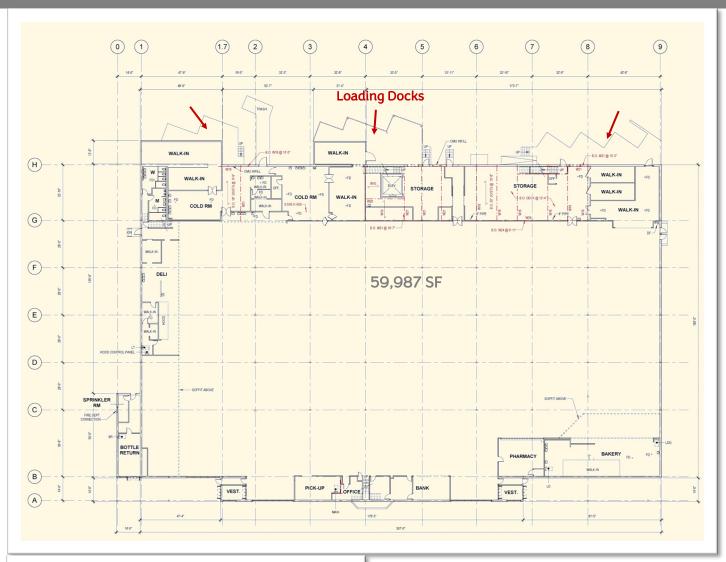

### **Big Box Anchor Space**

Former Stop & Shop

59,987 sf Can Be Demised 41.445 SF Mezzanine

ADT 18,845

- Primary retail corridor on the border of Ansonia and Derby.
- Easy access off Route 8, Exit 16.
- Area retailers include; Starbucks, Jersey Mikes, ShopRite, AutoZone, CVS Pharmacy, Planet Fitness, Target, Home Goods, and ALDI.
- Corner location with access from both Division Street and North Division Street.
- Excellent signage and visibility with ample onsite, store front parking.

## 100 Division Street

307' x 135' Mezzanine with 3 offices, conference room, lockers and storage

Exclusive Leasing Agents
Penny Wickey 203.222.4194

pwickey@saugatuckcommercial.com

Dan Neaton 203.222.4188 dneaton@saugatuckcommercial.com