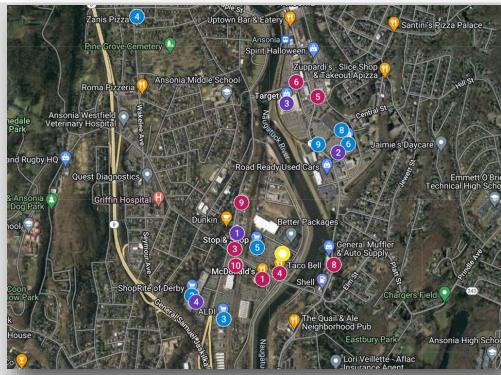

### Shopping

- 1 Target Grocery
- ShopRite of Derby
- 3 ALDI
- 4 Wakelee Market
- **5** Available
- 6 Marshalls & HomeGoods
- 7 Target
- 8 Bob's Stores
- Mattress Firm Ansonia

#### Drug Stores

- 1 cvs
- 2 Rite Aid
- 3 CVS Pharmacy
- ShopRite Pharmacy of Derby

#### Dining

- McDonald's
- 2 Duchess
- Burger King
- 4 Taco Bell
- 6 Koi Sushi Steak
- J R B's Family Restaurant
- Southern chicken and waffle
- 8 Casa Bianca Pizza Ansonia
- 9 Duchess
- 10 Southern chicken and waffle