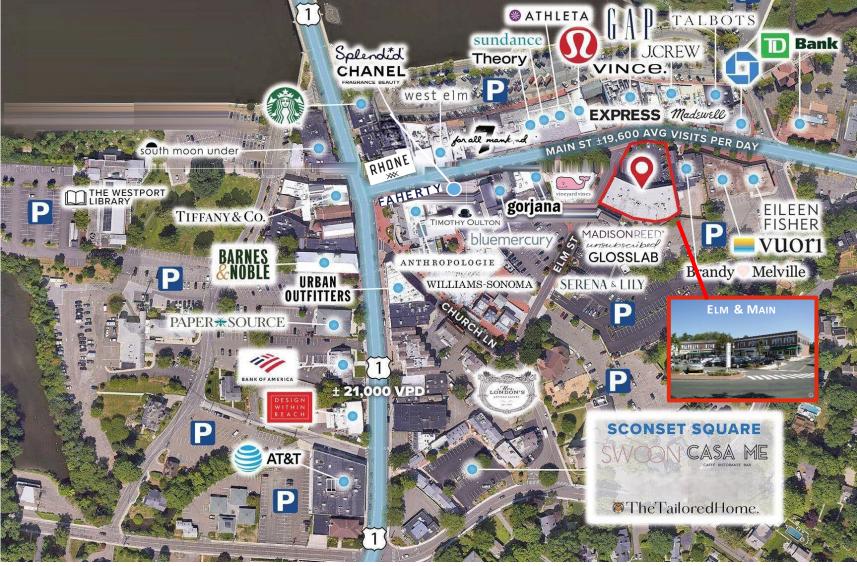

## ELM & MAIN 136 Main Street Westport, CT

JOIN TWO NEWLY SIGNED RETAILERS

#### ELM & MAIN RETAIL & OFFICE CENTER

# SECOND FLOOR OFFICE SUITE

## 1,104 RSF

- Corner intersection of Elm Street and Main Street.
- Mid-block, unique two-way traffic flow.
- Onsite and adjacent municipal parking.
- Surrounded by amenity services, restaurants and shops.
- Flexible floor plan; kitchenette and three private offices.
- Recently renovated second floor hallways and bathrooms.