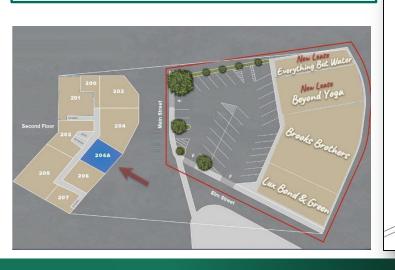

#### ELM & MAIN RETAIL & OFFICE CENTER

# SECOND FLOOR OFFICE SUITE

## 1,104 RSF

- Corner intersection of Elm Street and Main Street.
- Mid-block, unique two-way traffic flow.
- Onsite and adjacent municipal parking.
- Surrounded by amenity services, restaurants and shops.
- Flexible floor plan; kitchenette and three private offices.
- Recently renovated second floor hallways and bathrooms.