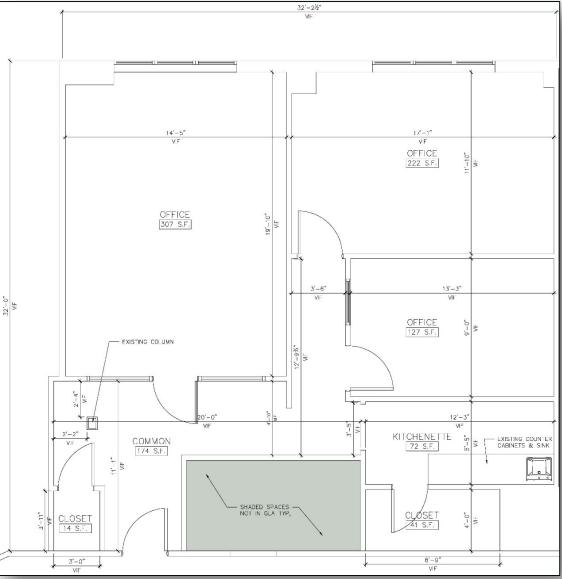

### **1,104 RSF Second Floor Office Suite**

## 1,104 RSF

- Corner intersection of Elm Street and Main Street.
- Mid-block, unique two-way traffic flow.
- Onsite and adjacent municipal parking.
- Surrounded by amenity services, restaurants and shops.
- Flexible floor plan; kitchenette and three private offices.
- Recently renovated second floor hallways and bathrooms.