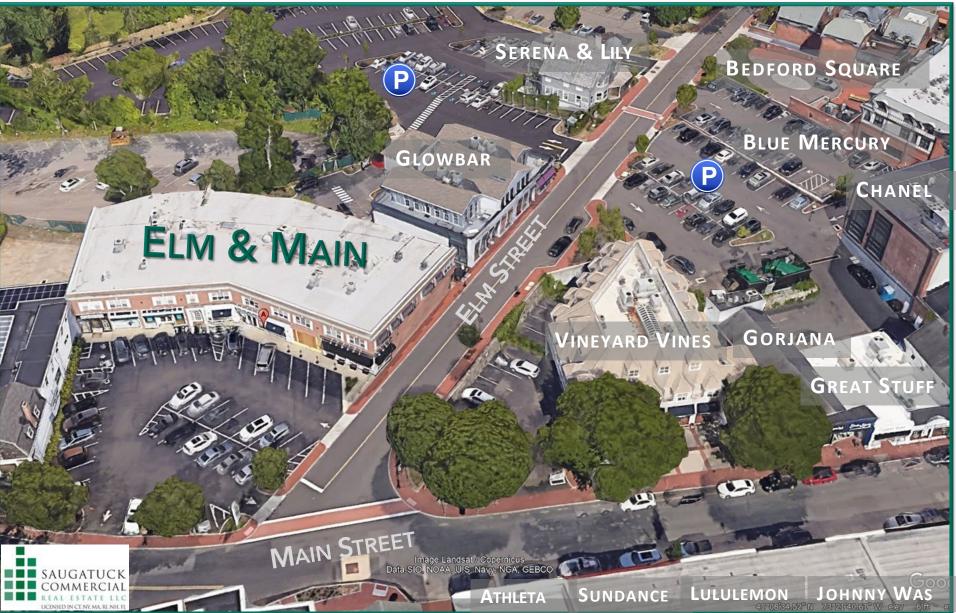

## 1,104 RSF

- Corner intersection of Elm Street and Main Street.
- Mid-block, unique two-way traffic flow.
- Onsite and adjacent municipal parking.
- Surrounded by amenity services, restaurants and shops.
- Flexible floor plan; kitchenette and three private offices.
- Recently renovated second floor hallways and bathrooms.