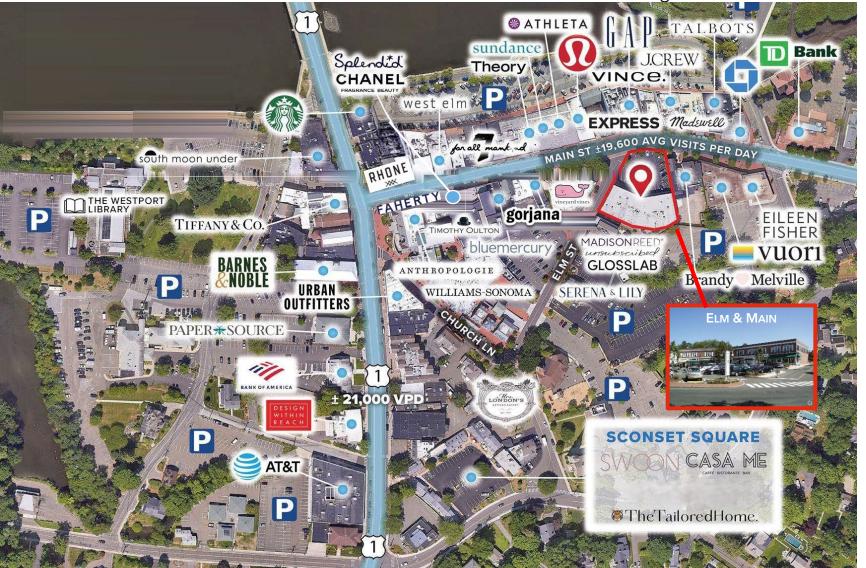

## RETAIL & OFFICE SPACES AVAILABLE

**ONSITE & ADJACENT MUNICIPAL PARKING** 

**CORNER INTERSECTION - ELM STREET & MAIN STREET** 

- ☐ Rare Main Street boutique retail opportunity.
- ☐ Full façade upgrade, accent lighting and parking field renovations.
- Corner location, mid-block, unique onsite parking and two-way traffic flow.
- Over 30 feet frontage facing Main Street - excellent branding, visibility and signage.
- □ Join Chanel, Tiffany & Co., Vince, Theory, gorjana, Lululemon, Vuori, Johnny Was, Faherty, Rhone, Sundance and Anthropologie.

### ELM & MAIN

#### 136 Main Street Westport, CT