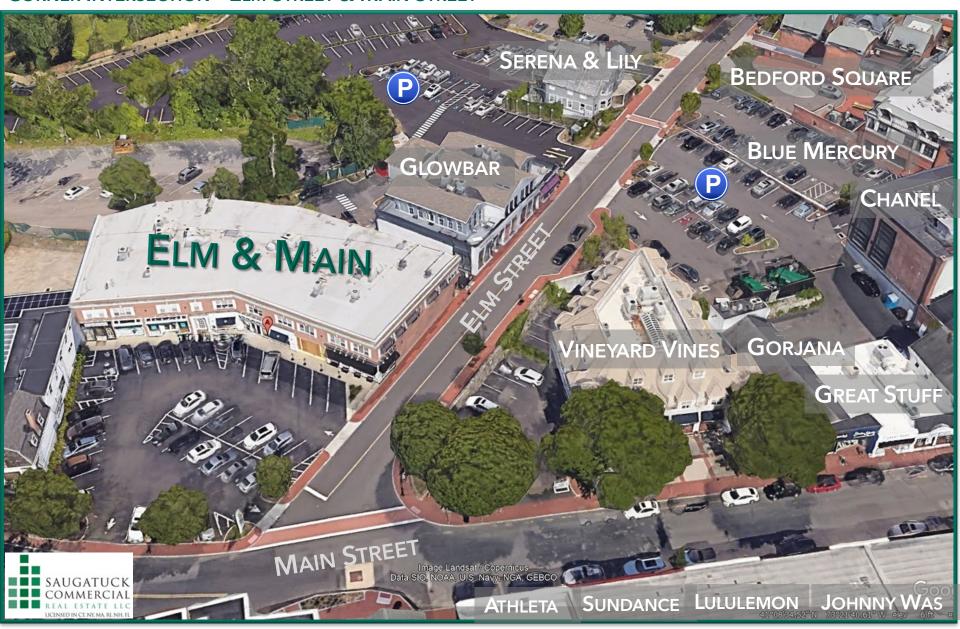

## RETAIL & OFFICE SPACES AVAILABLE

**ONSITE & ADJACENT MUNICIPAL PARKING** 

**CORNER INTERSECTION - ELM STREET & MAIN STREET** 

- ☐ Rare Main Street boutique retail opportunity.
- ☐ Full façade upgrade, accent lighting and parking field renovations.
- Corner location, mid-block, unique onsite parking and two-way traffic flow.
- Over 30 feet frontage facing Main Street - excellent branding, visibility and signage.
- □ Join Chanel, Tiffany & Co., Vince, Theory, gorjana, Lululemon, Vuori, Johnny Was, Faherty, Rhone, Sundance and Anthropologie.

### ELM & MAIN

#### 136 Main Street Westport, CT