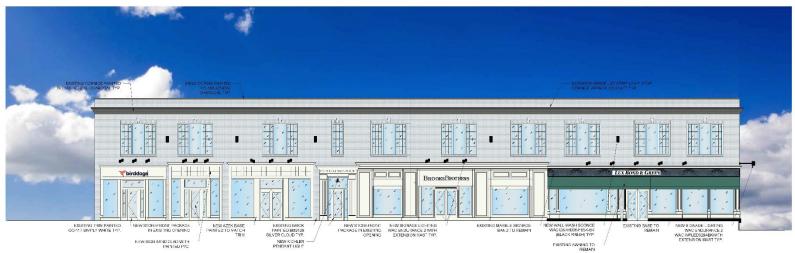

# 3,200 SF RETAIL SPACE (CAN DEMISE) 1,104 RSF OFFICE SPACE

PROPOSED FRONT ELEVATION (MAIN ST)

The foregoing information was furnished to us by sources which we deem reliable, but no warranty or representative is made as to the accuracy thereof. Subject to correction of errors, omissions, change of price, prior sale or withdrawal from market without notice.