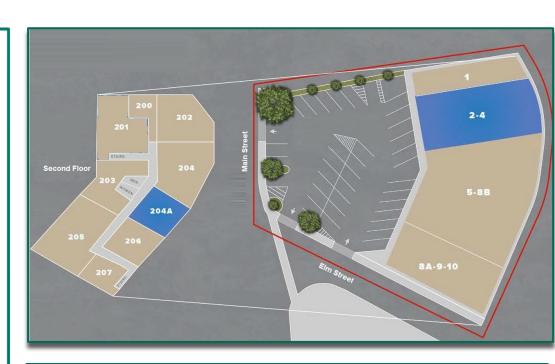

## 3,200 SF STREET LEVEL RETAIL

#### **CAN DEMISE (FULL BASEMENT)**

The foregoing information was furnished to us by sources which we deem reliable, but no warranty or representative is made as to the accuracy thereof. Subject to correction of errors, omissions, change of price, prior sale or withdrawal from market without notice.

#### **SUBDIVISION OPTION**

PROPOSED TENANT SPACE 38 (LOOKING REAR)

2 PROPOSED TENANT SPACE 3a (LOOKING REAR)
SCALE NTS

3 PROPOSED TENANT SPACE 3b (LOOKING FRONT)

The foregoing information was furnished to us by sources which we deem reliable, but no warranty or representative is made as to the accuracy thereof. Subject to correction of errors, omissions, change of price, prior sale or withdrawal from market without notice.

## 2<sup>ND</sup> FLOOR OFFICE SUITE

1,104 RSF - 204A

**EXCLUSIVE LEASING AGENTS** 