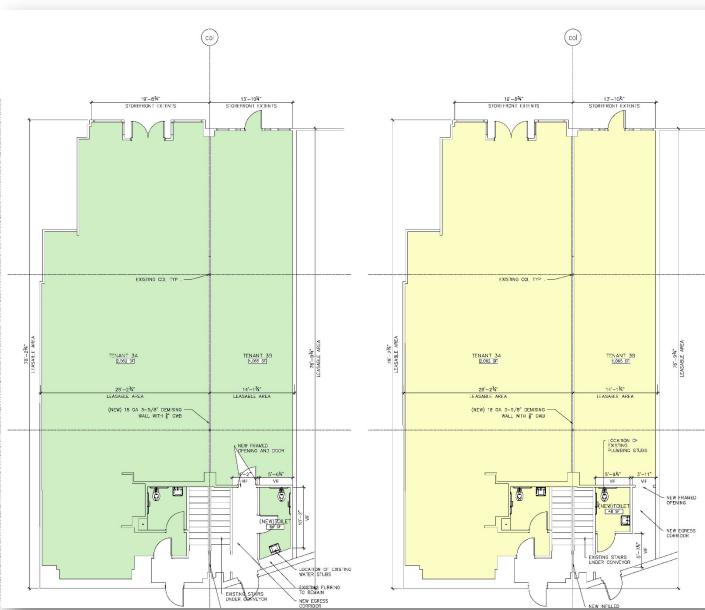

## 3,200 SF STREET LEVEL RETAIL

#### **SUBDIVISION OPTION**

PROPOSED TENANT SPACE 38 (LOOKING REAR)

2 PROPOSED TENANT SPACE 3a (LOOKING REAR)
SCALE NTS

3 PROPOSED TENANT SPACE 3b (LOOKING FRONT)

The foregoing information was furnished to us by sources which we deem reliable, but no warranty or representative is made as to the accuracy thereof. Subject to correction of errors, omissions, change of price, prior sale or withdrawal from market without notice.