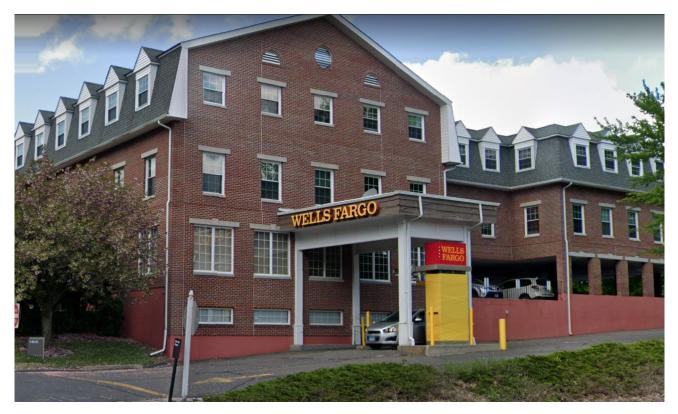

# ANSONIA, GREENWICH, HAMDEN, NORWALK/WILTON & WATERTOWN, CT

| WELLS FARGO BANK to                 | \$1,375,000      |
|-------------------------------------|------------------|
| ALBERT E. ALEXANDER                 | .50 ACRE         |
| 19-21 North Water Street, Greenwich | SCRE SOLE BROKER |

| WELLS FARGO BANK to             | \$700,000          |
|---------------------------------|--------------------|
| RICHARD CIARDIELLO              | 2,911 SF/.78 ACRE  |
| 2427 Whitney Avenue, Hamden, CT | SCRE SELLER BROKER |

| WELLS FARGO BANK to      | \$100,000        |
|--------------------------|------------------|
| CITY OF ANSONIA          | 796 SF           |
| 165 Main Street, Ansonia | SCRE SOLE BROKER |

| WELLS FARGO BANK to        | \$975,000          |
|----------------------------|--------------------|
| Trinity Health             | 18,823 SF          |
| 365 Main Street, Watertown | SCRE SELLER BROKER |

| WELLS FARGO BANK to                            | \$970,000        |
|------------------------------------------------|------------------|
| DWG PROPERTIES                                 | 7,468 SF         |
| 2 Danbury Road, Norwalk/4 Danbury Road, Wilton | SCRE SOLE BROKER |