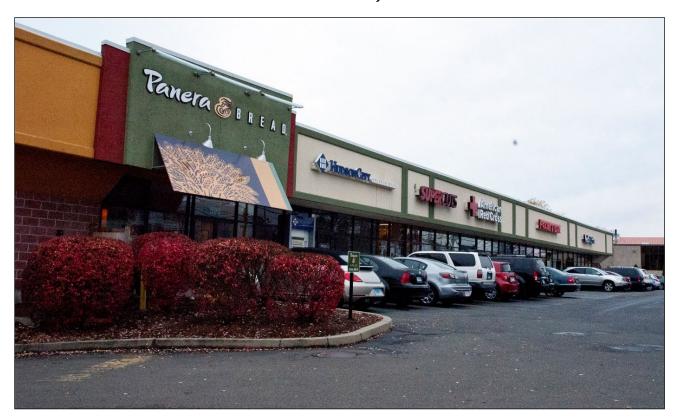

## GOLDEN CREST MOTEL CORPORATION to WESTPORT AVENUE PARTNERS, LLC

\$10,550,000 20,000 SF

#### Golden Crest Plaza - 596 Westport Avenue, Norwalk, CT

- FedEx Office
- The Framery
- The American National Red Cross
- Regis, Inc. (Supercuts)
- M&T Bank
- Panera LLC