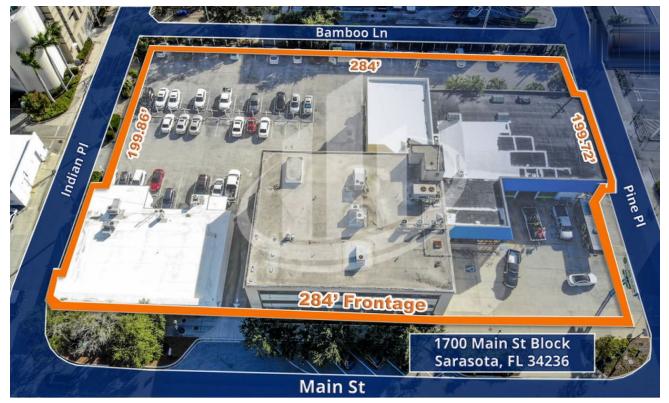

#### SARASOTA, FL

BIG MAIN STREET LLC & LITTLE MAIN STREET LLC TO BELPOINTE REIT INC.

\$6,800,000 56,734 SF

1700, 1718 & 1734 Main Street, Sarasota, FL