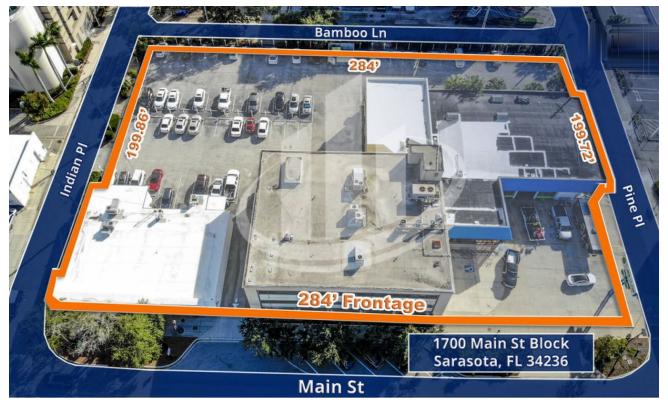

#### SARASOTA, FL

BIG MAIN STREET LLC & LITTLE MAIN STREET LLC TO BELPOINTE REIT INC.

\$6,800,000 56,734 SF

1700, 1718 & 1734 Main Street, Sarasota, FL