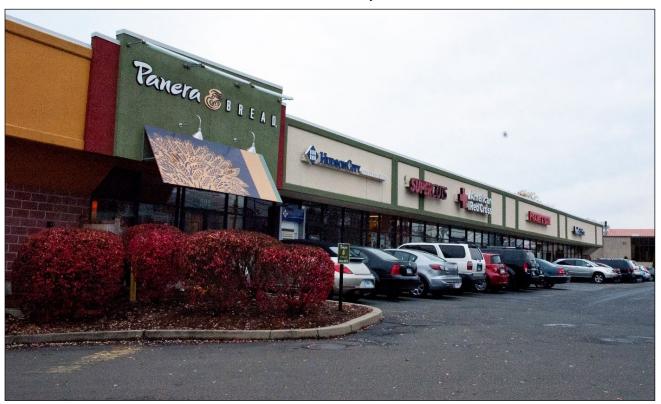

## GOLDEN CREST MOTEL CORPORATION to WESTPORT AVENUE PARTNERS, LLC

\$10,550,000 20,000 SF

#### Golden Crest Plaza - 596 Westport Avenue, Norwalk, CT

- FedEx Office
- The Framery
- The American National Red Cross
- Regis, Inc. (Supercuts)
- M&T Bank
- Panera LLC