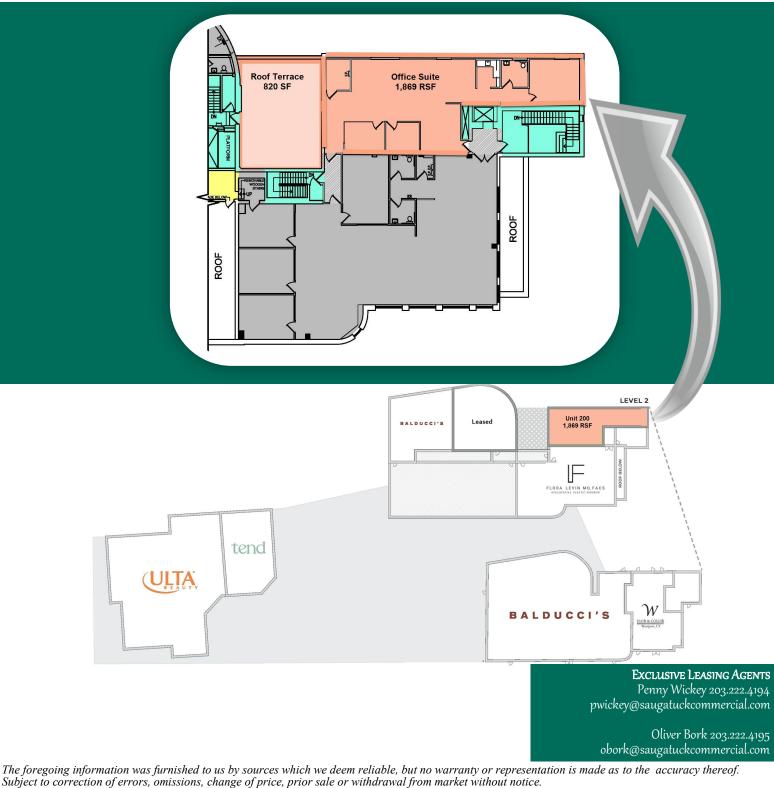

### 2ND FLOOR Office Space 1,869 RSF 820 SF Bonus

ROOFTOP TERRACE

- Centrally located office suite with exclusive use of 820 SF rooftop bonus terrace.
- Directly above Balducci's landmark location on Westport's US 1 retail corridor.
- Excellent visibility and easy access; ADT (average daily traffic) over 20,000.
- Plenty of onsite parking, minutes to 1-95, exit 18.
- Close to downtown Westport's Main Street retail shops, restaurants and other amenities.

Exclusive Leasing Agents Penny Wickey 203.222.4194 pwickey@saugatuckcommercial.com

Oliver Bork 203.222.4195 obork@saugatuckcommercial.com

The foregoing information was furnished to us by sources which we deem reliable, but no warranty or representation is made as to the accuracy thereof. Subject to correction of errors, omissions, change of price, prior sale or withdrawal from market without notice.