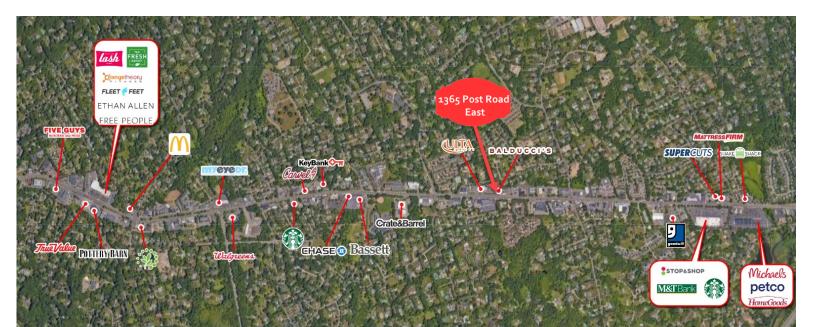

#### POST ROAD PRESENCE & ACCESS

### 2ND FLOOR Office Space 1,869 RSF 820 SF Bonus

ROOFTOP TERRACE

- Centrally located office suite with exclusive use of 820 SF rooftop bonus terrace.
- Directly above Balducci's landmark location on Westport's US 1 retail corridor.
- Excellent visibility and easy access; ADT (average daily traffic) over 20,000.
- Plenty of onsite parking, minutes to 1-95, exit 18.
- Close to downtown Westport's Main Street retail shops, restaurants and other amenities.