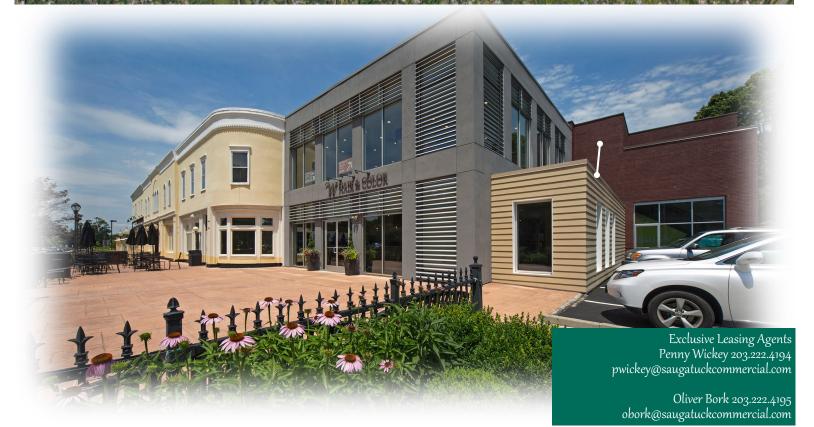

### 1365 Post Road East

B HARE PLENES

LANDMARK LOCATION

### 2ND FLOOR Office Space 1,869 RSF 820 SF Bonus

ROOFTOP TERRACE

- Centrally located office suite with exclusive use of 820 SF rooftop bonus terrace.
- Directly above Balducci's landmark location on Westport's US 1 retail corridor.
- Excellent visibility and easy access; ADT (average daily traffic) over 20,000.
- Plenty of onsite parking, minutes to 1-95, exit 18.
- Close to downtown Westport's Main Street retail shops, restaurants and other amenities.