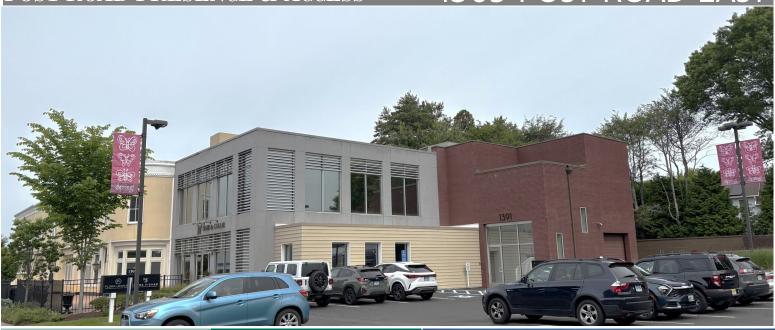

#### POST ROAD PRESENCE & ACCESS

#### 1365 Post Road East

2ND FLOOR OFFICE SPACE 1,869 RSF

#### LANDMARK LOCATION

820 SF BONUS ROOFTOP TERRACE

- Centrally located office suite close to downtown Westport and Fairfield shops, restaurants and other amenities.
- Elevator access; exclusive use of 820 SF rooftop bonus terrace.
- Three private offices and in-suite kitchenette.
- Directly above Balducci's landmark location on Westport's US 1 retail corridor.
- Plenty of onsite parking, minutes to 1-95, exits 18 and 19.