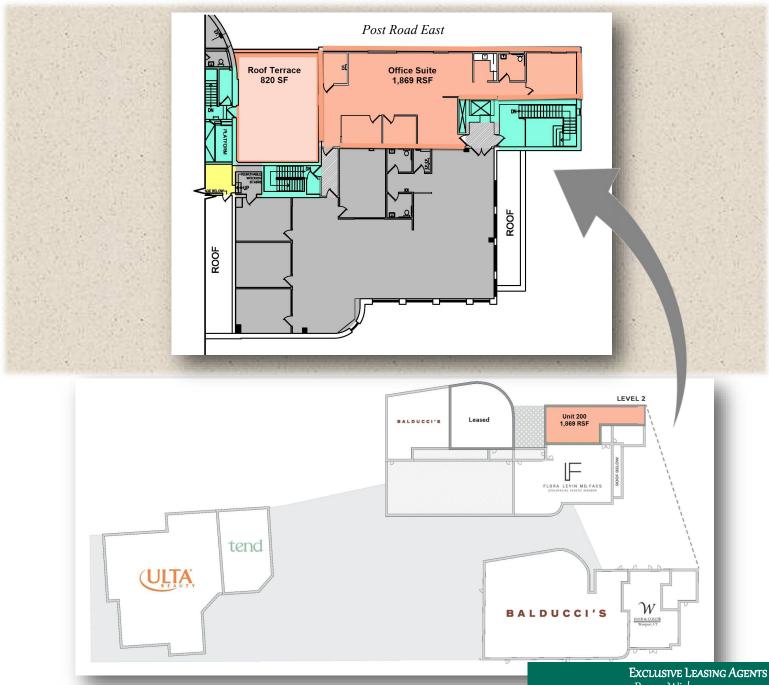

#### 1365 Post Road East

2ND FLOOR OFFICE SPACE 1,869 RSF

#### LANDMARK LOCATION

820 SF BONUS ROOFTOP TERRACE

- Centrally located office suite close to downtown Westport and Fairfield shops, restaurants and other amenities.
- Elevator access; exclusive use of 820 SF rooftop bonus terrace.
- Three private offices and in-suite kitchenette.
- Directly above Balducci's landmark location on Westport's US 1 retail corridor.
- Plenty of onsite parking, minutes to 1-95, exits 18 and 19.