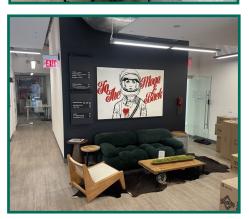

#### LANDMARK LOCATION

820 SF BONUS ROOFTOP TERRACE

- Centrally located office suite close to downtown Westport and Fairfield shops, restaurants and other amenities.
- Elevator access; exclusive use of 820 SF rooftop bonus terrace.
- Three private offices and in-suite kitchenette.
- Directly above Balducci's landmark location on Westport's US 1 retail corridor.
- Plenty of onsite parking, minutes to 1-95, exits 18 and 19.