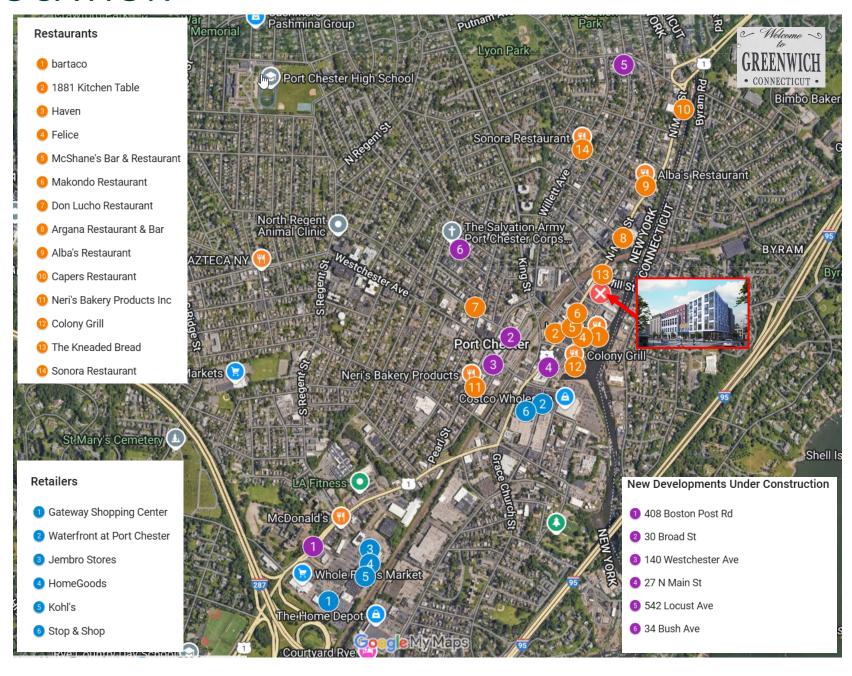

Area retailers include; bartaco, Colony Grill, The Kneaded Bread, Burlington, Ulta, Target, Kohl's, HomeGoods, Whole Foods, Felice Port Chester, McShane's Bar & Restaurant.

Rapidly growing Port Chester offers 700 residential units under construction within 0.5 miles and 2,100 additional units approved for construction.

## LOCATION