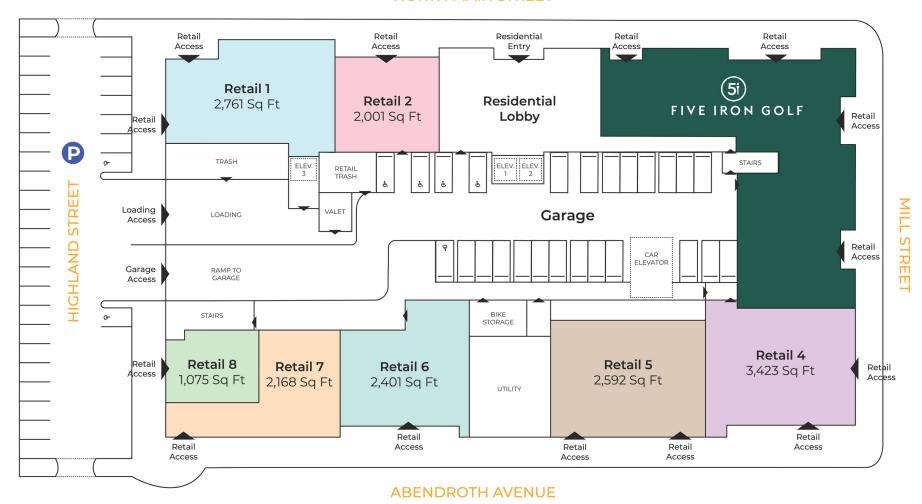

## SITES AVAILABLE

Up to 19.2' Ceiling Height

Retail Space 1 - 2,761 SF

Retail Space 2 - 2,001 SF

RETAIL SPACE 3 - Five Iron Golf

Retail Space 4 - 3,423 SF

Retail Space 5 - 2,592 SF

Retail Space 6 - 2,401 SF

Retail Space 7 - 2,168 SF

Retail Space 8 - 1,075 SF

The foregoing information was furnished to us by sources which we deem reliable, but no warranty or representation is made as to the accuracy thereof. Subject to correction of errors, omissions, change of price, prior sale or withdrawal from market without notice.