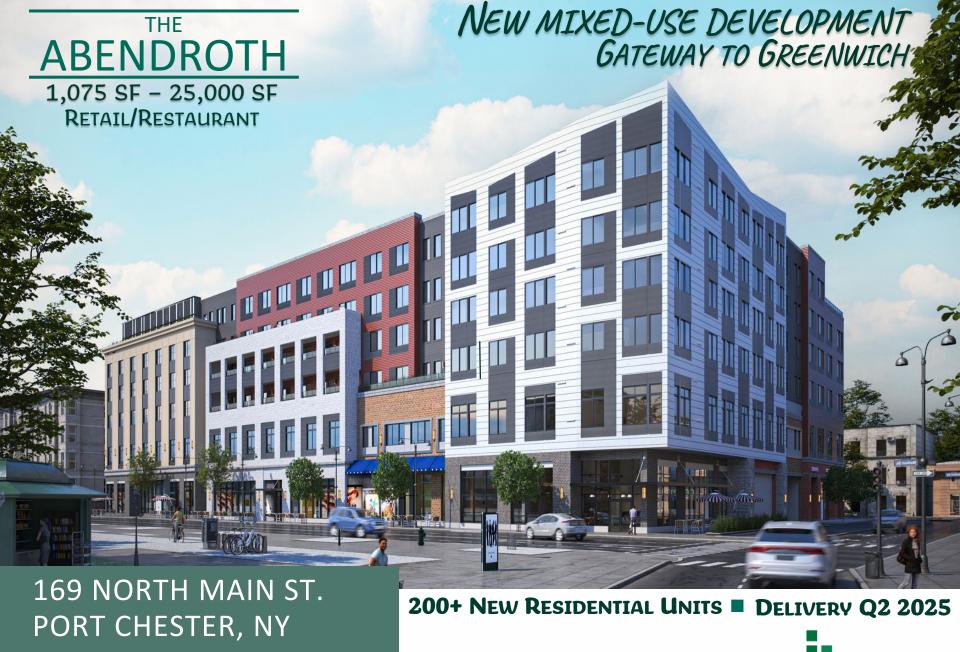

## HIGHLIGHTS & DEMOGRAPHICS

New, six-story mixed-use development with 200+ luxury residential units with exceptional amenities; directly above retail/restaurant.

270 onsite valet parking spaces.

Ground floor exposure with window-lined, street level view and access. Up to 25,000+ retail/restaurant, minimum unit 1,000 SF with maximum contiguous 6,015 SF.

Area retailers include; bartaco, Colony Grill, The Kneaded Bread, Burlington, Ulta, Target, Kohl's, HomeGoods, Whole Foods, Felice Port Chester, McShane's Bar & Restaurant.

Rapidly growing Port Chester offers 700 residential units under construction within 0.5 miles and 2,100 additional units approved for construction.