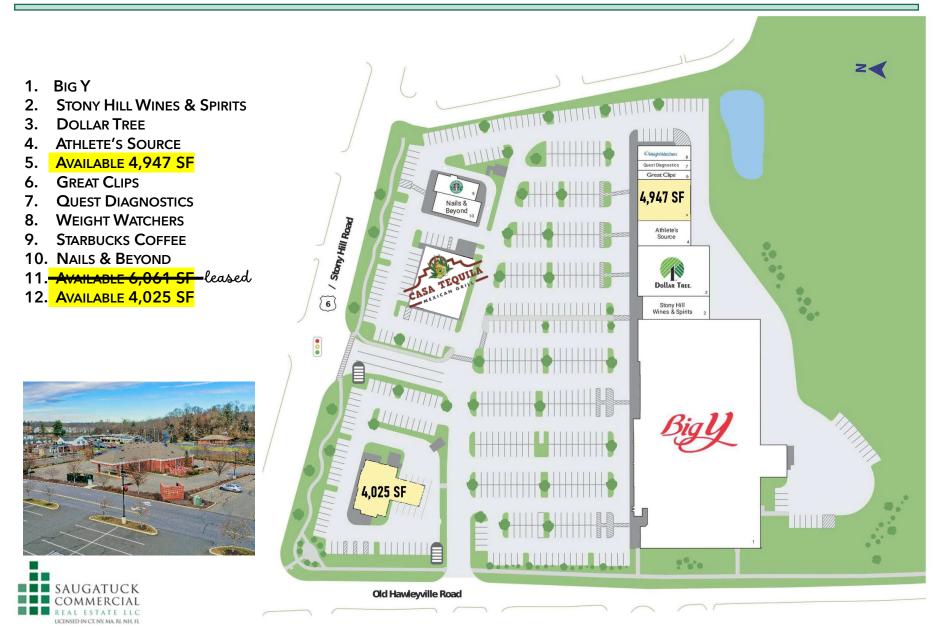

# **2 RETAIL SPACES AVAILABLE**

101,105 SF ± BIG Y ANCHORED CENTER · MAJOR COMMERCIAL CORRIDOR - ROUTE 6 · 4,025, 4,947 & 6,061 SF DIVISIBLE

### Bethel Shopping Center Suite 5 Suite 12

### 81-87 Stony Hill Road 4,947 SF Inline Retail 4,025 SF Drive-Through Bank

- Big Y anchored shopping center; one mile from Interstate 84.
- Join newly signed Casa Tequilla a boutique Mexican restaurant that specializes in gourmet traditional Latin/Mexican fare.
- Two signalized entrances on Route 6 (Stony Hill Road) - primary commercial corridor.
- Central daily needs hub with local access to Newtown, Danbury and Bethel.
  - 4,025 SF former bank site with drive-through lanes; 61 dedicated parking spaces - can be demised.
  - 4,947 SF retail inline space both can be demised.
  - Excellent signage and visibility at the intersection of Stony Hill Road and Old Hawleyville Road; ADT 20,259.
  - Ample onsite, store front parking.