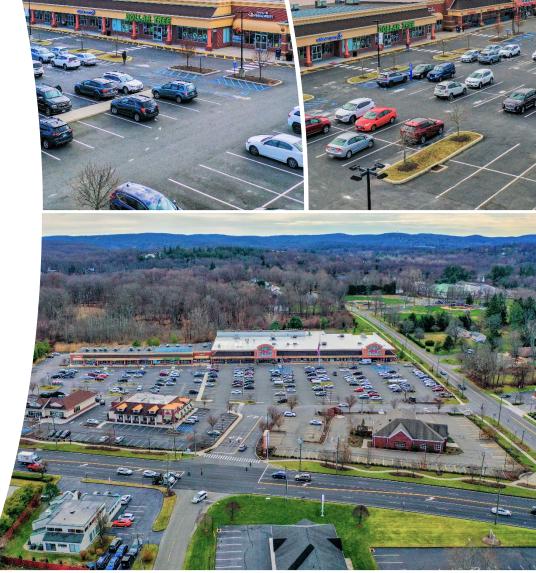

### Bethel Shopping Center Suite 5 Suite 12

### 81-87 Stony Hill Road 4,947 SF Inline Retail 4,025 SF Drive-Through Bank

- Big Y anchored shopping center; one mile from Interstate 84.
- Join newly signed Casa Tequilla a boutique Mexican restaurant that specializes in gourmet traditional Latin/Mexican fare.
- Two signalized entrances on Route 6 (Stony Hill Road) - primary commercial corridor.
- Central daily needs hub with local access to Newtown, Danbury and Bethel.
  - 4,025 SF former bank site with drive-through lanes; 61 dedicated parking spaces - can be demised.
  - 4,947 SF retail inline space both can be demised.
  - Excellent signage and visibility at the intersection of Stony Hill Road and Old Hawleyville Road; ADT 20,259.
  - Ample onsite, store front parking.

#### **Bethel Shopping Center** 81-87 Stony Hill Road Bethel, CT

The foregoing information was furnished to us by sources which we deem reliable, but no warranty or representation is made as to the accuracy thereof. Subject to correction of errors, omissions, change of price, prior sale or withdrawal from market without notice.