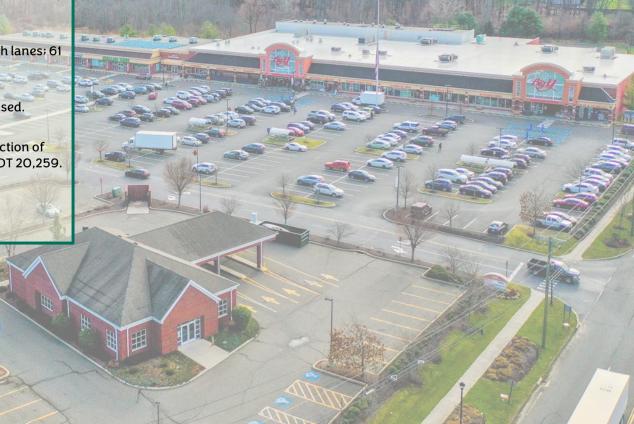

### 81-87 Stony Hill Road 4,947 SF Inline Retail 4,025 SF Drive-Through Bank

- Big Y anchored shopping center; one mile from Interstate 84.
- Join newly signed Casa Tequilla a boutique Mexican restaurant that specializes in gourmet traditional Latin/Mexican fare.
- Two signalized entrances on Route 6 (Stony Hill Road) - primary commercial corridor.
- Central daily needs hub with local access to Newtown, Danbury and Bethel.
  - 4,025 SF former bank site with drive-through lanes; 61 dedicated parking spaces - can be demised.
  - 4,947 SF retail inline space both can be demised.
  - Excellent signage and visibility at the intersection of Stony Hill Road and Old Hawleyville Road; ADT 20,259.
  - Ample onsite, store front parking.