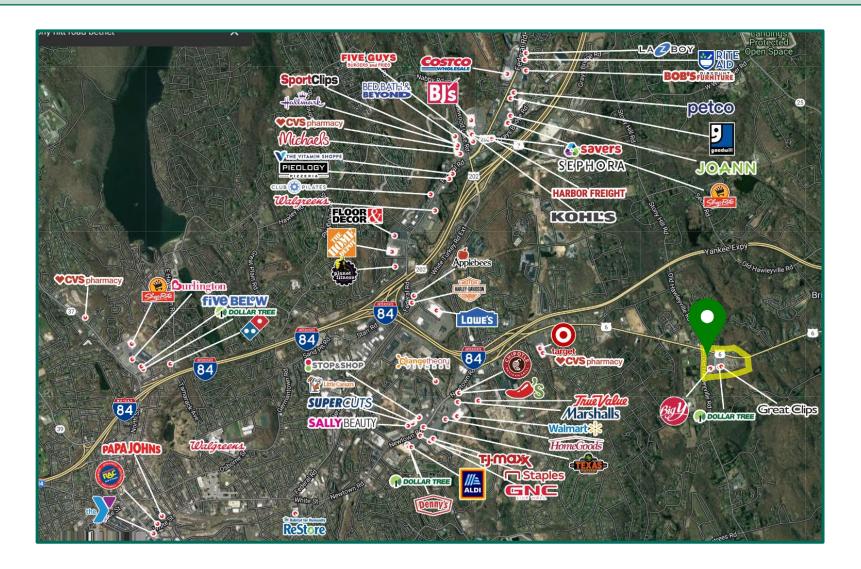

# **2 RETAIL SPACES AVAILABLE**

101,105 SF ± BIG Y ANCHORED CENTER · MAJOR COMMERCIAL CORRIDOR - ROUTE 6 · 4,025, 4,947 & 6,061 SF DIVISIBLE

### Bethel Shopping Center Suite 5 Suite 12

### 81-87 Stony Hill Road 4,947 SF Inline Retail 4,025 SF Drive-Through Bank

- Big Y anchored shopping center; one mile from Interstate 84.
- Join newly signed Casa Tequilla a boutique Mexican restaurant that specializes in gourmet traditional Latin/Mexican fare.
- Two signalized entrances on Route 6 (Stony Hill Road) - primary commercial corridor.
- Central daily needs hub with local access to Newtown, Danbury and Bethel.
  - 4,025 SF former bank site with drive-through lanes; 61 dedicated parking spaces - can be demised.
  - 4,947 SF retail inline space both can be demised.
  - Excellent signage and visibility at the intersection of Stony Hill Road and Old Hawleyville Road; ADT 20,259.
  - Ample onsite, store front parking.