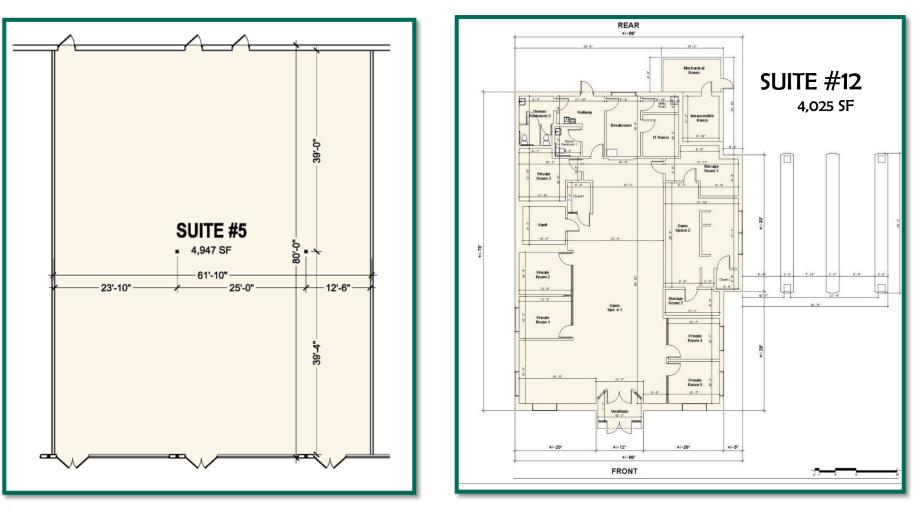

### Bethel Shopping Center Suite 5 Suite 12

### 81-87 Stony Hill Road 4,947 SF Inline Retail 4,025 SF Drive-Through Bank

- Big Y anchored shopping center; one mile from Interstate 84.
- Join newly signed Casa Tequilla a boutique Mexican restaurant that specializes in gourmet traditional Latin/Mexican fare.
- Two signalized entrances on Route 6 (Stony Hill Road) - primary commercial corridor.
- Central daily needs hub with local access to Newtown, Danbury and Bethel.
  - 4,025 SF former bank site with drive-through lanes; 61 dedicated parking spaces - can be demised.
  - 4,947 SF retail inline space both can be demised.
  - Excellent signage and visibility at the intersection of Stony Hill Road and Old Hawleyville Road; ADT 20,259.
  - Ample onsite, store front parking.