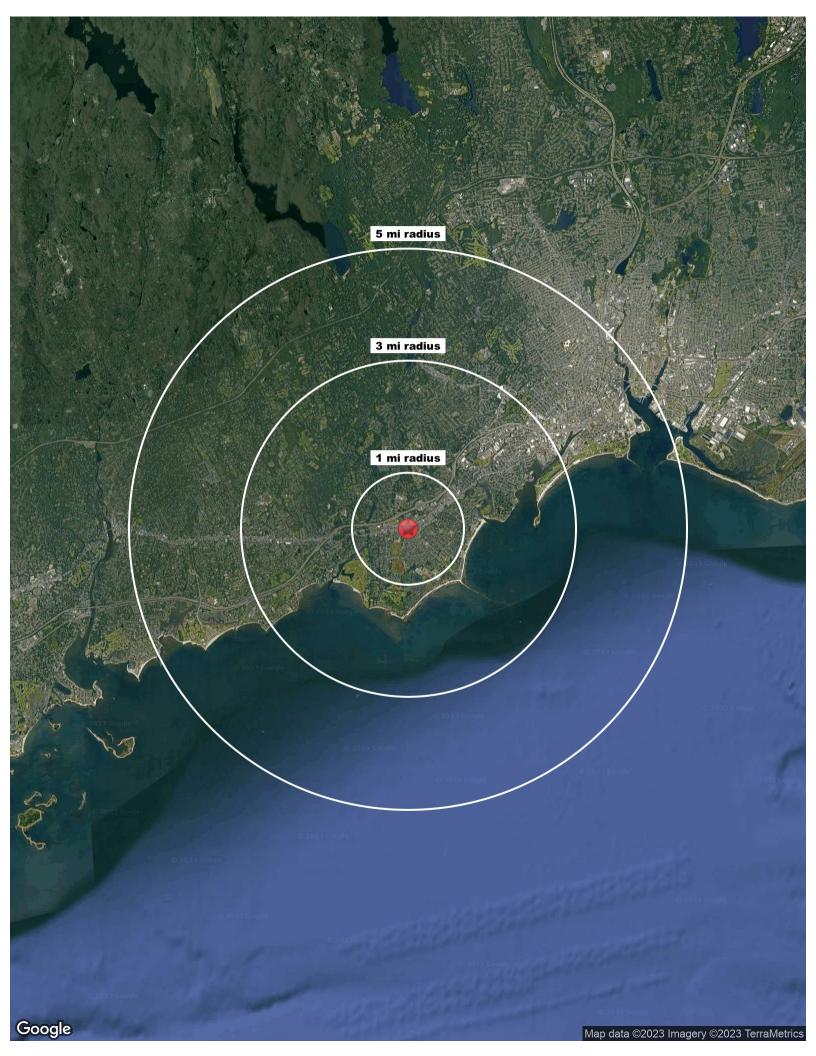

2010-2020 Census, 2023 Estimates with 2028 Projections Calculated using Weighted Block Centroid from Block Groups

| 1636 Post Rd                                 |             |       |             |       |             |       |
|----------------------------------------------|-------------|-------|-------------|-------|-------------|-------|
| Fairfield, CT 06824                          | 1 mi radius |       | 3 mi radius |       | us 5 mi rad |       |
| Population                                   |             |       |             |       |             |       |
| Estimated Population (2023)                  | 9,352       |       | 51,859      |       | 140,386     |       |
| Projected Population (2028)                  | 9,414       |       | 52,443      |       | 143,196     |       |
| Census Population (2020)                     | 9,354       |       | 51,802      |       | 139,340     |       |
| Census Population (2010)                     | 9,217       |       | 49,779      |       | 136,207     |       |
| Projected Annual Growth (2023-2028)          | 62          | 0.1%  | 584         | 0.2%  | 2,810       | 0.4%  |
| Historical Annual Growth (2020-2023)         | -2          | -     | 57          | -     | 1,046       | 0.3%  |
| Historical Annual Growth (2010-2020)         | 137         | 0.1%  | 2,023       | 0.4%  | 3,133       | 0.2%  |
| Estimated Population Density (2023)          | 2,978       | psm   | 1,835       | psm   | 1,788       | psm   |
| Trade Area Size                              | 3.1         | sq mi | 28.3        | sq mi | 78.5        | sq mi |
| Households                                   |             |       |             |       |             |       |
| Estimated Households (2023)                  | 3,546       |       | 19,367      |       | 51,359      |       |
| Projected Households (2028)                  | 3,613       |       | 19,852      |       | 53,251      |       |
| Census Households (2020)                     | 3,514       |       | 19,107      |       | 50,290      |       |
| Census Households (2010)                     | 3,444       |       | 18,363      |       | 48,379      |       |
| Projected Annual Growth (2023-2028)          | 66          | 0.4%  | 485         | 0.5%  | 1,892       | 0.7%  |
| Historical Annual Change (2010-2023)         | 103         | 0.2%  | 1,004       | 0.4%  | 2,980       | 0.5%  |
| Average Household Income                     |             |       |             |       |             |       |
| Estimated Average Household Income (2023)    | \$277,503   |       | \$220,435   |       | \$177,231   |       |
| Projected Average Household Income (2028)    | \$291,886   |       | \$230,435   |       | \$183,409   |       |
| Census Average Household Income (2010)       | \$158,299   |       | \$137,556   |       | \$111,413   |       |
| Census Average Household Income (2000)       | \$106,811   |       | \$102,236   |       | \$89,632    |       |
| Projected Annual Change (2023-2028)          | \$14,383    | 1.0%  | \$10,000    | 0.9%  | \$6,178     | 0.7%  |
| Historical Annual Change (2000-2023)         | \$170,692   | 6.9%  | \$118,199   | 5.0%  | \$87,600    | 4.2%  |
| Median Household Income                      |             |       |             |       |             |       |
| Estimated Median Household Income (2023)     | \$177,597   |       | \$159,112   |       | \$124,922   |       |
| Projected Median Household Income (2028)     | \$184,593   |       | \$162,916   |       | \$126,750   |       |
| Census Median Household Income (2010)        | \$109,815   |       | \$97,222    |       | \$78,968    |       |
| Census Median Household Income (2000)        | \$78,844    |       | \$74,981    |       | \$65,907    |       |
| Projected Annual Change (2023-2028)          | \$6,996     | 0.8%  | \$3,803     | 0.5%  | \$1,828     |       |
| Historical Annual Change (2000-2023)         | \$98,753    | 5.4%  | \$84,131    | 4.9%  | \$59,016    | 3.9%  |
| Per Capita Income                            |             |       |             |       |             |       |
| Estimated Per Capita Income (2023)           | \$105,548   |       | \$82,668    |       | \$65,194    |       |
| Projected Per Capita Income (2028)           | \$112,323   |       | \$87,570    |       | \$68,554    |       |
| Census Per Capita Income (2010)              | \$59,116    |       | \$50,723    |       | \$39,559    |       |
| Census Per Capita Income (2000)              | \$41,935    |       | \$38,927    |       | \$32,361    |       |
| Projected Annual Change (2023-2028)          | \$6,775     | 1.3%  | \$4,901     | 1.2%  | \$3,360     |       |
| Historical Annual Change (2000-2023)         | \$63,613    | 6.6%  | \$43,741    | 4.9%  | \$32,834    | 4.4%  |
| Estimated Average Household Net Worth (2023) | \$2.78 M    | 0.070 | \$2.34 M    | 7.370 | \$1.84 M    |       |