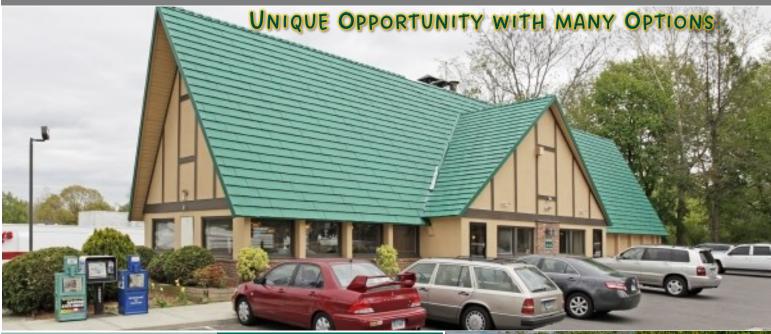

WESTPORT, CT

#### 520 Post Road East

## LEASE, BUILD-TO-SUIT OR REDEVELOPMENT

# MEDICAL, OFFICE, RESTAURANT OR RETAIL

- Unique to market—single tenant redevelopment
- Excellent presence and visibility on Post Road
- Average household income within a one mile radius \$370,000+
- Pylon sign available