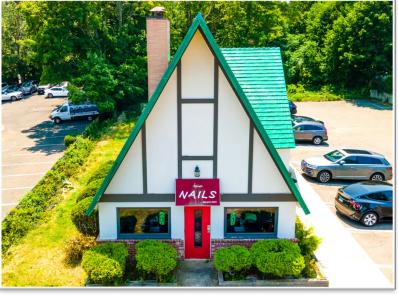

WESTPORT, CT

#### 520 Post Road East

## LEASE, BUILD-TO-SUIT OR REDEVELOPMENT

# MEDICAL, OFFICE, RESTAURANT OR RETAIL

- Unique to market—single tenant redevelopment
- Excellent presence and visibility on Post Road
- Average household income within a one mile radius \$370,000+
- Pylon sign available