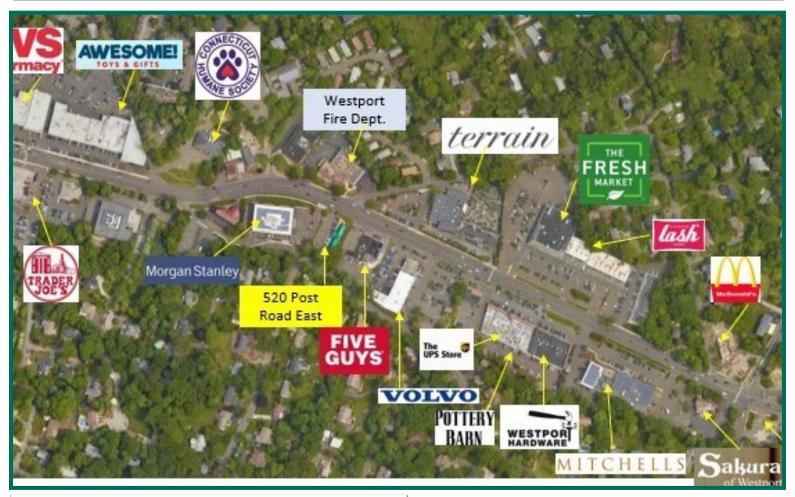

WESTPORT, CT

#### 520 Post Road East

## LEASE, BUILD-TO-SUIT OR REDEVELOPMENT

# MEDICAL, OFFICE, RESTAURANT OR RETAIL

- Unique to market—single tenant redevelopment
- Excellent presence and visibility on Post Road
- Average household income within a one mile radius \$370,000+
- Pylon sign available