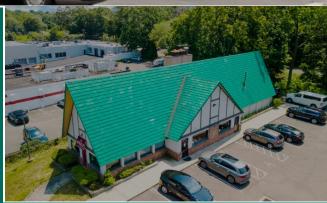

WESTPORT, CT

#### 520 Post Road East

## LEASE, BUILD-TO-SUIT OR REDEVELOPMENT

# MEDICAL, OFFICE, RESTAURANT OR RETAIL

- Unique to market—single tenant redevelopment
- Excellent presence and visibility on Post Road
- Average household income within a one mile radius \$370,000+
- Pylon sign available