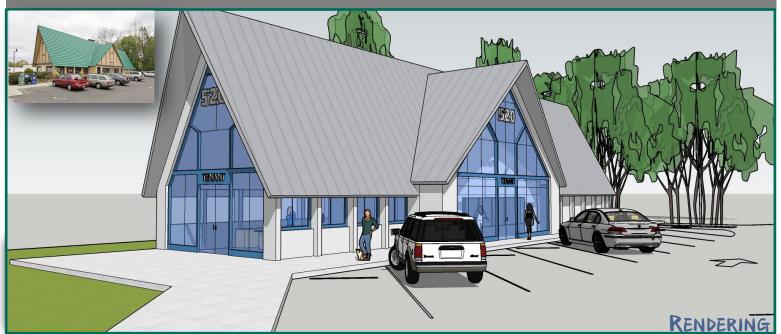

# 520 Post Road East

### LEASE, BUILD-TO-SUIT OR REDEVELOPMENT

MEDICAL, Office, Restaurant or Retail

- Existing building—2,451 SF ground floor and 638 SF mezzanine
- Unique to market—single tenant redevelopment
- Excellent presence and visibility on Post Road
- Average household income within a one mile radius \$380,000+
- Pylon sign available