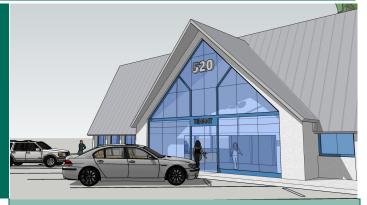

# 520 Post Road East

### LEASE, BUILD-TO-SUIT OR REDEVELOPMENT

MEDICAL, Office, Restaurant or Retail

- Existing building—2,451 SF ground floor and 638 SF mezzanine
- Unique to market—single tenant redevelopment
- Excellent presence and visibility on Post Road
- Average household income within a one mile radius \$380,000+
- Pylon sign available