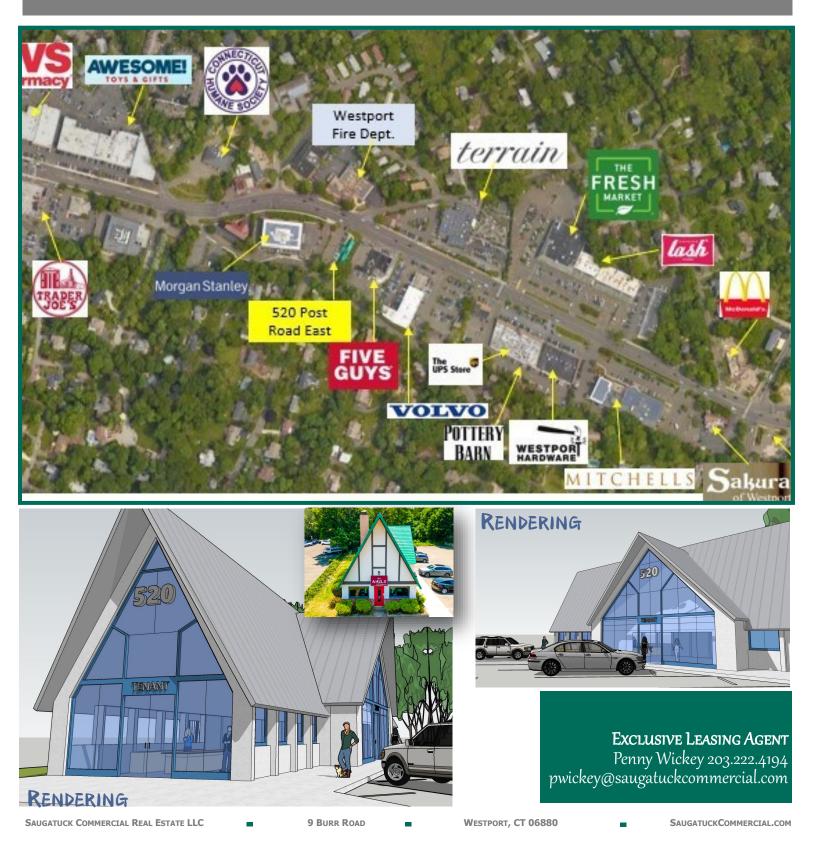

## WESTPORT, CT 520 Post Road East

#### **UNIQUE OPPORTUNITY ... MANY OPTIONS**

### LEASE, BUILD-TO-SUIT OR REDEVELOPMENT

MEDICAL, Office, Restaurant or Retail

- Existing building—2,451 SF ground floor and 638 SF mezzanine
- Unique to market—single tenant redevelopment
- Excellent presence and visibility on Post Road
- Average household income within a one mile radius \$380,000+
- Pylon sign available

**Exclusive Leasing Agent** Penny Wickey 203.222.4194 pwickey@saugatuckcommercial.com

The foregoing information was furnished to us by sources which we deem reliable, but no warranty or representation is made as to the accuracy thereof. Subject to correction of errors, omissions, change of price, prior sale or withdrawal from market without notice.