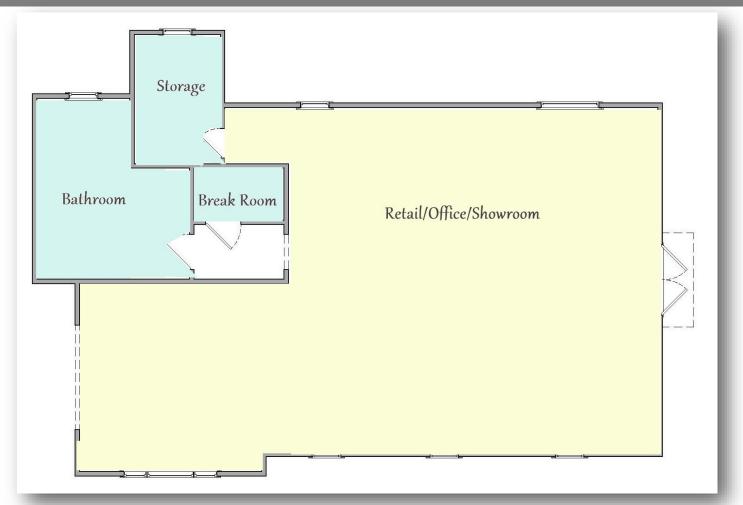

# 1,600 SF RETAIL/OFFICE OR SHOWROOM

- Attractive, contemporary, open floor plan with polished wood floors, private bathroom, break room and storage area.
- High-visibility location with ample on-site parking.
- Heavily travelled, primary traffic corridor US 7/ Ethan Allen Highway linking northern and southern Fairfield County; Average Daily Traffic (ADT) 18,092
- Ridgefield ranked as Connecticut's 4th most business friendly town\*