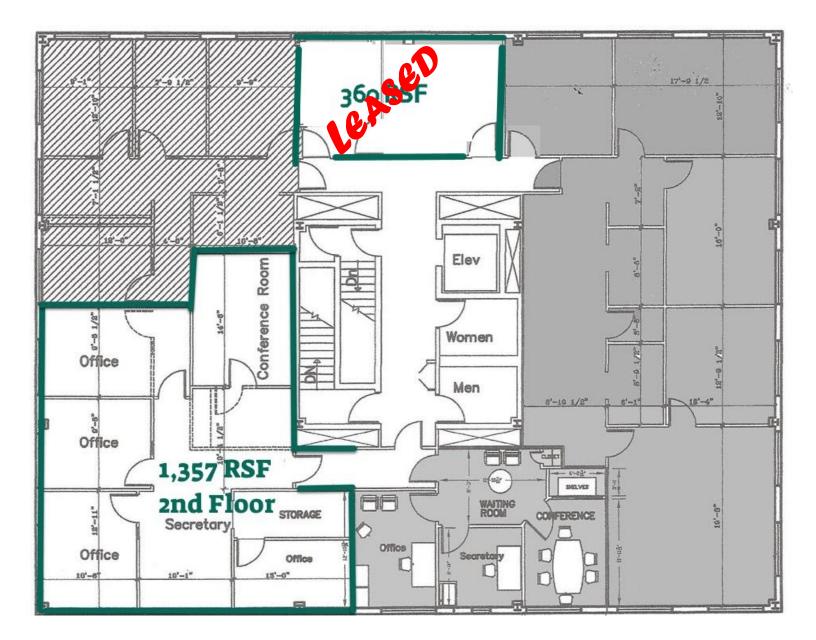

## 1,357 RSF Office Space 2nd Floor

- Attractive three-story brick office building in downtown New Canaan.
- Centrally located on the corner of Cherry Street and Vitti Street; walking distance to restaurants, shops and train station
- Ample onsite parking with access to additional street parking and municipal parking lot
- Less than 10 minutes from both 1-95 and Merritt Parkway.
- Elevator, security system and 24/7 electronic door access for tenants