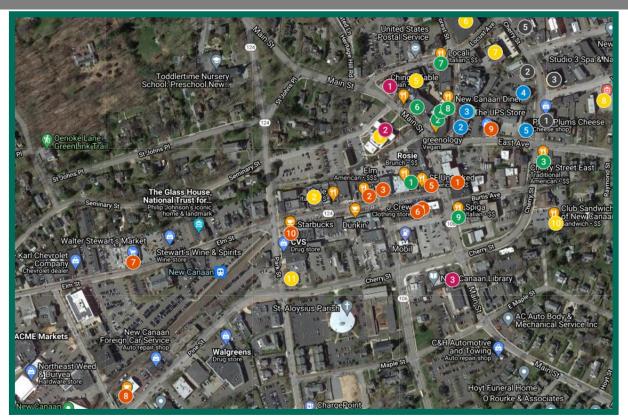

## **161 CHERRY STREET**

Shopping

Bluemercury

2 vineyard vines

8 Ralph Lauren

6 The Shade Store

9 Fjord Fish Market

10 Starbucks

Walter Stewart's Market

8 Zumbach's Gourmet Coffee

6 J.Crew

Benefit Cosmetics Boutique & BrowBar

### Restaurants

- Patisserie Salzburg
- 2 Cava Wine Bar & Wood Grille
- 3 Cherry Street East
- Gates Restaurant
- 6 Hashi Sushi
- 6 Pesca Peruvian Bistro
- 2 Locali
- 8 Farmer's Table
- 9 Spiga

#### Medical Services

- New Canaan Primary Care
- Orthopaedic Surgery and Sports Medicine
- Stamford Health Medical Group
- Soundview Medical
- S New England Pediatrics LLP

#### Legal & Financial Offices

- Kay Parker Jex LLC
- 2 The Maddox Law Firm, LLC
- 3 The Barocas Law Firm LLC
- 📀 Ivey Barnum & O'Mara LLC
- S Wallman Law Firm LLC
- HTG Investment Advisors Inc
- 7 Fenwick Investments
- 0 de Visscher Advisors
- ONEW Canaan Finance Department
- 🔟 Impala Asset Management
- 0 Merrill Lynch Private Wealth Advisor

### Municipalities

- New Canaan Fire Department
- 2 New Canaan Town Clerk
- 8 New Canaan Library

- Stamford Health Medical Group
- 2 Rangeley Capital
- 3 Valerie Wilson Travel
- Bankwell

Offices

Sew Canaan Immediate Care