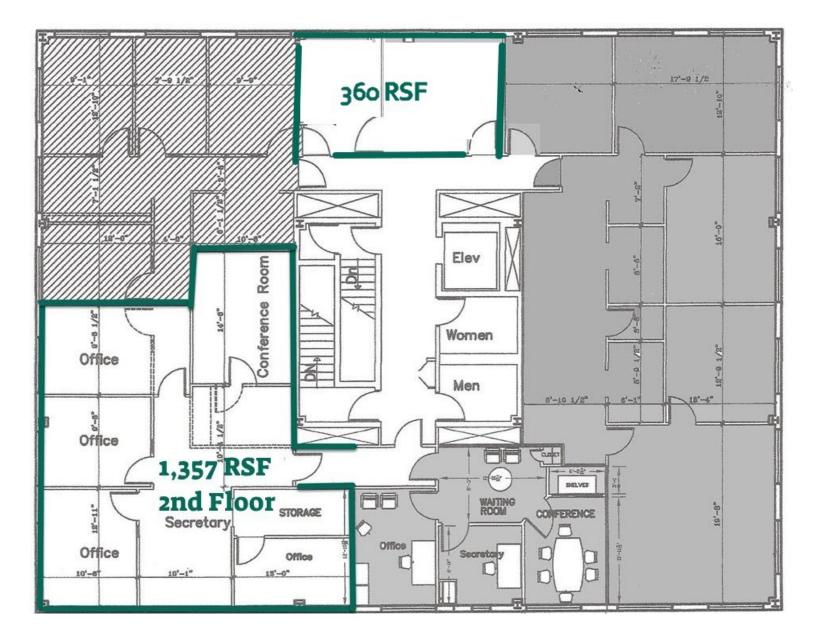

## 1,357 RSF & 360 RSF Office Space 2nd Floor

1 Mile

7,700

\$326,642

10,570

3 Mile

29,018

23,165