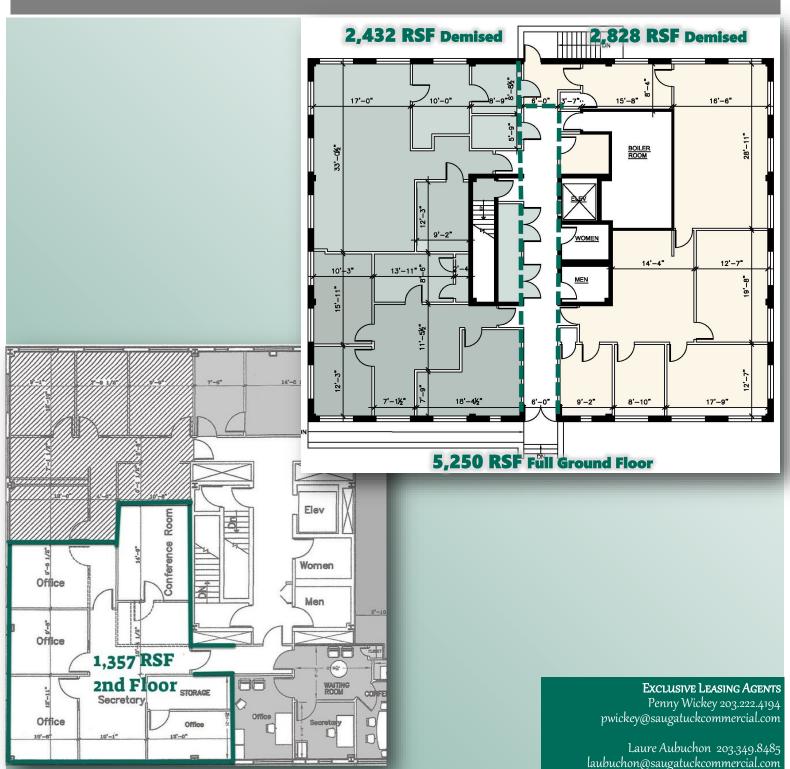

# 161 CHERRY STREET

Three-Story
Professional Office
Building

Two Office Suites

Available

5,250 RSF GROUND FLOOR\*

> 1,357 RSF 2nd Floor

\*Available July 1, 2026

- Attractive three-story brick office building in downtown New Canaan.
- Centrally located on the corner of Cherry Street and Vitti Street; walking distance to restaurants, shops and train station
- Ample onsite parking with access to additional street parking and municipal parking lot
- Less than 10 minutes from both 1-95 and Merritt Parkway.
- Elevator, security system and 24/7 electronic door access for tenants

Exclusive Leasing Agents
Penny Wickey 203.222.4194
pwickey@saugatuckcommercial.com

Laure Aubuchon 203.349.8485 laubuchon@saugatuckcommercial.com