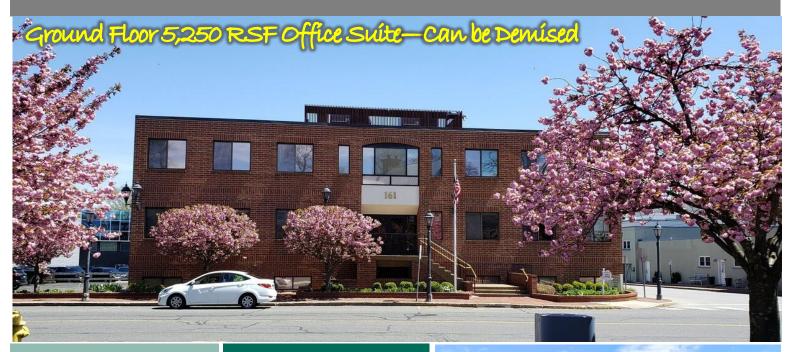

# 161 CHERRY STREET

Three-Story
Professional Office
Building

Two Office Suites

Available

5,250 RSF GROUND FLOOR\*

> 1,357 RSF 2nd Floor

\*Available July 1, 2026

- Attractive three-story brick office building in downtown New Canaan.
- Centrally located on the corner of Cherry Street and Vitti Street; walking distance to restaurants, shops and train station
- Ample onsite parking with access to additional street parking and municipal parking lot
- Less than 10 minutes from both 1-95 and Merritt Parkway.
- Elevator, security system and 24/7 electronic door access for tenants