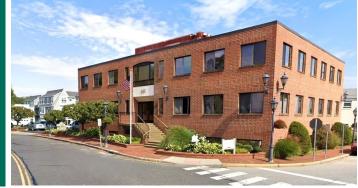

# 161 CHERRY STREET

Three-Story
Professional Office
Building

Two Office Suites

Available

5,250 RSF GROUND FLOOR\*

> 1,357 RSF 2nd Floor

\*Available July 1, 2026

- Attractive three-story brick office building in downtown New Canaan.
- Centrally located on the corner of Cherry Street and Vitti Street; walking distance to restaurants, shops and train station
- Ample onsite parking with access to additional street parking and municipal parking lot
- Less than 10 minutes from both 1-95 and Merritt Parkway.
- Elevator, security system and 24/7 electronic door access for tenants