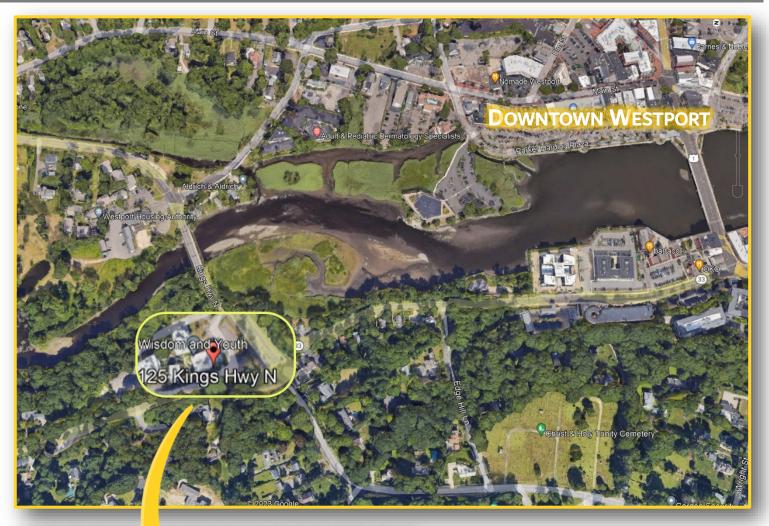

### 125-131 Kings Highway North

Four-Building Medical & Professional Office Complex

• Excellent visibility and easy access

- Signalized intersection at Route 33 (Wilton Road) and Route 57 (Kings Highway North).
- Convenient to downtown Westport's Main Street retail shops, restaurants and other amenities.
- Easy access to the Merritt Parkway, 1-95 and the Westport train station.
- Private parking for staff and visitors.