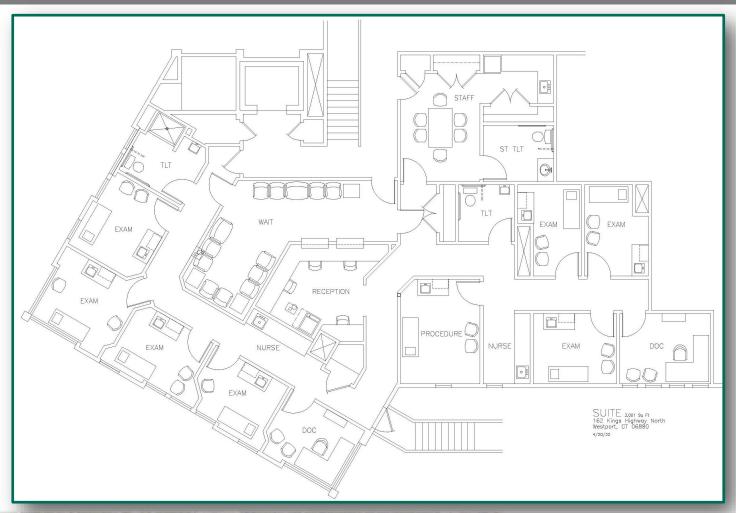

#### 3,000 RSF Medical Office Can be Demised

2ND FLOOR

- Two-story medical office building with impressive roster of medical tenants in downtown Westport.
- Elevator access, convenient private parking and views of Saugatuck River.
- Easy access to Merritt Parkway and 1-95.
- Within walking distance to downtown Westport's Main Street retail shops, restaurants and other amenities.