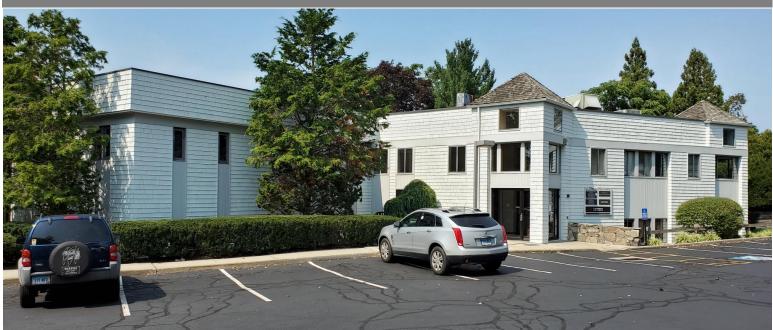

### MEDICAL OFFICE WESTPORT, CT

#### 162 Kings Highway N.

Medical Professional Office Building

#### 3,000 RSF Medical Office Can be Demised

2ND FLOOR

- Two-story medical office building with impressive roster of medical tenants in downtown Westport.
- Elevator access, convenient private parking and views of Saugatuck River.
- Easy access to Merritt Parkway and 1-95.
- Within walking distance to downtown Westport's Main Street retail shops, restaurants and other amenities.