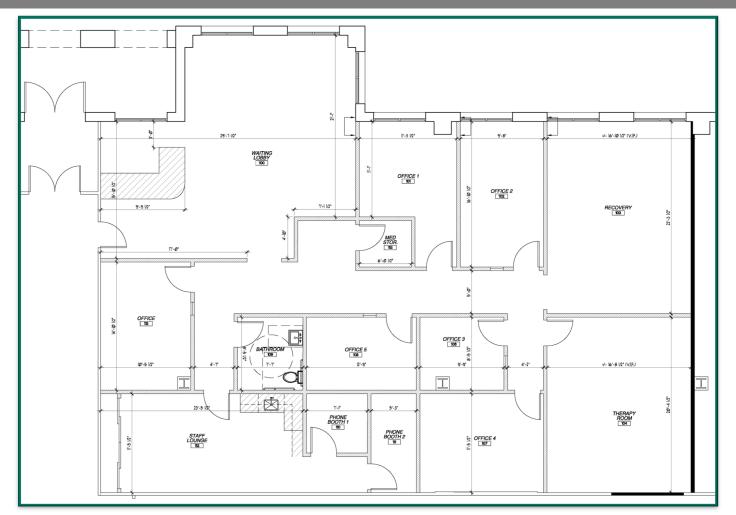

#### Landmark Multi-Tenant Two Building Office Campus

±228,000 RSF

4,472 RSF 10 Year Sublease 1st Floor West Building Suite 110

- Two three-story office buildings joined by semi-circular colonnade.
- Beautifully landscaped office campus with walking trails and garage parking (13 assigned spaces).
- Executive conference rooms and private dining room, fullservice cafeteria, fitness center and 24/7 access with lobby security.
- Easy access to Merritt Parkway and 1-95 with shuttle service to Stamford Train Station.
- Close proximity to retail shops, restaurants and other amenities.