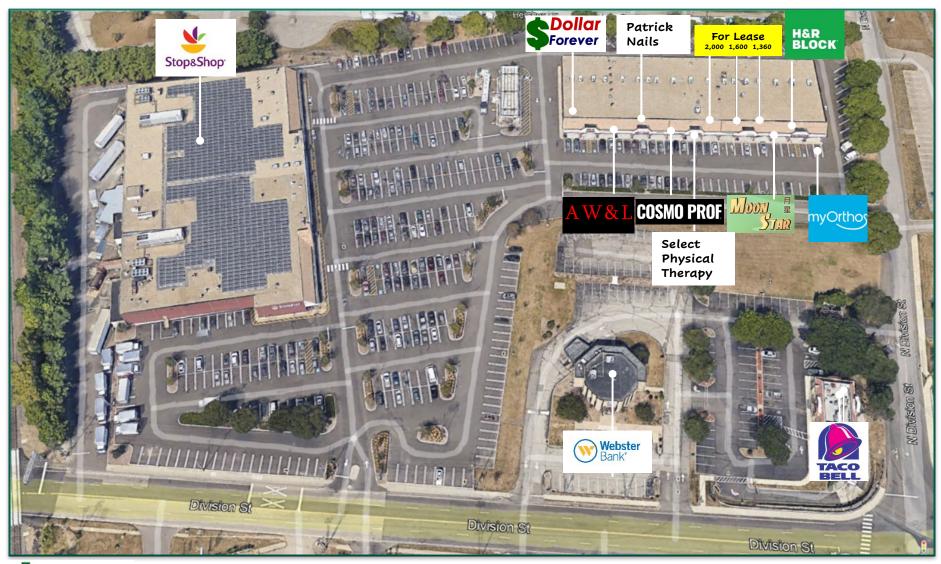

Ansonia Landing 100 Division Street Ansonia, CT

Stop8Shop

Moon Star Cosmo Prof

Patrick Nails

Ansonia Discount Wine & Liquor

Dollar Forever The Washing Machine SELECT PHYSICAL THERAPY

H&R BLOCK

Pharmacy

## **3 RETAIL SPACES AVAILABLE**

91, 447 SF ± SHOP & SHOP ANCHORED CENTER · MAJOR COMMERCIAL CORRIDOR · 1,360, 1,600 & 2,000 SF (CAN BE COMBINED)

OW NED & OPERATED

### **ANSONIA LANDING 100 DIVISION STREET**

### 1,360, 1,600 & 2,000 SF **AVAILABLE RETAIL SPACES - CAN BE COMBINED**

5 Miles

98,345

82,600

\$1.45 B

\$115,767

|                                                                                                                                                                                                                                                                                                                                                                                                                                                                                                                                                                                                                                                                                                                                                                                                                                                                                                                                                                                                                                                                                                                                                                                                                                                                                                                                                                                                                                                                                                                                                                                                                                                                                                                                                                                                                                                                                                                                                                                                                                                                                                                                                                                                                                                                                                                                                                                                                                                                                                                | Demographics                          | 1 Miles        | 3 Miles  |
|----------------------------------------------------------------------------------------------------------------------------------------------------------------------------------------------------------------------------------------------------------------------------------------------------------------------------------------------------------------------------------------------------------------------------------------------------------------------------------------------------------------------------------------------------------------------------------------------------------------------------------------------------------------------------------------------------------------------------------------------------------------------------------------------------------------------------------------------------------------------------------------------------------------------------------------------------------------------------------------------------------------------------------------------------------------------------------------------------------------------------------------------------------------------------------------------------------------------------------------------------------------------------------------------------------------------------------------------------------------------------------------------------------------------------------------------------------------------------------------------------------------------------------------------------------------------------------------------------------------------------------------------------------------------------------------------------------------------------------------------------------------------------------------------------------------------------------------------------------------------------------------------------------------------------------------------------------------------------------------------------------------------------------------------------------------------------------------------------------------------------------------------------------------------------------------------------------------------------------------------------------------------------------------------------------------------------------------------------------------------------------------------------------------------------------------------------------------------------------------------------------------|---------------------------------------|----------------|----------|
| Penn Central Railfood                                                                                                                                                                                                                                                                                                                                                                                                                                                                                                                                                                                                                                                                                                                                                                                                                                                                                                                                                                                                                                                                                                                                                                                                                                                                                                                                                                                                                                                                                                                                                                                                                                                                                                                                                                                                                                                                                                                                                                                                                                                                                                                                                                                                                                                                                                                                                                                                                                                                                          | Population                            | 12,652         | 53,762   |
|                                                                                                                                                                                                                                                                                                                                                                                                                                                                                                                                                                                                                                                                                                                                                                                                                                                                                                                                                                                                                                                                                                                                                                                                                                                                                                                                                                                                                                                                                                                                                                                                                                                                                                                                                                                                                                                                                                                                                                                                                                                                                                                                                                                                                                                                                                                                                                                                                                                                                                                | Average HHI                           | \$65,247       | \$98,735 |
|                                                                                                                                                                                                                                                                                                                                                                                                                                                                                                                                                                                                                                                                                                                                                                                                                                                                                                                                                                                                                                                                                                                                                                                                                                                                                                                                                                                                                                                                                                                                                                                                                                                                                                                                                                                                                                                                                                                                                                                                                                                                                                                                                                                                                                                                                                                                                                                                                                                                                                                | Daytime<br>Demographics               | 11,506         | 38,762   |
| Ben Cent                                                                                                                                                                                                                                                                                                                                                                                                                                                                                                                                                                                                                                                                                                                                                                                                                                                                                                                                                                                                                                                                                                                                                                                                                                                                                                                                                                                                                                                                                                                                                                                                                                                                                                                                                                                                                                                                                                                                                                                                                                                                                                                                                                                                                                                                                                                                                                                                                                                                                                       | Annual Consumer<br>Retail Expenditure | \$131.3 M \$   | 728.59 M |
| A Grander<br>A Grander | Disposes                              | Contract River |          |

- Easy access off Route 8, Exit 16.
- Grocer-anchored shopping center.
- Area retailers include; Starbucks, Jersey Mikes, ShopRite, AutoZone, CVS Pharmacy, Planet Fitness, Target, Home Goods, and ALDI.
- Excellent signage and visibility on Division Street.
- Ample onsite, store front parking.