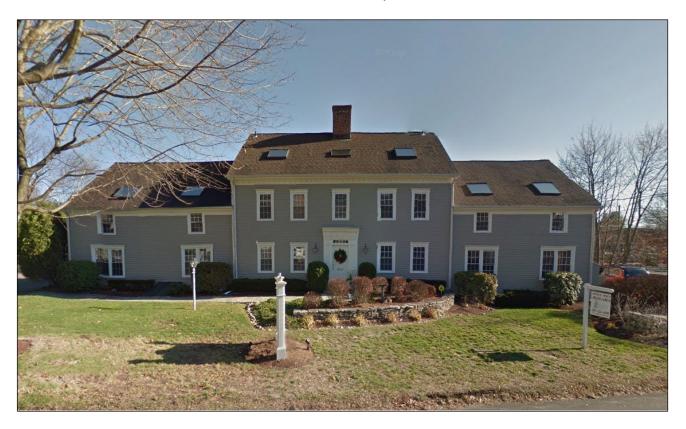

#### GREENWICH, CT

J. PORRICELLI & SONS, LLC to URSTADT BIDDLE PROPERTIES (REIT) SALE \$49,000,000 89,000 SF

#### Mixed Use Portfolio - Greenwich, CT

- 120-142 East Putnam Avenue, Cos Cob
  - CVS
  - 20,000 SF office
  - 9 residential units
- 178-188 South Beach Avenue, Old Greenwich
  - Dunkin Donuts
- 26-28 Arcadia Road, Old Greenwich
  - Kings Supermarket
- 36 Arcadia Road, Old Greenwich
  - US Post Office