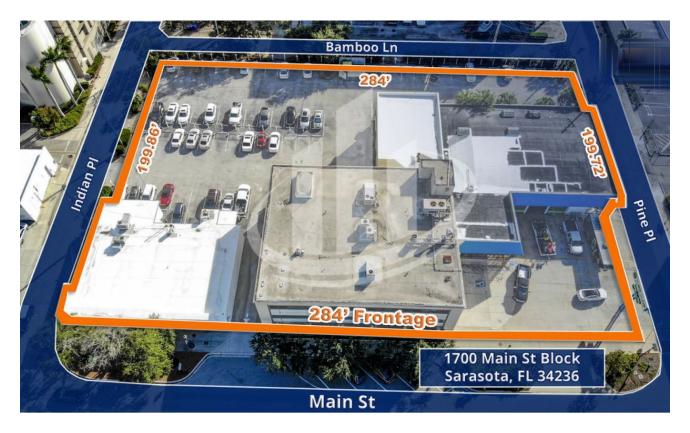

#### SARASOTA, FL

BIG MAIN STREET LLC & LITTLE MAIN STREET LLC BELPOINTE REIT INC.

\$6,800,000 56,734 SF

1700, 1718 & 1734 Main Street, Sarasota, FL