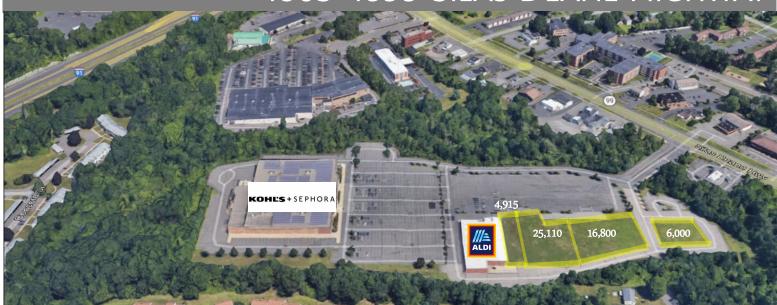

## 1863-1899 SILAS DEANE HIGHWAY

4,915± SF 16,800± SF 25,110± SF Drive-Through
RETAIL/
RESTAURANT PAD
6,000± SF

- Pick your space in developing shopping center on Rocky Hill and Wethersfield town line.
- Several Horizon Commons sites available with co-anchor retailers, Kohl's (+ Sephora—completion Q3) and Aldi. Option for ground lease or build-to-suit.
- Join the growing number of established area regional, national and local retailers such as Marshalls, HomeGoods, Pet Supplies Plus, Stop & Shop, Big Y and Walmart
- Great branding and signage opportunities with road-side pylon on heavily traveled Route 99.
- 3 minute drive from Ext 24 of 1-91, average daily traffic (ADT) just under 20,000.