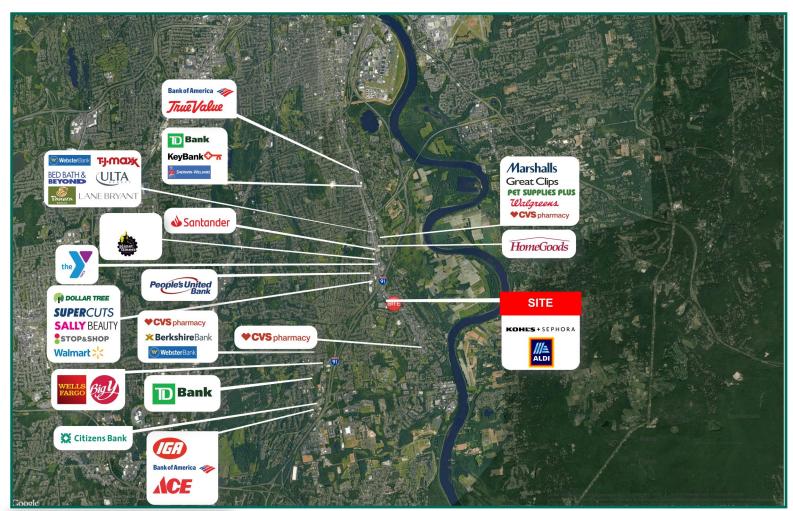

### HORIZON COMMONS ROCKY HILL, CT

## 1863-1899 SILAS DEANE HIGHWAY

4,915± SF 16,800± SF 25,110± SF Drive-Through
RETAIL/
RESTAURANT PAD
6,000± SF

- Pick your space in developing shopping center on Rocky Hill and Wethersfield town line.
- Several Horizon Commons sites available with co-anchor retailers, Kohl's (+ Sephora—completion Q3) and Aldi. Option for ground lease or build-to-suit.
- Join the growing number of established area regional, national and local retailers such as Marshalls, HomeGoods, Pet Supplies Plus, Stop & Shop, Big Y and Walmart
- Great branding and signage opportunities with road-side pylon on heavily traveled Route 99.
- 3 minute drive from Ext 24 of 1-91, average daily traffic (ADT) just under 20,000.