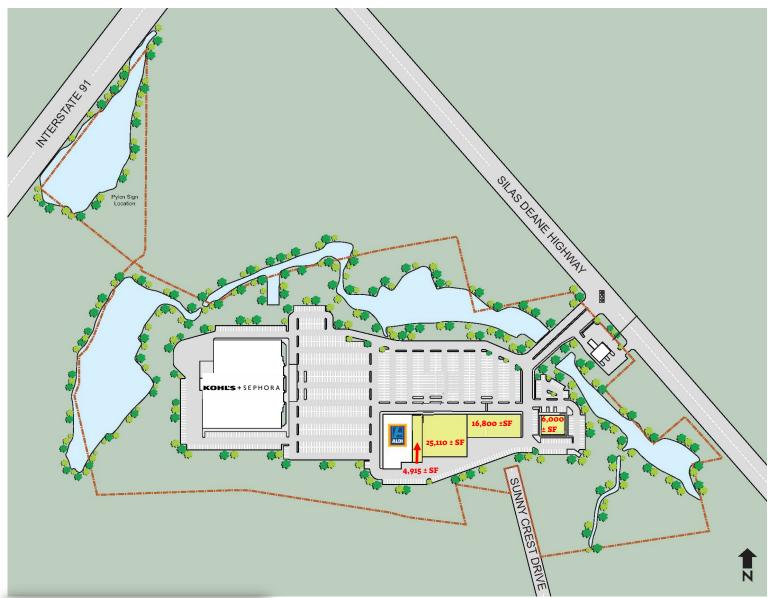

## 1863-1899 SILAS DEANE HIGHWAY

4,915± SF 16,800± SF 25,110± SF Drive-Through
RETAIL/
RESTAURANT PAD
6,000± SF

- Pick your space in developing shopping center on Rocky Hill and Wethersfield town line.
- Several Horizon Commons sites available with co-anchor retailers, Kohl's (+ Sephora—completion Q3) and Aldi. Option for ground lease or build-to-suit.
- Join the growing number of established area regional, national and local retailers such as Marshalls, HomeGoods, Pet Supplies Plus, Stop & Shop, Big Y and Walmart
- Great branding and signage opportunities with road-side pylon on heavily traveled Route 99.
- 3 minute drive from Ext 24 of 1-91, average daily traffic (ADT) just under 20,000.