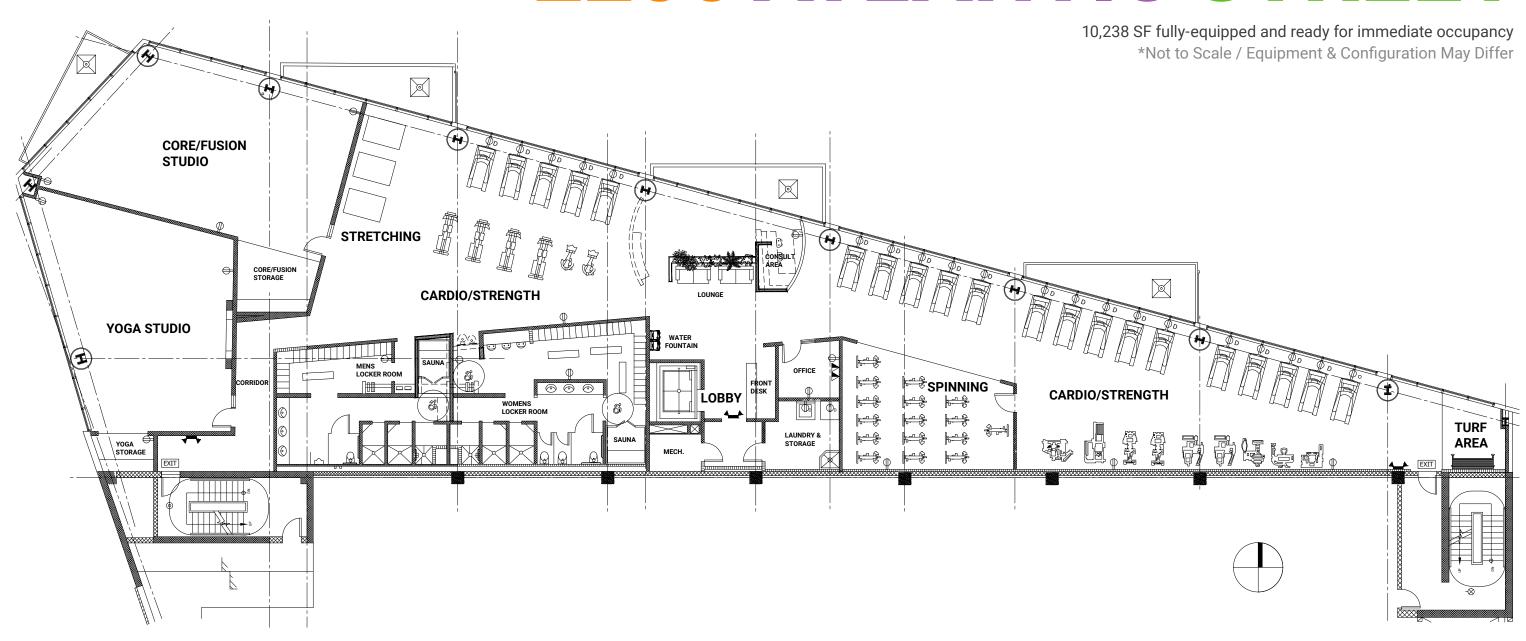

# TURN-KEY HEALTH & FITNESS STUDIO

- 10,238 SF fully-equipped and ready for immediate occupancy
- Large and open studio space featuring floor-to-ceiling windows and tons of natural light
- A wide variety of equipment including: Free weights and racks, Cybex arc trainers, row machines, ellipticals, stairclimbers, cable machines, bikes, and more
- Space features a large reception area, private fitness studios, locker rooms, and sauna
- Adjacent to two fully occupied office buildings and an anchor to Harbor Point - containing over 4,000 residential apartment units, a vibrant mix of retail, restaurants and seasonal events