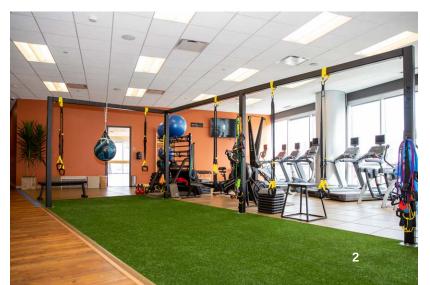

# TURN-KEY HEALTH & FITNESS STUDIO

- 10,238 SF fully-equipped and ready for immediate occupancy
- Large and open studio space featuring floor-to-ceiling windows and tons of natural light
- A wide variety of equipment including: Free weights and racks, Cybex arc trainers, row machines, ellipticals, stairclimbers, cable machines, bikes, and more
- Space features a large reception area, private fitness studios, locker rooms, and sauna
- Adjacent to two fully occupied office buildings and an anchor to Harbor Point - containing over 4,000 residential apartment units, a vibrant mix of retail, restaurants and seasonal events