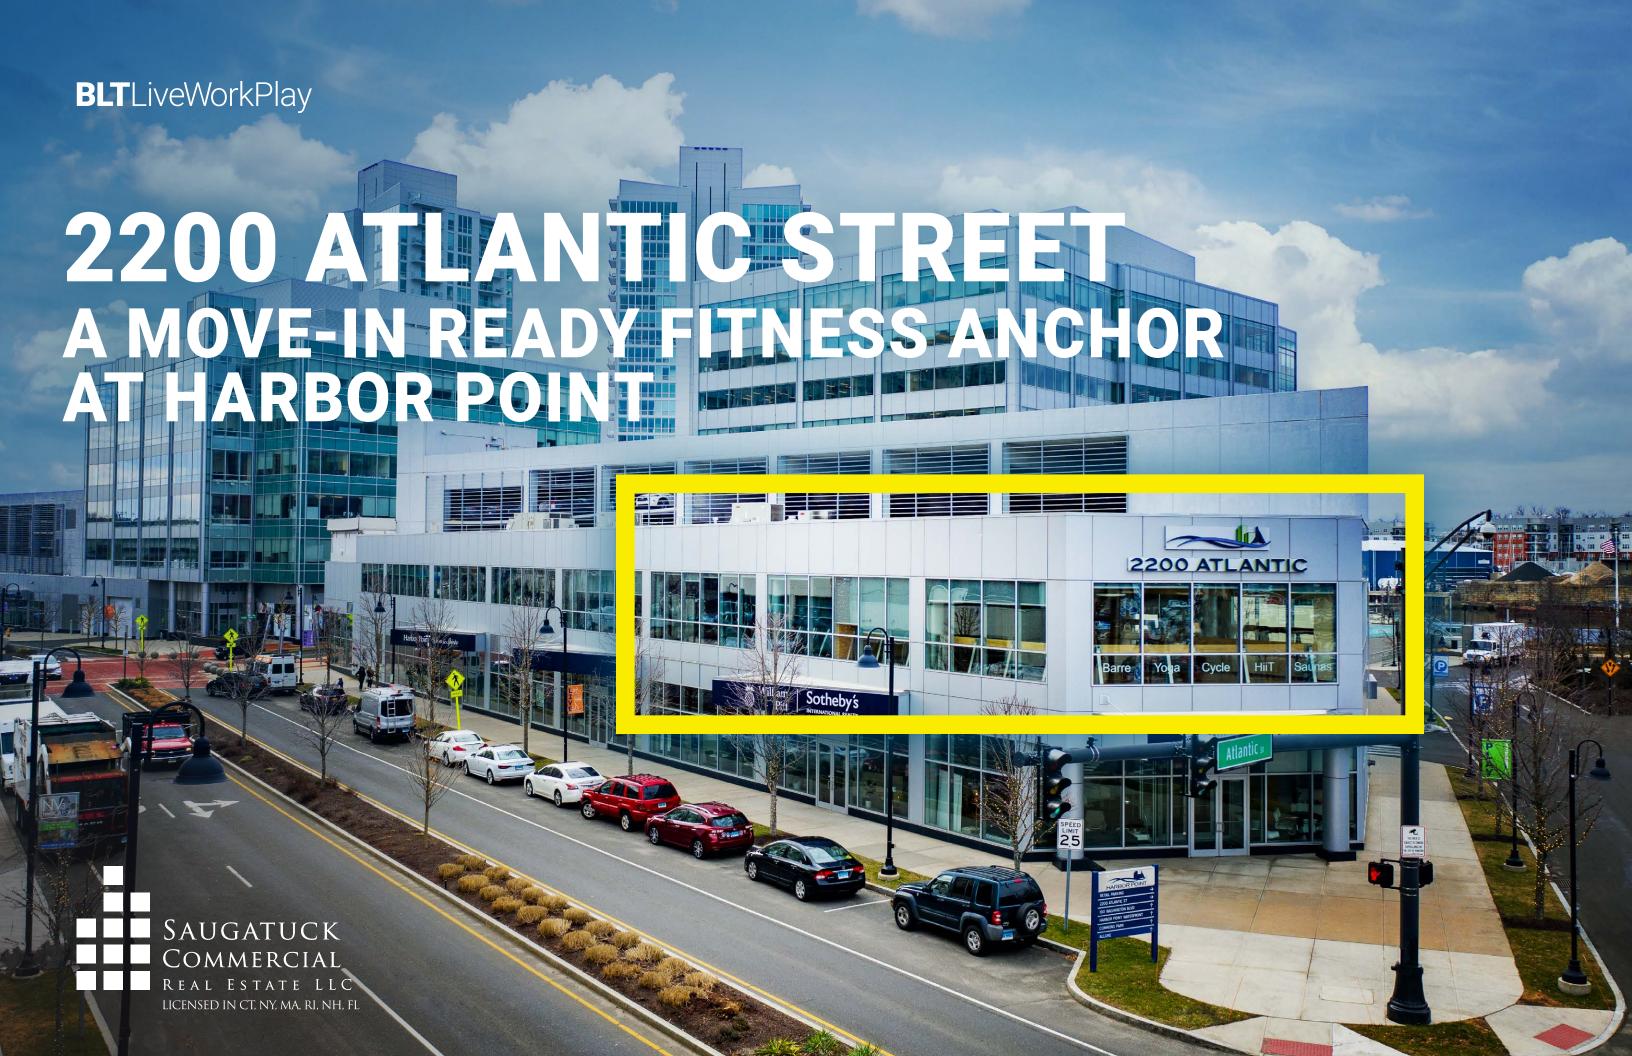

# TURN-KEY HEALTH & FITNESS STUDIO

- 10,238 SF fully-equipped and ready for immediate occupancy
- Large and open studio space featuring floor-to-ceiling windows and tons of natural light
- A wide variety of equipment including: Free weights and racks, Cybex arc trainers, row machines, ellipticals, stairclimbers, cable machines, bikes, and more
- Space features a large reception area, private fitness studios, locker rooms, and sauna
- Adjacent to two fully occupied office buildings and an anchor to Harbor Point - containing over 4,000 residential apartment units, a vibrant mix of retail, restaurants and seasonal events

### 2200 ATLANTIC STREET