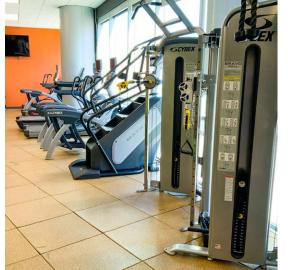

# TURN-KEY HEALTH & FITNESS STUDIO

- 10,238 SF fully-equipped and ready for immediate occupancy
- Large and open studio space featuring floor-to-ceiling windows and tons of natural light
- A wide variety of equipment including: Free weights and racks, Cybex arc trainers, row machines, ellipticals, stairclimbers, cable machines, bikes, and more
- Space features a large reception area, private fitness studios, locker rooms, and sauna
- Adjacent to two fully occupied office buildings and an anchor to Harbor Point - containing over 4,000 residential apartment units, a vibrant mix of retail, restaurants and seasonal events