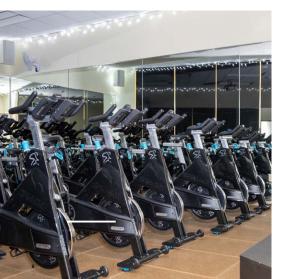

# TURN-KEY HEALTH & FITNESS STUDIO

- 10,238 SF fully-equipped and ready for immediate occupancy
- Large and open studio space featuring floor-to-ceiling windows and tons of natural light
- A wide variety of equipment including: Free weights and racks, Cybex arc trainers, row machines, ellipticals, stairclimbers, cable machines, bikes, and more
- Space features a large reception area, private fitness studios, locker rooms, and sauna
- Adjacent to two fully occupied office buildings and an anchor to Harbor Point - containing over 4,000 residential apartment units, a vibrant mix of retail, restaurants and seasonal events