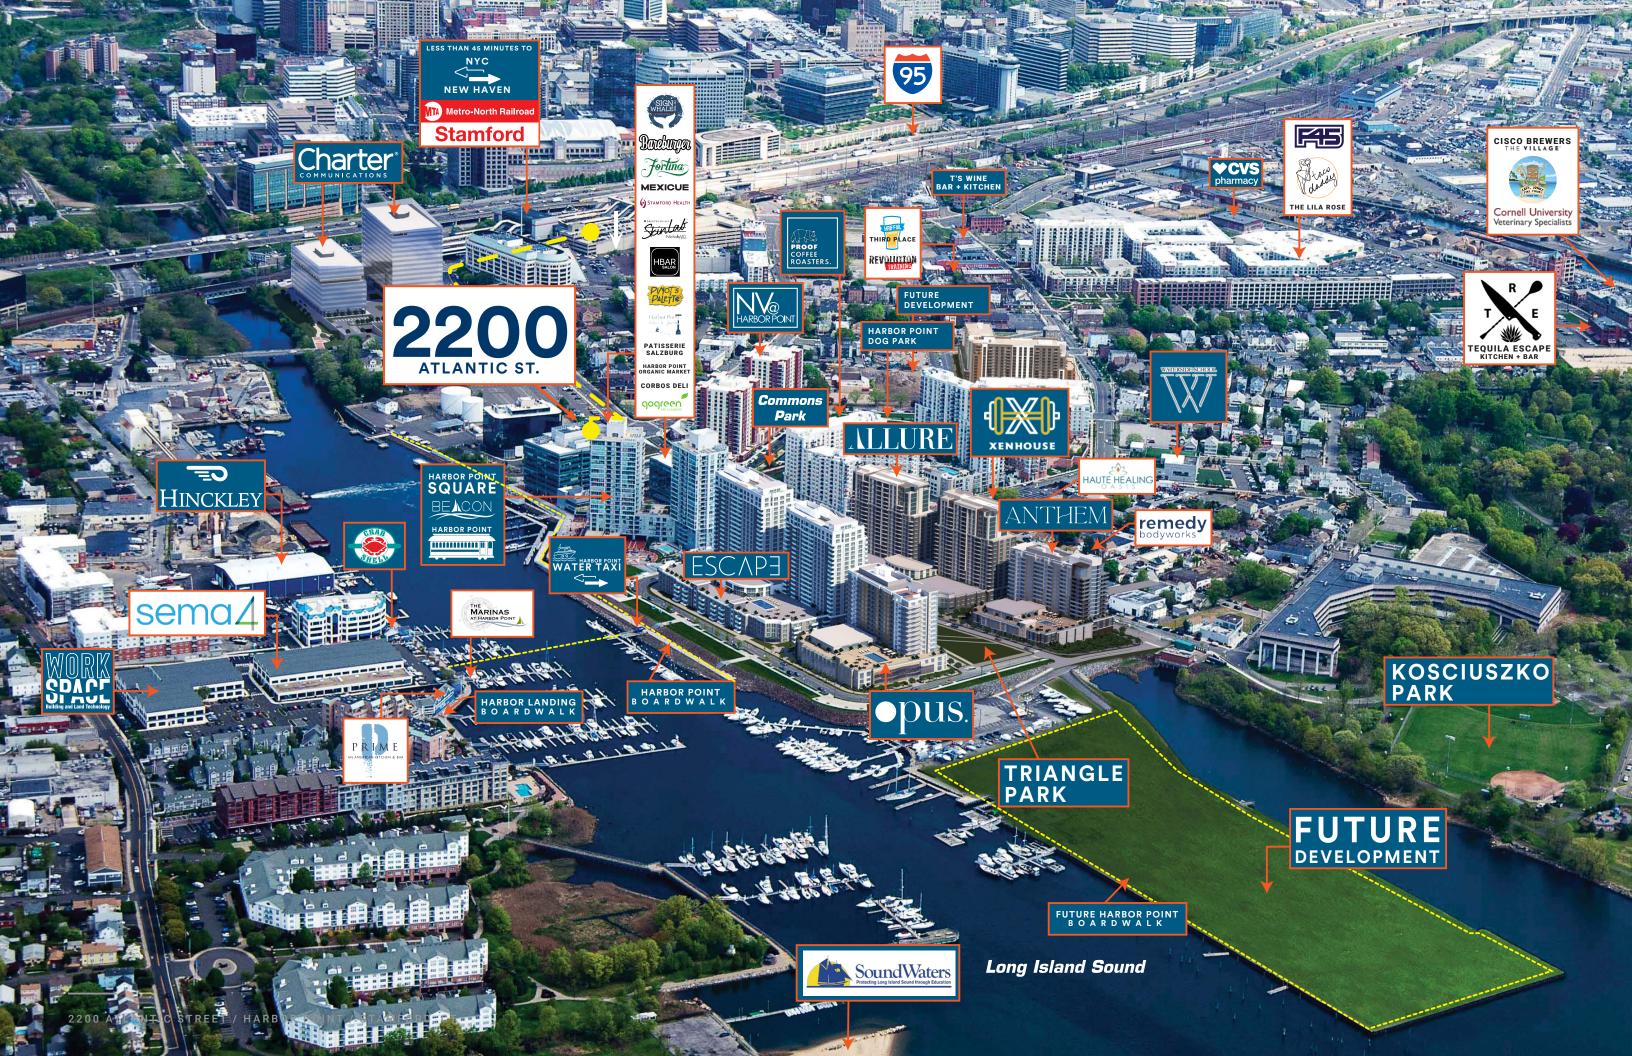

# TURN-KEY HEALTH & FITNESS STUDIO

- 10,238 SF fully-equipped and ready for immediate occupancy
- Large and open studio space featuring floor-to-ceiling windows and tons of natural light
- A wide variety of equipment including: Free weights and racks, Cybex arc trainers, row machines, ellipticals, stairclimbers, cable machines, bikes, and more
- Space features a large reception area, private fitness studios, locker rooms, and sauna
- Adjacent to two fully occupied office buildings and an anchor to Harbor Point - containing over 4,000 residential apartment units, a vibrant mix of retail, restaurants and seasonal events

## LIVE, WORK & PLAY

- Join a growing Live, Work, Play community that's home to Charter Communications, McKinsey, and ITT along with over 30 retailers, 15 restaurants, and a thriving residential community.
- Direct access to 4,000+ luxury residential units in a waterfront community.
- Join new tenants: HBAR
   Salon, Harbor Point Organic
   Market, and PROOF Coffee
   Roasters.
- A variety of dining options at Mexicue, Fortina, Sign of the Whale, Patisserie Salzburg, Bareburger and Pinot's Palette.

- Major draw with 200+
  planned events such as live
  music, movies in the park,
  farmers markets and fitness
  classes on the boardwalk.
- Unparalleled Access:
   Walking distance to the
   Metro North train station;
   easy commute via I-95,
   complimentary trolly and
   seasonal water taxi.