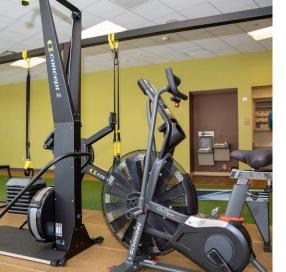

# TURN-KEY HEALTH & FITNESS STUDIO

- 10,238 SF fully-equipped and ready for immediate occupancy
- Large and open studio space featuring floor-to-ceiling windows and tons of natural light
- A wide variety of equipment including: Free weights and racks, Cybex arc trainers, row machines, ellipticals, stairclimbers, cable machines, bikes, and more
- Space features a large reception area, private fitness studios, locker rooms, and sauna
- Adjacent to two fully occupied office buildings and an anchor to Harbor Point - containing over 4,000 residential apartment units, a vibrant mix of retail, restaurants and seasonal events