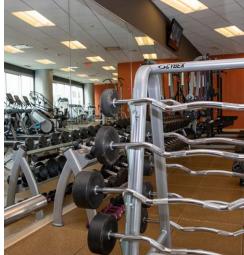

# TURN-KEY HEALTH & FITNESS STUDIO

- 10,238 SF fully-equipped and ready for immediate occupancy
- Large and open studio space featuring floor-to-ceiling windows and tons of natural light
- A wide variety of equipment including: Free weights and racks, Cybex arc trainers, row machines, ellipticals, stairclimbers, cable machines, bikes, and more
- Space features a large reception area, private fitness studios, locker rooms, and sauna
- Adjacent to two fully occupied office buildings and an anchor to Harbor Point - containing over 4,000 residential apartment units, a vibrant mix of retail, restaurants and seasonal events