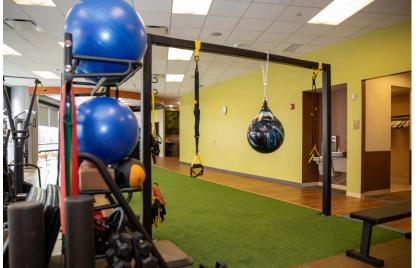

# TURN-KEY HEALTH & FITNESS STUDIO

- 10,238 SF fully-equipped and ready for immediate occupancy
- Large and open studio space featuring floor-to-ceiling windows and tons of natural light
- A wide variety of equipment including: Free weights and racks, Cybex arc trainers, row machines, ellipticals, stairclimbers, cable machines, bikes, and more
- Space features a large reception area, private fitness studios, locker rooms, and sauna
- Adjacent to two fully occupied office buildings and an anchor to Harbor Point - containing over 4,000 residential apartment units, a vibrant mix of retail, restaurants and seasonal events