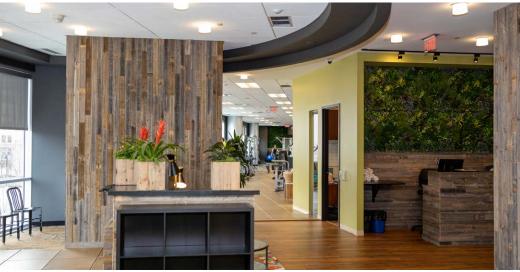

# TURN-KEY HEALTH & FITNESS STUDIO

- 10,238 SF fully-equipped and ready for immediate occupancy
- Large and open studio space featuring floor-to-ceiling windows and tons of natural light
- A wide variety of equipment including: Free weights and racks, Cybex arc trainers, row machines, ellipticals, stairclimbers, cable machines, bikes, and more
- Space features a large reception area, private fitness studios, locker rooms, and sauna
- Adjacent to two fully occupied office buildings and an anchor to Harbor Point - containing over 4,000 residential apartment units, a vibrant mix of retail, restaurants and seasonal events