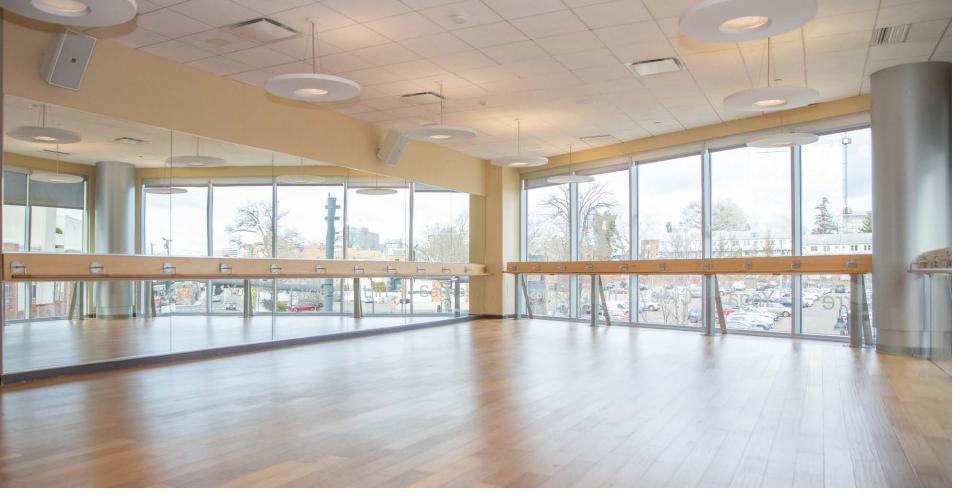

# TURN-KEY HEALTH & FITNESS STUDIO

- 10,238 SF fully-equipped and ready for immediate occupancy
- Large and open studio space featuring floor-to-ceiling windows and tons of natural light
- A wide variety of equipment including: Free weights and racks, Cybex arc trainers, row machines, ellipticals, stairclimbers, cable machines, bikes, and more
- Space features a large reception area, private fitness studios, locker rooms, and sauna
- Adjacent to two fully occupied office buildings and an anchor to Harbor Point - containing over 4,000 residential apartment units, a vibrant mix of retail, restaurants and seasonal events