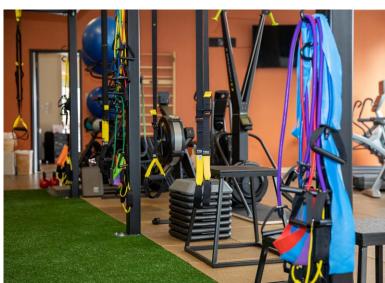

# TURN-KEY HEALTH & FITNESS STUDIO

- 10,238 SF fully-equipped and ready for immediate occupancy
- Large and open studio space featuring floor-to-ceiling windows and tons of natural light
- A wide variety of equipment including: Free weights and racks, Cybex arc trainers, row machines, ellipticals, stairclimbers, cable machines, bikes, and more
- Space features a large reception area, private fitness studios, locker rooms, and sauna
- Adjacent to two fully occupied office buildings and an anchor to Harbor Point - containing over 4,000 residential apartment units, a vibrant mix of retail, restaurants and seasonal events