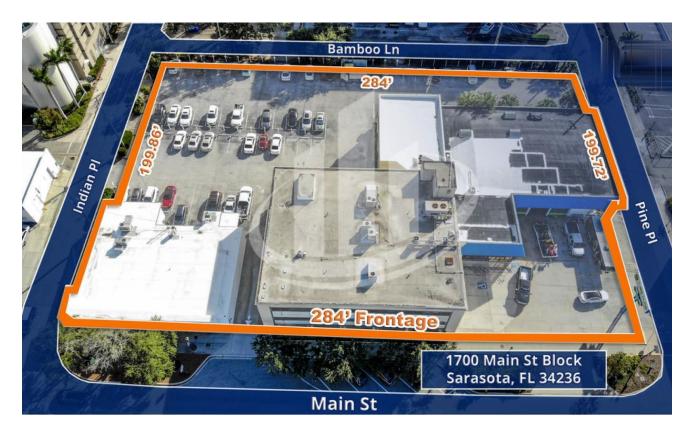

#### SARASOTA, FL

BIG MAIN STREET LLC & LITTLE MAIN STREET LLC \$6,800,000 BELPOINTE REIT INC. 56,734 SF

1700, 1718 & 1734 Main Street, Sarasota, FL SCRE BUYER BROKER

O'HALLORAN REALTY ASSOCIATES TO 270 SAUGATUCK LLC