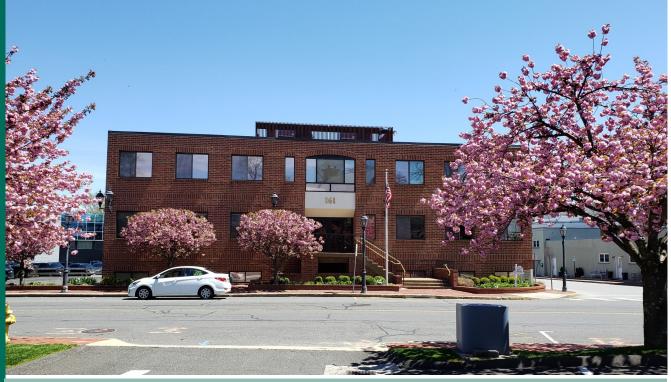

## NEW CANAAN CT 161 Cherry Street

### Fully leased three-story professional office building ~15,750 SF with full-service elevator 0.45 acre lot, onsite parking field for 43 vehicles

#### **PROPERTY HIGHLIGHTS**

SAUGATUCK

LICENSED IN CT, NY, MA, RI, NH, FL

COMMERCIAL

REAL ESTATE LLC

- Attractive brick building on the corner of one of the busiest commercial streets in the downtown district; accessible from both Cherry Street and Vitti Street.
- Stamford Health System is the major tenant since 2004 and occupies the entire ground floor of 5,250 SF.
- The property is 10 minutes from both I-95 and the Merritt Parkway.
- Ample on-site parking with additional street parking and access to parking lot on Vitti Street.
- Newly upgraded HVAC system (2019), central heat and air conditioning and new elevator 2017.
- Security system and 24/7 electronic door access for tenants.
- New Canaan is within Connecticut's "Gold Coast" and among the wealthiest communities in both Connecticut and the United States.