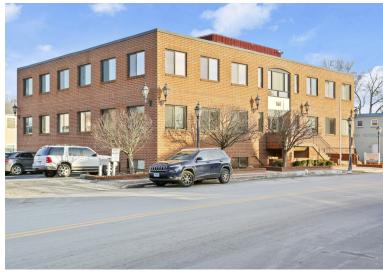

## 161 CHERRY STREET

### THREE-STORY OFFICE BUILDING—15,750 sf Available for Sale

#### PROPERTY HIGHLIGHTS

- Attractive 1980 brick building—busiest commercial street, downtown district.
- Major tenant Stamford Health System since 2004—occupies full floor, 5,250 SF.
- Less than 10 minutes from both 1-95 and the Merritt Parkway.
- Onsite parking lot for 43 cars, additional street/reserved municipal parking
- Security system and 24/7 electronic door access for tenants.