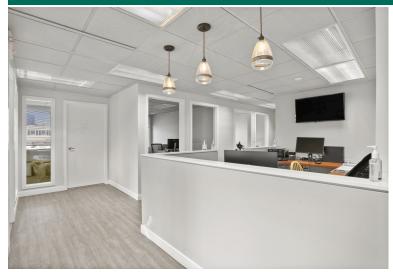

#### PROPERTY HIGHLIGHTS

- Attractive 1980 brick building—busiest commercial street, downtown district.
- Major tenant Stamford Health System since 2004—occupies full floor, 5,250 SF.
- Less than 10 minutes from both 1-95 and the Merritt Parkway.
- Onsite parking lot for 43 cars, additional street/reserved municipal parking
- Security system and 24/7 electronic door access for tenants.