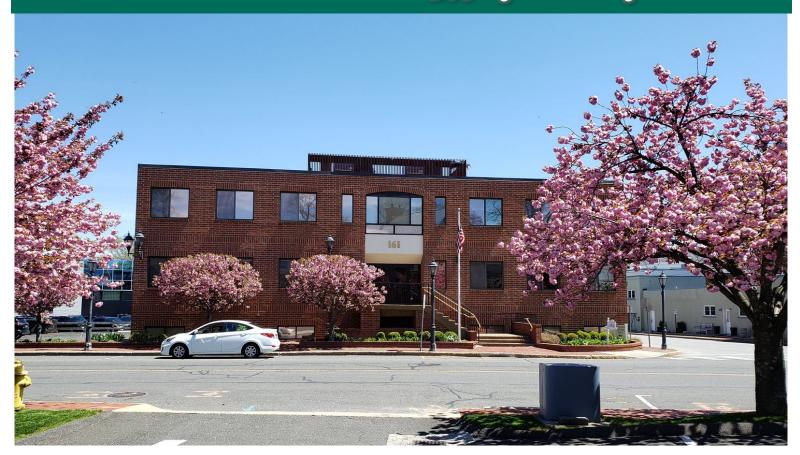

## 161 CHERRY STREET

### THREE-STORY OFFICE BUILDING—15,750 sf Available for Sale

#### PROPERTY HIGHLIGHTS

- Attractive 1980 brick building—busiest commercial street, downtown district.
- Major tenant Stamford Health System since 2004—occupies full floor, 5,250 SF.
- Less than 10 minutes from both 1-95 and the Merritt Parkway.
- Onsite parking lot for 43 cars, additional street/reserved municipal parking
- Security system and 24/7 electronic door access for tenants.