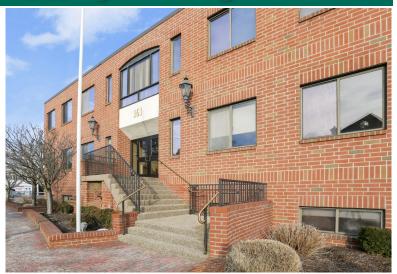

## 161 CHERRY STREET

### THREE-STORY OFFICE BUILDING—15,750 sf Available for Sale

#### PROPERTY HIGHLIGHTS

- Attractive 1980 brick building—busiest commercial street, downtown district.
- Major tenant Stamford Health System since 2004—occupies full floor, 5,250 SF.
- Less than 10 minutes from both 1-95 and the Merritt Parkway.
- Onsite parking lot for 43 cars, additional street/reserved municipal parking
- Security system and 24/7 electronic door access for tenants.