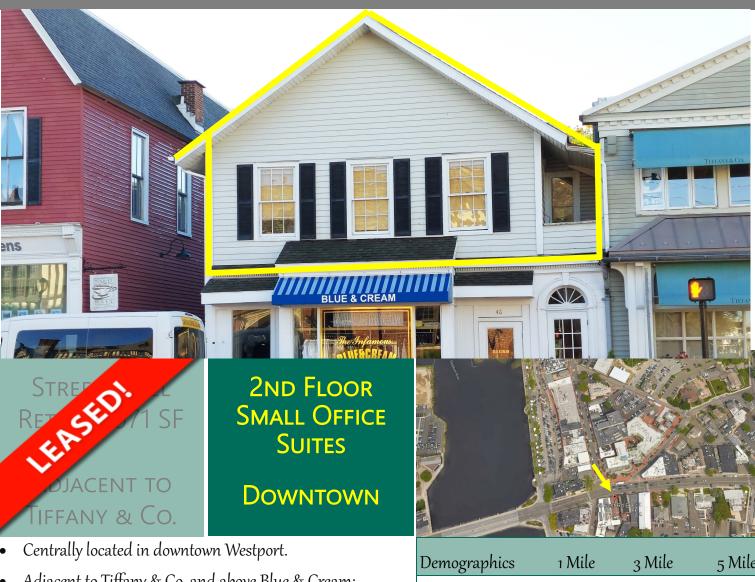

## OFFICE SPACE WESTPORT, CT

## 46-48 Post Road East

- Adjacent to Tiffany & Co. and above Blue & Cream; directly across from Bedford Square and Anthropologie.
- Across from Westport's Main Street shops, restaurants, library and amenities.
- Join new retailers Bobbles & Lace, Bridgewater Chocolate, Brochu Walker, Timothy Oulton, Mexicue, OKA, Barnes & Noble, and Basso Restaurant & Wine Bar.
- Passage to municipal parking lot via rear accessway.

| Demographics | 1 Mile    | 3 Mile    | 5 Mile    |
|--------------|-----------|-----------|-----------|
| Population   | 5,709     | 45,735    | 126,881   |
| Average HH1  | \$314,071 | \$261,008 | \$198,185 |