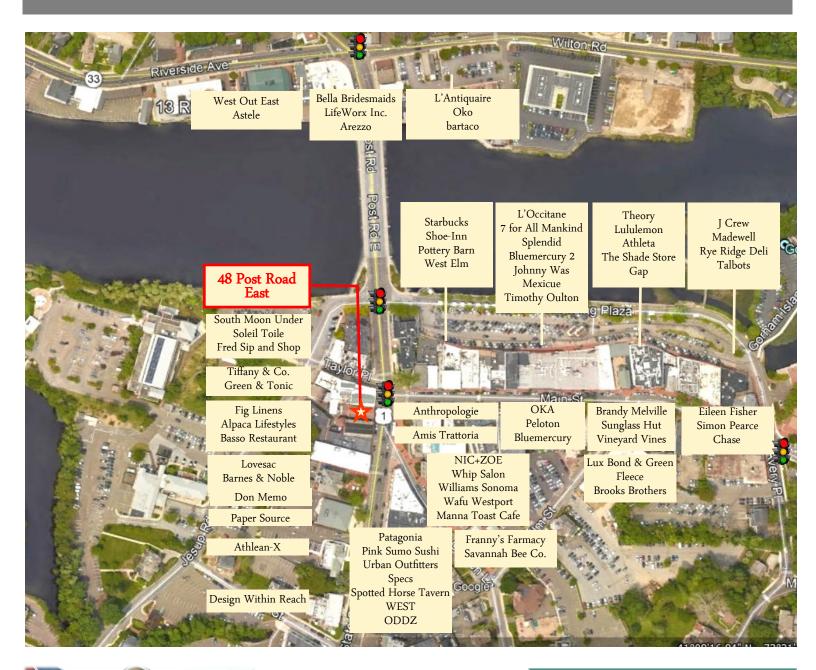

## OFFICE SPACE WESTPORT, CT

## 46-48 Post Road East

<u>Exclusive Brokers:</u> Penny Wickey 203.222.4194 pwickey@saugatuckcommercial.com

Nathan Greenberg 203.222.4189 ngreenberg@saugatuckcommercial.com

## 46-48 Post Road East

- Adjacent to Tiffany & Co. and above Blue & Cream; directly across from Bedford Square and Anthropologie.
- Across from Westport's Main Street shops, restaurants, library and amenities.
- Join new retailers Bobbles & Lace, Bridgewater Chocolate, Brochu Walker, Timothy Oulton, Mexicue, OKA, Barnes & Noble, and Basso Restaurant & Wine Bar.
- Passage to municipal parking lot via rear accessway.