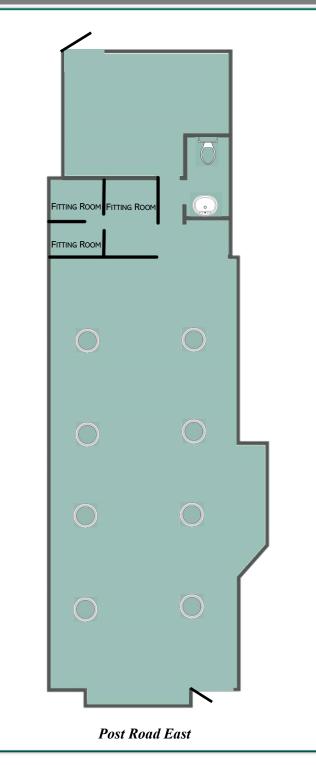

## 46-48 Post Road East

2nd Floor Small Office Suites

Downtown Westport

- Centrally located in downtown Westport.
- Adjacent to Tiffany & Co.; directly across from Bedford Square and Anthropologie.
- Across from Westport's Main Street shops, restaurants, library and amenities.
- Join new retailers Bobbles & Lace, Bridgewater Chocolate, Brochu Walker, Timothy Oulton, Mexicue, OKA, Barnes & Noble, and Basso Restaurant & Wine Bar.
- Passage to municipal parking lot via rear accessway.