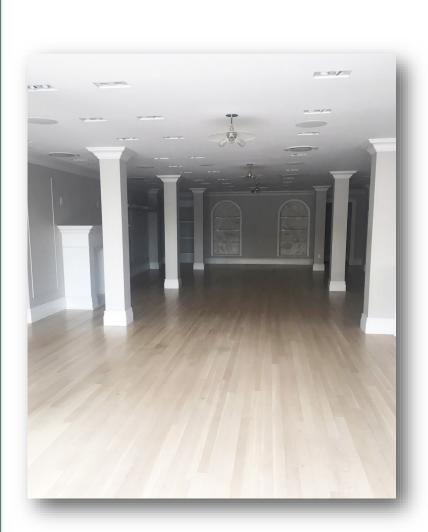

## 46-48 Post Road East

2nd Floor Small Office Suites

Downtown Westport

- Centrally located in downtown Westport.
- Adjacent to Tiffany & Co.; directly across from Bedford Square and Anthropologie.
- Across from Westport's Main Street shops, restaurants, library and amenities.
- Join new retailers Bobbles & Lace, Bridgewater Chocolate, Brochu Walker, Timothy Oulton, Mexicue, OKA, Barnes & Noble, and Basso Restaurant & Wine Bar.
- Passage to municipal parking lot via rear accessway.