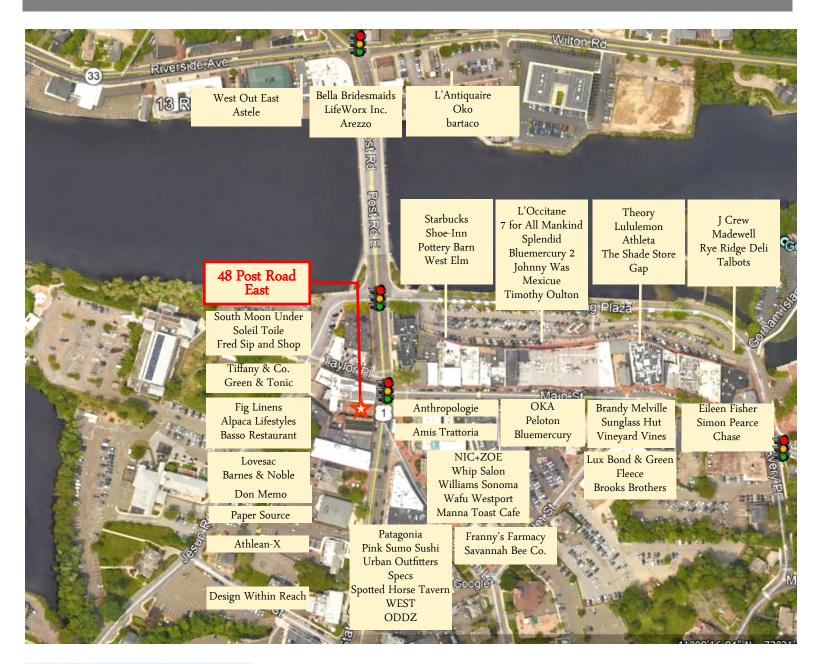

# 46-48 Post Road East

Adjacent to Tiffany & Co.

Downtown Westport STREET LEVEL
RETAIL 2,071 SF

TWO 2ND FLOOR 350 RSF OFFICES

- Centrally located in downtown Westport.
- Adjacent to Tiffany & Co.; directly across from Bedford Square and Anthropologie.
- Across from Westport's Main Street shops, restaurants, library and amenities.
- Join new tenants Timothy Oulton, Mexicue, OKA, Barnes & Noble, and Basso Restaurant & Wine Bar.
- Passage to municipal parking lot via rear accessway.