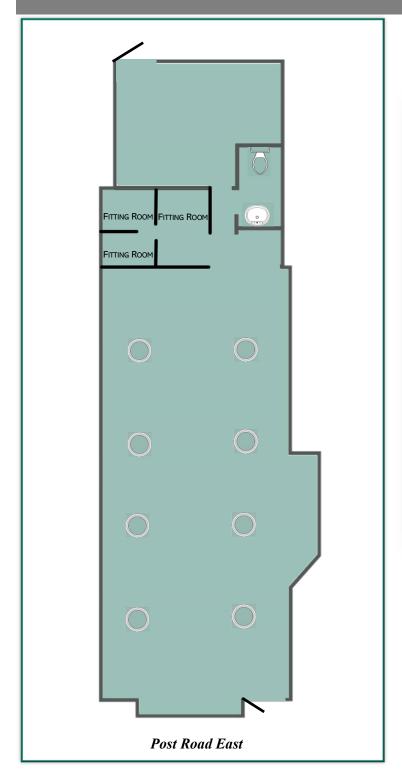

# 46-48 Post Road East

Adjacent to Tiffany & Co.

Downtown Westport STREET LEVEL
RETAIL 2,071 SF

TWO 2ND FLOOR 350 RSF OFFICES

- Centrally located in downtown Westport.
- Adjacent to Tiffany & Co.; directly across from Bedford Square and Anthropologie.
- Across from Westport's Main Street shops, restaurants, library and amenities.
- Join new tenants Timothy Oulton, Mexicue, OKA, Barnes & Noble, and Basso Restaurant & Wine Bar.
- Passage to municipal parking lot via rear accessway.