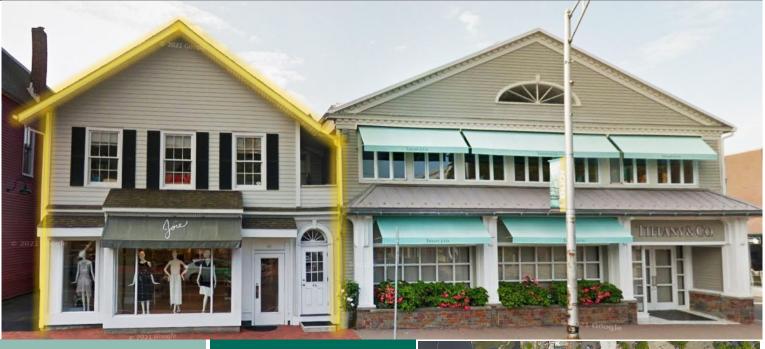

# 46-48 Post Road East

Adjacent to Tiffany & Co.

Downtown Westport STREET LEVEL
RETAIL 2,071 SF

TWO 2ND FLOOR 350 RSF OFFICES

- Centrally located in downtown Westport.
- Adjacent to Tiffany & Co.; directly across from Bedford Square and Anthropologie.
- Across from Westport's Main Street shops, restaurants, library and amenities.
- Join new tenants Timothy Oulton, Mexicue, OKA, Barnes & Noble, and Basso Restaurant & Wine Bar.
- Passage to municipal parking lot via rear accessway.