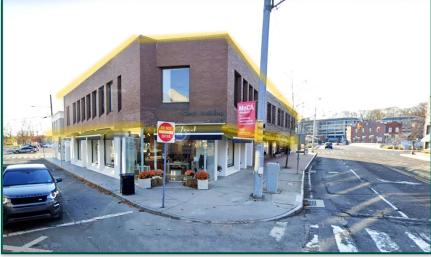

## WESTPORT, CT "CORNER" OFFICE

# 30 Post Road East

### Corner Office 3,095 RSF

"Main & Main" Downtown Westport

158-213

Population

cault Suilding

- Signalized corner location.
- Windows overlooking Main Street and Saugatuck River.
- Across from Tiffany's, Starbucks and Anthropologie.
- Join new tenants Timothy Oulton, Mexicue, OKA, Barnes & Noble, and Basso Restaurant & Wine Bar.
- Multiple municipal parking lots available.