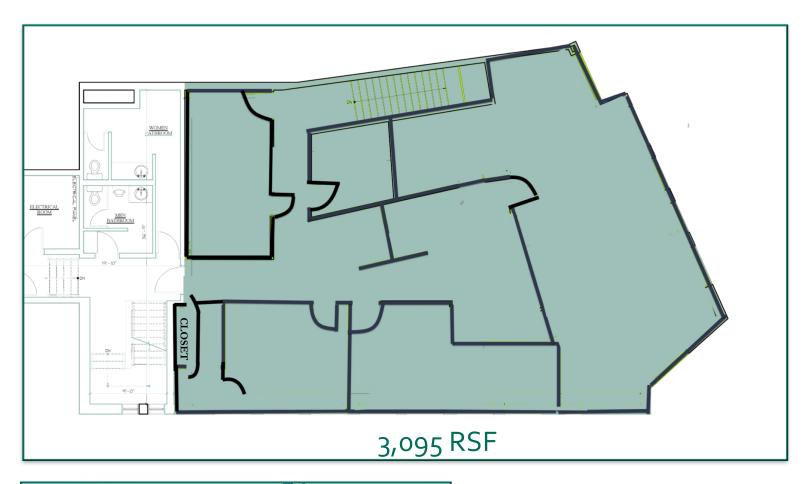

### Corner Office 3,095 RSF

"Main & Main" Downtown Westport

158-213

Population

cault Suilding

- Signalized corner location.
- Windows overlooking Main Street and Saugatuck River.
- Across from Tiffany's, Starbucks and Anthropologie.
- Join new tenants Timothy Oulton, Mexicue, OKA, Barnes & Noble, and Basso Restaurant & Wine Bar.
- Multiple municipal parking lots available.