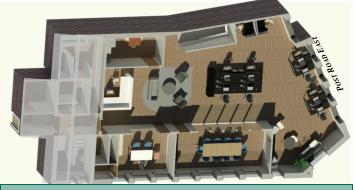

#### Corner Office 3,095 RSF

#### NEWLY RENOVATED

"Main & Main" Downtown Westport

158-213

cault Stullating

- Signalized corner location, across from Tiffany & Co., and Starbucks.
- Floor-ceiling windows overlooking Main Street and Saugatuck River, plenty of natural light, large open space.
- Multiple municipal parking lots available within walking distance.
- Walk across to Main Street's local shops, gathering places and restaurants.
- Landlord updating bathrooms, hallways and adding kitchenette sink.

# 30 Post Road East

Penny Wickey 203.222.4194 pwickey@saugatuckcommercial.com

RENDERING