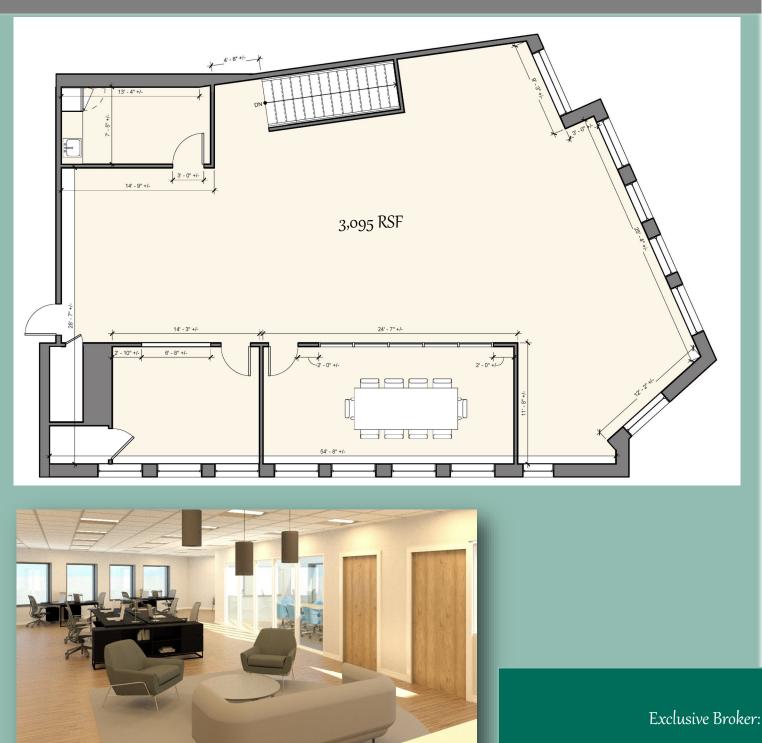

#### Corner Office 3,095 RSF

#### NEWLY RENOVATED

"Main & Main" Downtown Westport

158-213

cault Stullating

- Signalized corner location, across from Tiffany & Co., and Starbucks.
- Floor-ceiling windows overlooking Main Street and Saugatuck River, plenty of natural light, large open space.
- Multiple municipal parking lots available within walking distance.
- Walk across to Main Street's local shops, gathering places and restaurants.
- Landlord updating bathrooms, hallways and adding kitchenette sink.

# 30 Post Road East

Penny Wickey 203.222.4194 pwickey@saugatuckcommercial.com

RENDERING