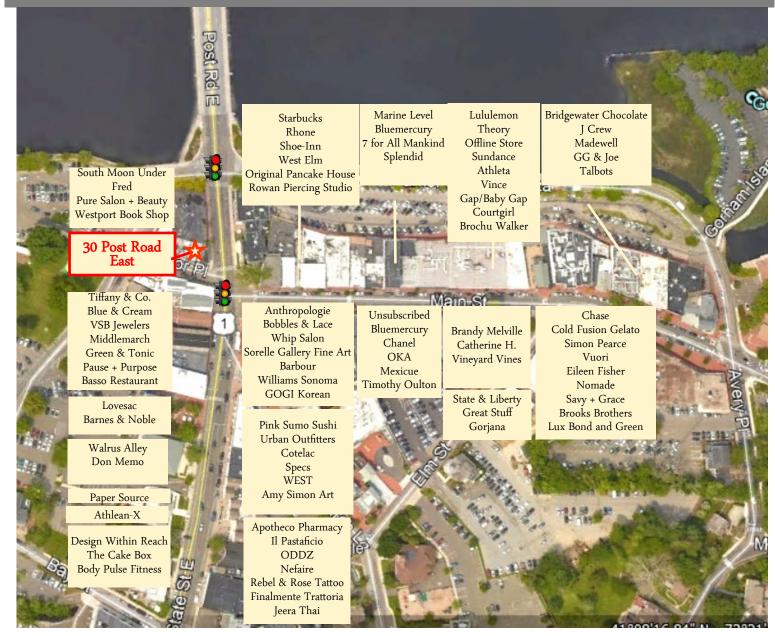

## DOWNTOWN WESTPORT, CT MAIN STREET & ROUTE 1

#### NEWLY RENOVATED

"Main & Main" Downtown Westport

158-213

cault Stullating

- Signalized corner location, across from Tiffany & Co., and Starbucks.
- Floor-ceiling windows overlooking Main Street and Saugatuck River, plenty of natural light, large open space.
- Multiple municipal parking lots available within walking distance.
- Walk across to Main Street's local shops, gathering places and restaurants.
- Landlord updating bathrooms, hallways and adding kitchenette sink.

### DOWNTOWN WESTPORT, CT MAIN STREET & ROUTE 1

#### DOWNTOWN WESTPORT, CT MAIN STREET & ROUTE 1