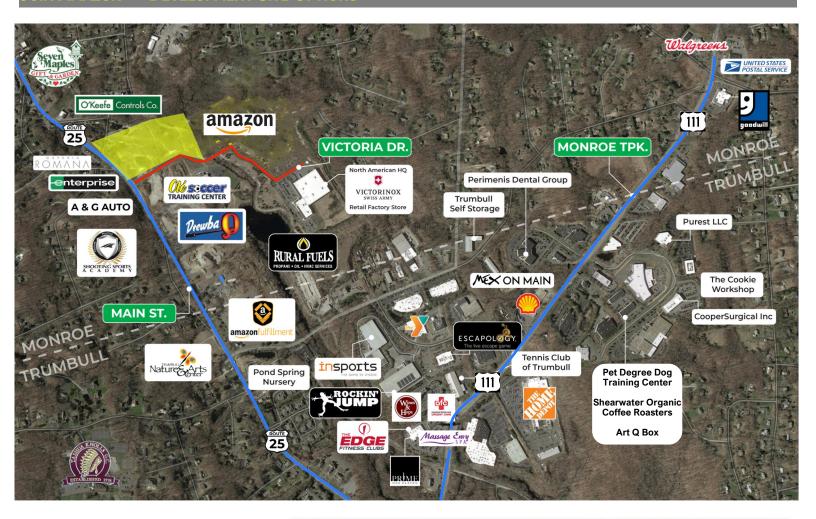

#### Join Amazon — Development Site Options

- Undeveloped 10 acre parcel (2 usable), zoned B-2, directly on Route 25—primary thoroughfare between 1-84 and Merritt Parkway/1-95.
- Site is adjacent to approved 25-acre commercial vehicle facility for 400 Amazon delivery vehicles.
- Join Main Street retailers Cumberland Farms, Verizon, Natural Pet Outlet, Carl Anthony's, Rite Aid, Monroe Social, Fitness 4000 and recently opened Value Pet Spay and Neuter, Amazon and Aubuchon Hardware.
- $\bullet$  Strong traffic (ADT ±20,000), drive-through options and great visibility for signage and branding.