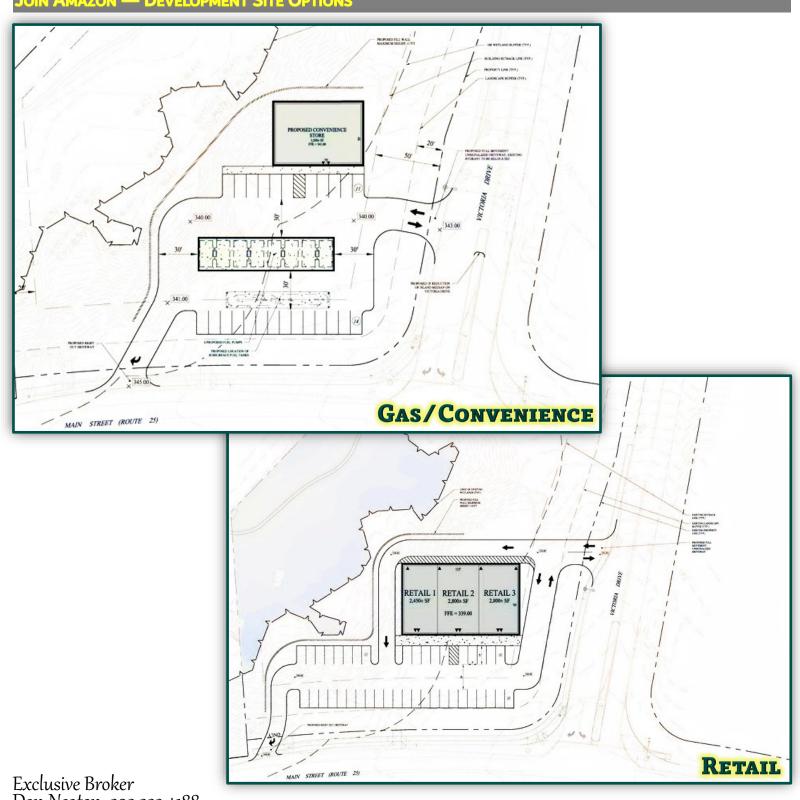

#### Join Amazon — Development Site Options

- Undeveloped 10 acre parcel (2 usable), zoned B-2, directly on Route 25—primary thoroughfare between 1-84 and Merritt Parkway/1-95.
- Site is adjacent to approved 25-acre commercial vehicle facility for 400 Amazon delivery vehicles.
- Join Main Street retailers Cumberland Farms, Verizon, Natural Pet Outlet, Carl Anthony's, Rite Aid, Monroe Social, Fitness 4000 and recently opened Value Pet Spay and Neuter, Amazon and Aubuchon Hardware.
- $\bullet$  Strong traffic (ADT ±20,000), drive-through options and great visibility for signage and branding.

#### JOIN AMAZON — DEVELOPMENT SITE OPTIONS

Dan Neaton 203.222.4188
dneaton@saugatuckcommercial.com
SAUGATUCK COMMERCIAL REAL ESTATE LLC