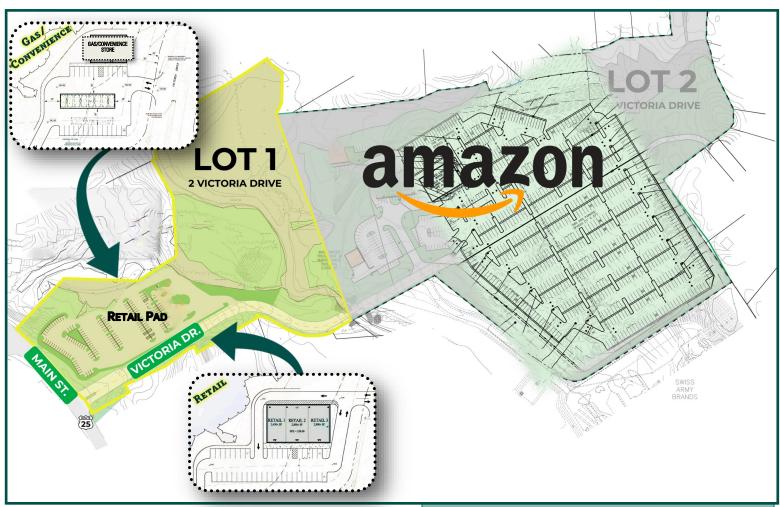

## 2 VICTORIA DRIVE

#### Join Amazon — Development Site Options

- Undeveloped 10 acre parcel (2 usable), zoned B-2, directly on Route 25—primary thoroughfare between 1-84 and Merritt Parkway/1-95.
- Site is adjacent to approved 25-acre commercial vehicle facility for 400 Amazon delivery vehicles.
- Join Main Street retailers Cumberland Farms, Verizon, Natural Pet Outlet, Carl Anthony's, Rite Aid, Monroe Social, Fitness 4000 and recently opened Value Pet Spay and Neuter, Amazon and Aubuchon Hardware.
- $\bullet$  Strong traffic (ADT ±20,000), drive-through options and great visibility for signage and branding.