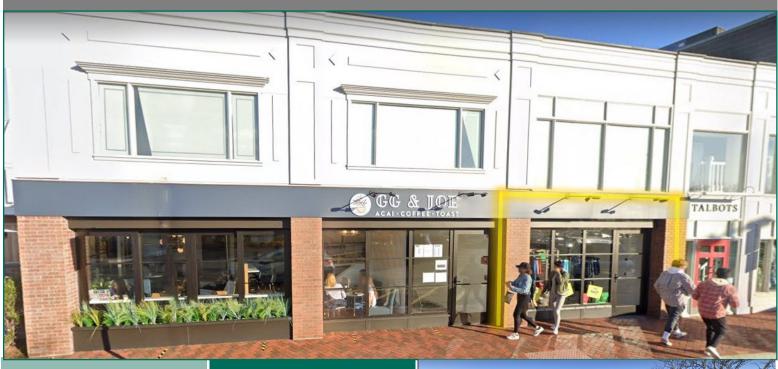

## 165 Main Street

Downtown Westport

Adjacent to Talbots/GG & Joe

STREET LEVEL
RETAIL 1,350 SF

- Brand new façade with floor to ceiling windows and newly renovated interior including ADA bathroom.
- Corner building with adjacencies to GG & Joe and Talbots; amazing visibility/direct access to Parker Harding Municipal Parking Lot.
- Around the corner from Westport's Main Street shops, restaurants, library and amenities.
- Join new downtown tenants Timothy Oulton, Mexicue,
   OKA, Barnes & Noble, and Basso Restaurant & Wine Bar.