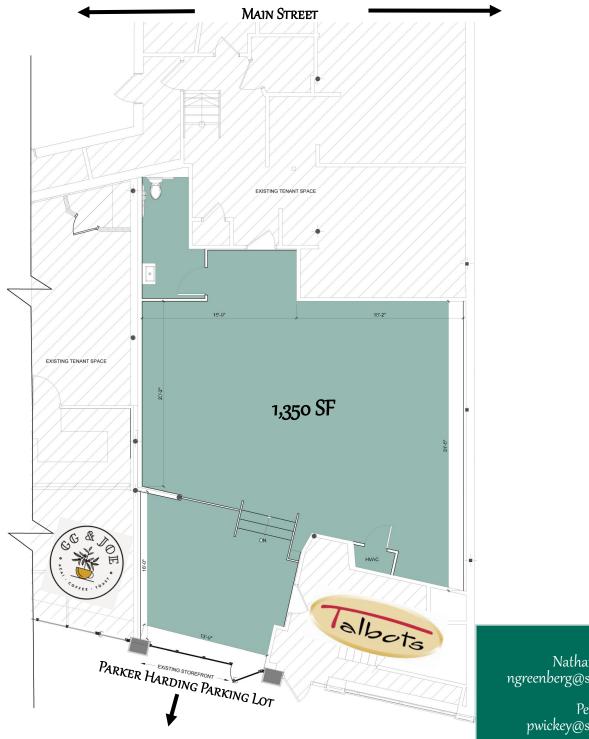

## 165 Main Street

Downtown Westport

Adjacent to Talbots/GG & Joe

STREET LEVEL
RETAIL 1,350 SF

- Brand new façade with floor to ceiling windows and newly renovated interior including ADA bathroom.
- Corner building with adjacencies to GG & Joe and Talbots; amazing visibility/direct access to Parker Harding Municipal Parking Lot.
- Around the corner from Westport's Main Street shops, restaurants, library and amenities.
- Join new downtown tenants Timothy Oulton, Mexicue,
   OKA, Barnes & Noble, and Basso Restaurant & Wine Bar.