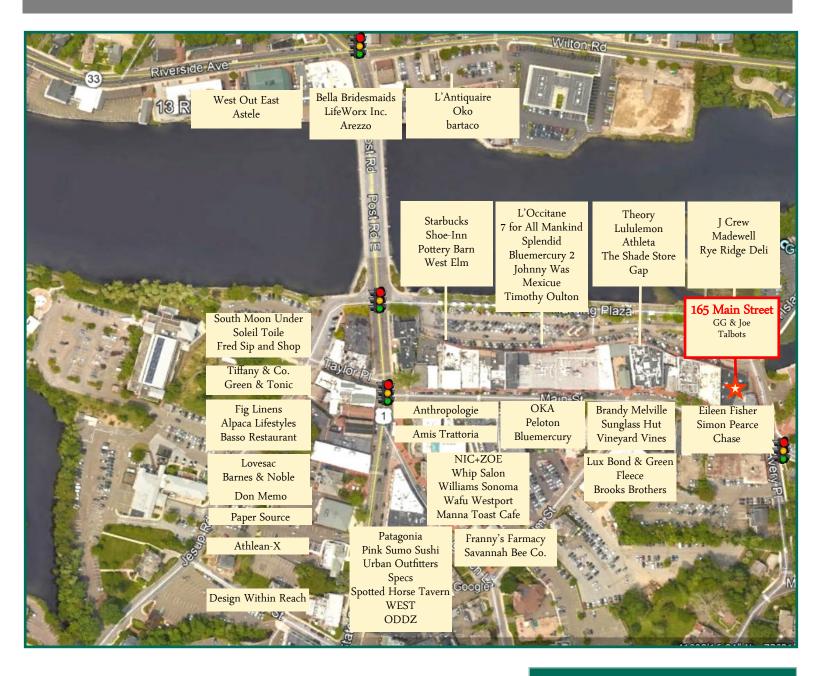

## 165 Main Street

Downtown Westport

Adjacent to Talbots/GG & Joe

STREET LEVEL
RETAIL 1,350 SF

- Brand new façade with floor to ceiling windows and newly renovated interior including ADA bathroom.
- Corner building with adjacencies to GG & Joe and Talbots; amazing visibility/direct access to Parker Harding Municipal Parking Lot.
- Around the corner from Westport's Main Street shops, restaurants, library and amenities.
- Join new downtown tenants Timothy Oulton, Mexicue,
   OKA, Barnes & Noble, and Basso Restaurant & Wine Bar.