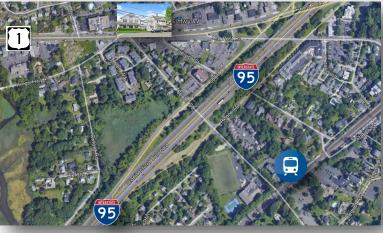

# 742-762 Kings Highway West

Two Office Suites Available Building C

3rd Floor ±800 RSF

Building D

2ND FLOOR ±1000 RSF

- Beautifully appointed office suites in conveniently located Southport, Connecticut office complex.
- Third floor, Building C; dedicated second-floor entry and reception area.
- Second floor, Building D; two-room office suite with a private bathroom.
- Close proximity to 1-95/Exit 19. Half mile walk to Southport Station Commuter Rail.
- Enjoy local restaurants and shops in nearby Southport Village