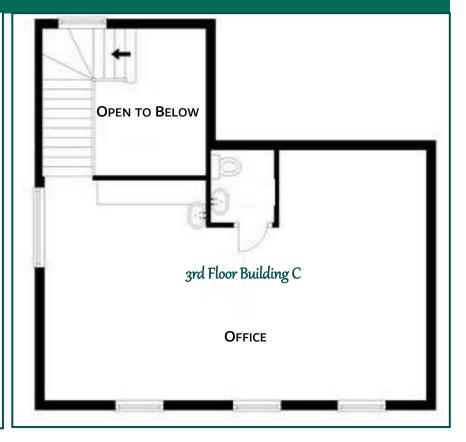

# 742-762 Kings Highway West

Two Office Suites Available Building C

3rd Floor ±800 RSF

Building D

2ND FLOOR ±1000 RSF

- Beautifully appointed office suites in conveniently located Southport, Connecticut office complex.
- Third floor, Building C; dedicated second-floor entry and reception area.
- Second floor, Building D; two-room office suite with a private bathroom.
- Close proximity to 1-95/Exit 19. Half mile walk to Southport Station Commuter Rail.
- Enjoy local restaurants and shops in nearby Southport Village