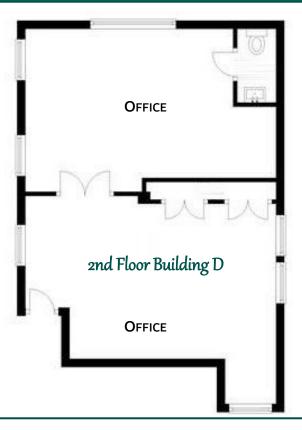

# 742-762 Kings Highway West

Two Office Suites Available Building C

3rd Floor ±800 RSF

Building D

2ND FLOOR ±1000 RSF

- Beautifully appointed office suites in conveniently located Southport, Connecticut office complex.
- Third floor, Building C; dedicated second-floor entry and reception area.
- Second floor, Building D; two-room office suite with a private bathroom.
- Close proximity to 1-95/Exit 19. Half mile walk to Southport Station Commuter Rail.
- Enjoy local restaurants and shops in nearby Southport Village