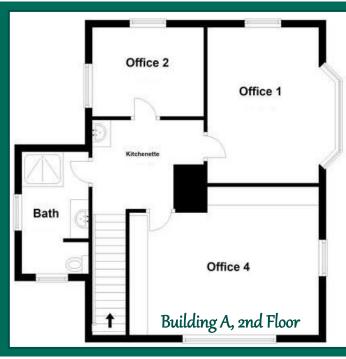

# 742-762 KINGS HIGHWAY WEST

Three Office
Suites
Available

Building A 2nd Floor ± 1,100 RSF

Building C 3rd Floor ± 800 RSF

Building D 2nd Floor ± 1,100 RSF

- Beautifully appointed office suites in conveniently located Southport, Connecticut office complex.
- Second floor, Building A; three office suite with private bathroom, shower and loft.
- Third floor, Building C; dedicated second-floor entry and reception area.
- Second floor, Building D; two-room office suite with a private bathroom.
- Close proximity to 1-95/Exit 19. Half mile walk to Southport Station Commuter Rail.