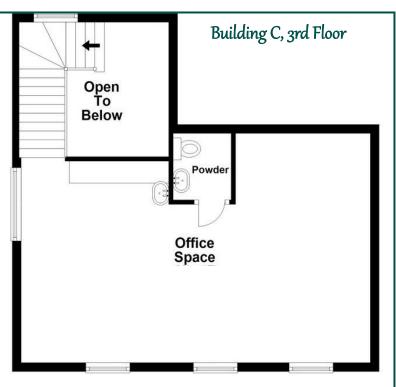

# 742-762 KINGS HIGHWAY WEST

Three Office
Suites
Available

Building A 2nd Floor ± 1,100 RSF

Building C 3rd Floor ± 800 RSF

Building D 2nd Floor ± 1,100 RSF

- Beautifully appointed office suites in conveniently located Southport, Connecticut office complex.
- Second floor, Building A; three office suite with private bathroom, shower and loft.
- Third floor, Building C; dedicated second-floor entry and reception area.
- Second floor, Building D; two-room office suite with a private bathroom.
- Close proximity to 1-95/Exit 19. Half mile walk to Southport Station Commuter Rail.