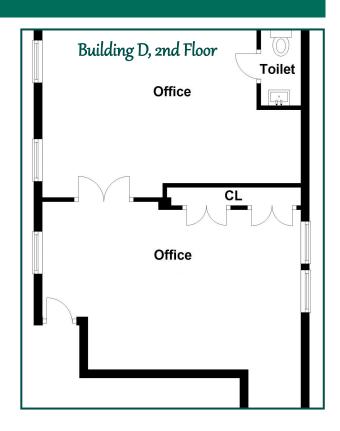

# 742-762 KINGS HIGHWAY WEST

Three Office
Suites
Available

Building A 2nd Floor ± 1,100 RSF

Building C 3rd Floor ± 800 RSF

Building D 2nd Floor ± 1,100 RSF

- Beautifully appointed office suites in conveniently located Southport, Connecticut office complex.
- Second floor, Building A; three office suite with private bathroom, shower and loft.
- Third floor, Building C; dedicated second-floor entry and reception area.
- Second floor, Building D; two-room office suite with a private bathroom.
- Close proximity to 1-95/Exit 19. Half mile walk to Southport Station Commuter Rail.