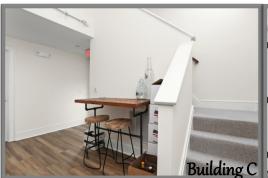

# 742-762 KINGS HIGHWAY WEST

Three Office
Suites
Available

Building A 2nd Floor ± 1,100 RSF

Building C 3rd Floor ± 800 RSF

Building D 2nd Floor ± 1,100 RSF

- Beautifully appointed office suites in conveniently located Southport, Connecticut office complex.
- Second floor, Building A; three office suite with private bathroom, shower and loft.
- Third floor, Building C; dedicated second-floor entry and reception area.
- Second floor, Building D; two-room office suite with a private bathroom.
- Close proximity to 1-95/Exit 19. Half mile walk to Southport Station Commuter Rail.