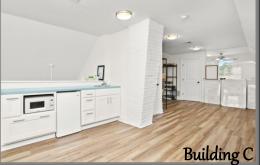

# 742-762 KINGS HIGHWAY WEST

Three Office
Suites
Available

Building A 2nd Floor ± 1,100 RSF

Building C 3rd Floor ± 800 RSF

Building D 2nd Floor ± 1,100 RSF

- Beautifully appointed office suites in conveniently located Southport, Connecticut office complex.
- Second floor, Building A; three office suite with private bathroom, shower and loft.
- Third floor, Building C; dedicated second-floor entry and reception area.
- Second floor, Building D; two-room office suite with a private bathroom.
- Close proximity to 1-95/Exit 19. Half mile walk to Southport Station Commuter Rail.