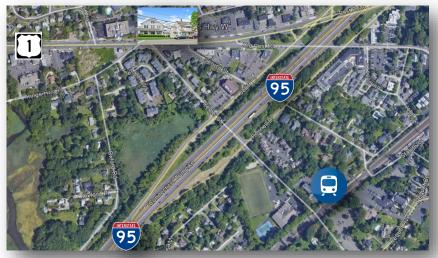

# 742-762 KINGS HIGHWAY WEST

Three Office
Suites
Available

Building A 2nd Floor ± 1,100 RSF

Building C 3rd Floor ± 800 RSF

Building D 2nd Floor ± 1,100 RSF

- Beautifully appointed office suites in conveniently located Southport, Connecticut office complex.
- Second floor, Building A; three office suite with private bathroom, shower and loft.
- Third floor, Building C; dedicated second-floor entry and reception area.
- Second floor, Building D; two-room office suite with a private bathroom.
- Close proximity to 1-95/Exit 19. Half mile walk to Southport Station Commuter Rail.