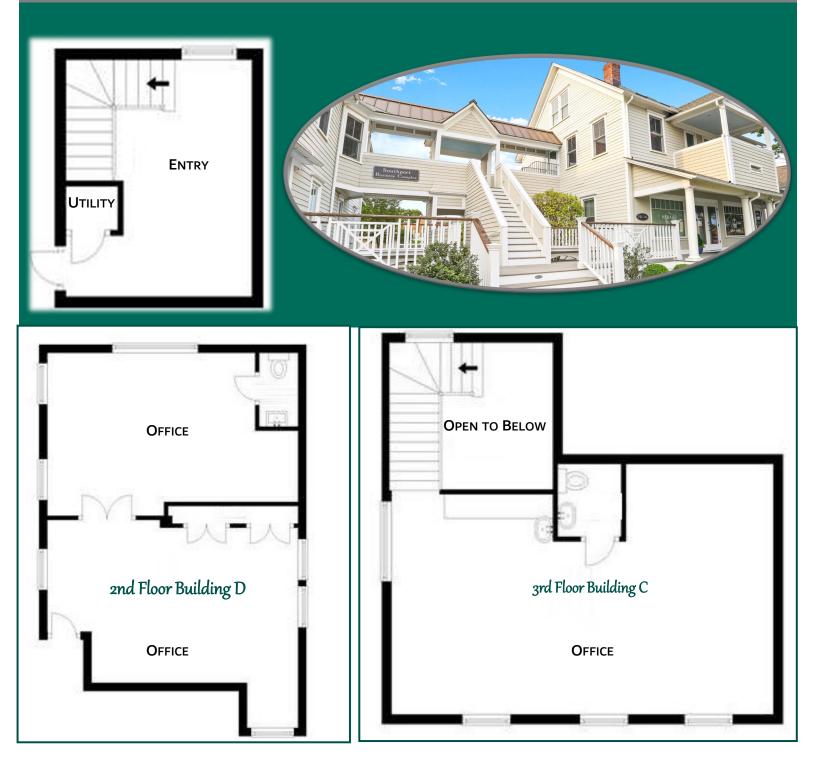

### Two Office Suites Available

Building C 3rd Floor ±800 RSF Building D 2nd Floor ±1,100 RSF

- Beautifully appointed office suites in conveniently located Southport, Connecticut office complex.
- Third floor, Building C; dedicated second-floor entry and reception area.
- Second floor, Building D; two-room office suite with a private bathroom.
- Close proximity to 1-95/Exit 19. Half mile walk to Southport Station Commuter Rail.
- Enjoy local restaurants and shops in nearby Southport Village