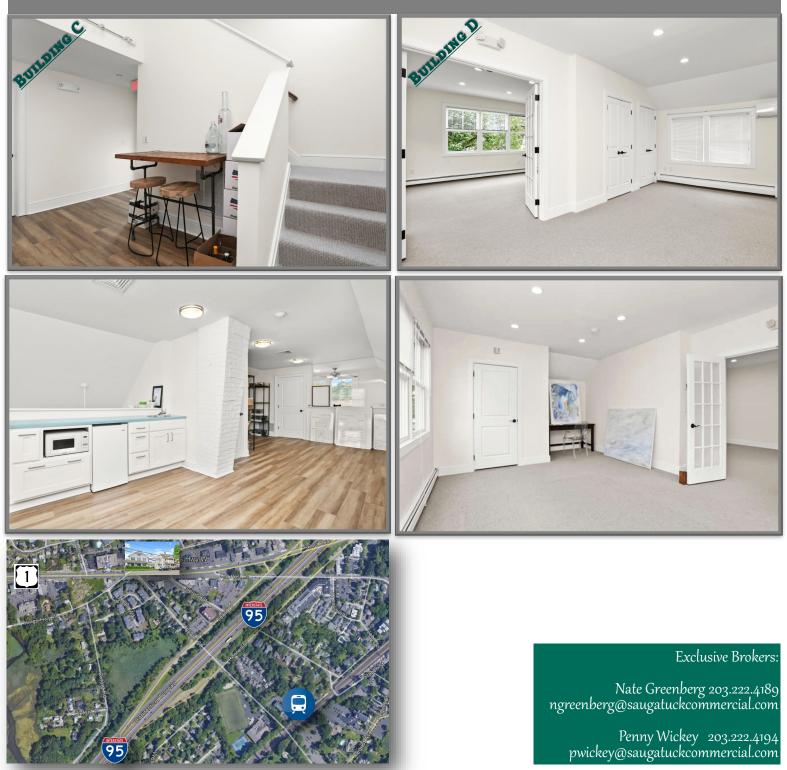

### Two Office Suites Available

Building C 3rd Floor ±800 RSF Building D 2nd Floor ±1,100 RSF

- Beautifully appointed office suites in conveniently located Southport, Connecticut office complex.
- Third floor, Building C; dedicated second-floor entry and reception area.
- Second floor, Building D; two-room office suite with a private bathroom.
- Close proximity to 1-95/Exit 19. Half mile walk to Southport Station Commuter Rail.
- Enjoy local restaurants and shops in nearby Southport Village

#### **Exclusive Brokers:**

Nate Greenberg 203.222.4189 ngreenberg@saugatuckcommercial.com

Penny Wickey 203.222.4194 pwickey@saugatuckcommercial.com

The foregoing information was furnished to us by sources which we deem reliable, but no warranty or representation is made as to the accuracy thereof. Subject to correction of errors, omissions, change of price, prior sale or withdrawal from market without notice.