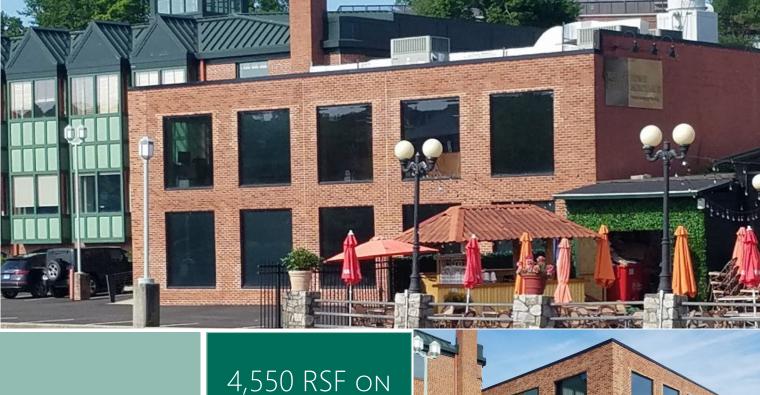

### WESTPORT, CT OFFICE SPACE

### 13 Riverside Avenue

#### Free-Standing Building

### +,330 kSf On Two Floors River Views

- Prominent location offering both convenience and spectacular water views
- Walking distance to Westport restaurants and downtown Main Street shopping
- Open floor plan with mezzanine level.
- Convenient on-site private parking.
- Excellent visibility and branding and close access to 1-95, Merritt Parkway and Route 33.