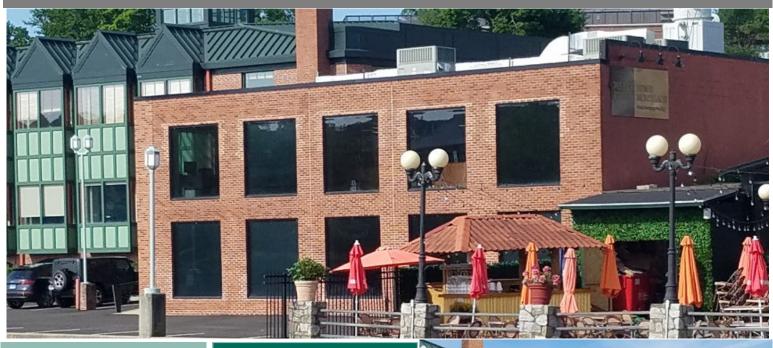

### 13 Riverside Avenue

#### Free-Standing Building

## 4,500 RSF on Two Floors

RIVER VIEWS

- Prominent location offering both convenience and spectacular water views
- Walking distance to Westport restaurants and downtown Main Street shopping
- Open floor plan with mezzanine level.
- Convenient on-site private parking.
- Excellent visibility and branding and close access to 1-95, Merritt Parkway and Route 33.