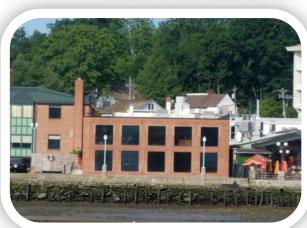

#### WESTPORT, CT OFFICE SPACE

### 13 Riverside Avenue

#### Free-Standing Building

## 4,500 RSF on Two Floors

RIVER VIEWS

- Prominent location offering both convenience and spectacular water views
- Walking distance to Westport restaurants and downtown Main Street shopping
- Open floor plan with mezzanine level.
- Convenient on-site private parking.
- Excellent visibility and branding and close access to 1-95, Merritt Parkway and Route 33.