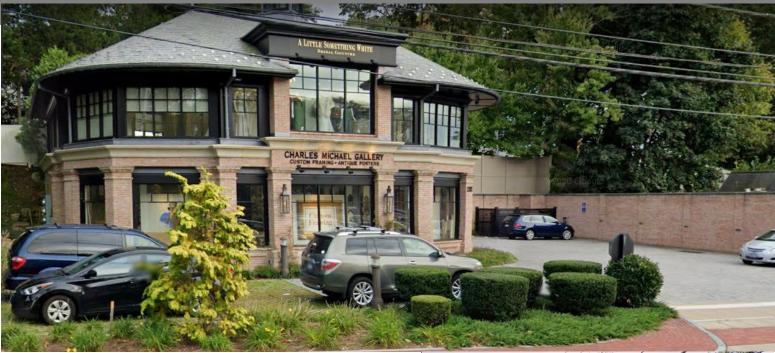

#### DARIEN, CT

# 1292 Boston Post Road

Second Floor
Retail Space, Route 1
Gateway to Darien
I-95—Exit 11

2,530 SF RETAIL (AVAILABLE EARLY FALL)

- Excellent signage and Route 1 visibility with easy access to Exit 11 on 1-95 north and south in affluent Darien.
- Beautiful natural light, radiant heated floors and mahogany detail throughout the space.
- Join area retailers: Shake Shack, Whole Foods Market, Darien Sport Shop, Caffe' Nero, J. McLaughlin and Ten Twenty Post.