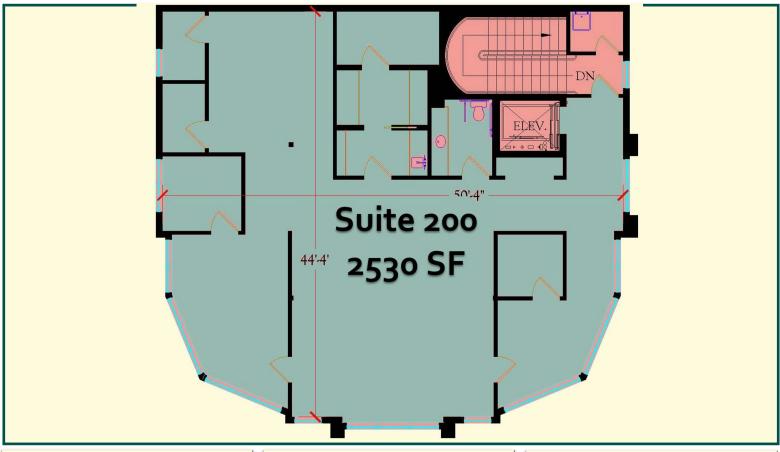

# 1292 Boston Post Road

Second Floor
Retail Space, Route 1
Gateway to Darien
I-95—Exit 11

2,530 SF RETAIL (AVAILABLE EARLY FALL)

- Excellent signage and Route 1 visibility with easy access to Exit 11 on 1-95 north and south in affluent Darien.
- Beautiful natural light, radiant heated floors and mahogany detail throughout the space.
- Join area retailers: Shake Shack, Whole Foods Market, Darien Sport Shop, Caffe' Nero, J. McLaughlin and Ten Twenty Post.