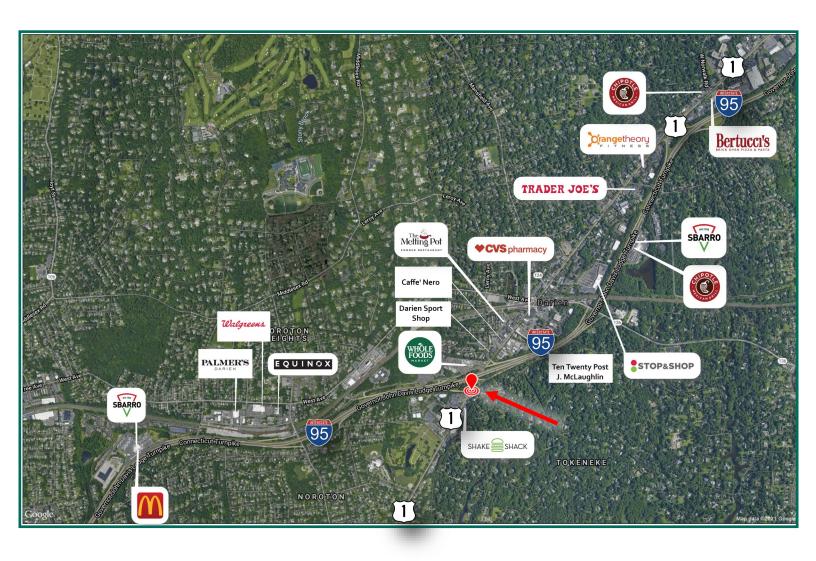

# 1292 Boston Post Road

Second Floor
Retail Space, Route 1
Gateway to Darien
I-95—Exit 11

2,530 SF RETAIL (AVAILABLE EARLY FALL)

- Excellent signage and Route 1 visibility with easy access to Exit 11 on 1-95 north and south in affluent Darien.
- Beautiful natural light, radiant heated floors and mahogany detail throughout the space.
- Join area retailers: Shake Shack, Whole Foods Market, Darien Sport Shop, Caffe' Nero, J. McLaughlin and Ten Twenty Post.