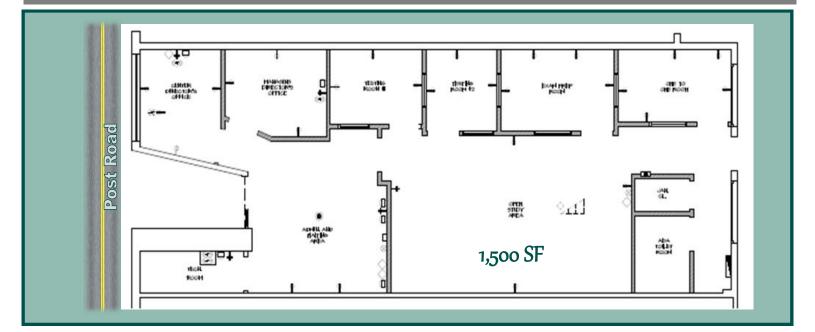

### Ground Floor Retail Space on Route 1

1,500 SF Retail (Former Huntington Learning Center)

- Highly desirable store-front retail in affluent downtown Darien.
- Neighboring intersection traffic light allows for excellent visibility and branding.
- Adjacent to the Darien train station and within walking distance to numerous shops and restaurants.
- Ample onsite parking in rear municipal lot; access to back entrance of retail space.
- Join area retailers: Whole Foods, Darien Sport Shop, Melting Pot and Trader Joe's.