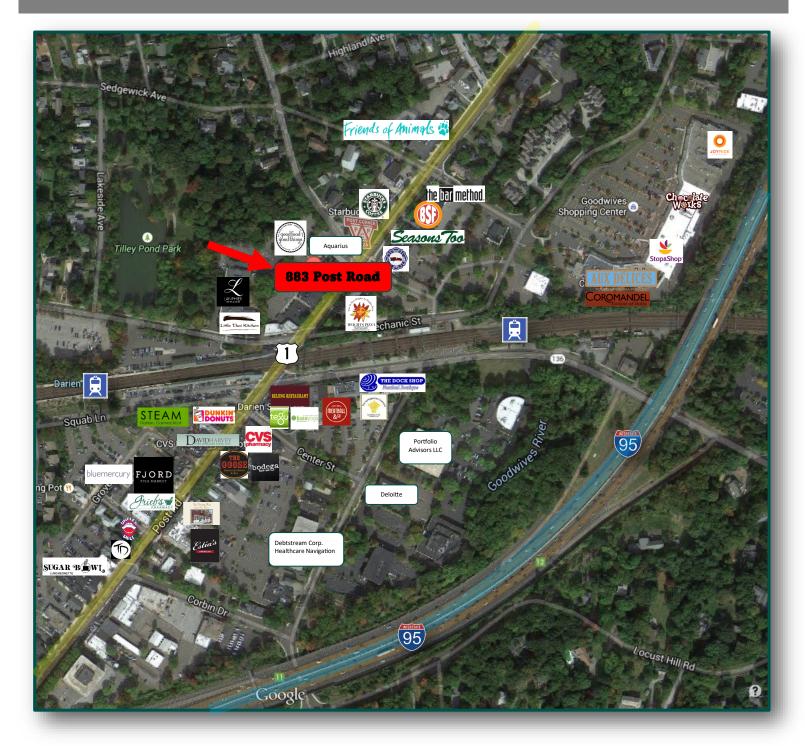

### Ground Floor Retail Space on Route 1

1,500 SF Retail (Former Huntington Learning Center)

- Highly desirable store-front retail in affluent downtown Darien.
- Neighboring intersection traffic light allows for excellent visibility and branding.
- Adjacent to the Darien train station and within walking distance to numerous shops and restaurants.
- Ample onsite parking in rear municipal lot; access to back entrance of retail space.
- Join area retailers: Whole Foods, Darien Sport Shop, Melting Pot and Trader Joe's.