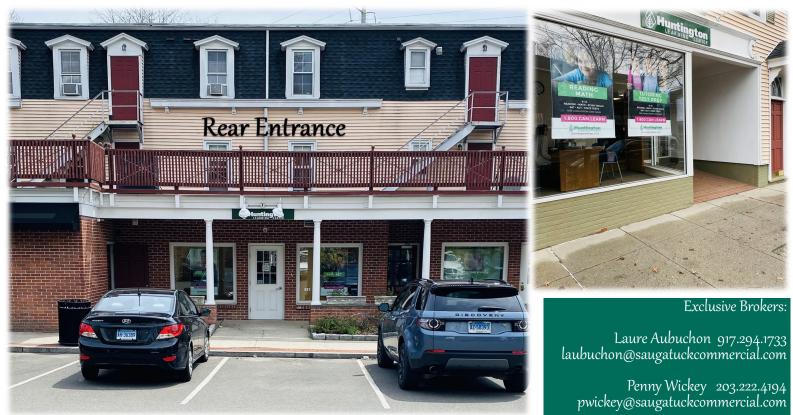

### Ground Floor Retail Space on Route 1

1,500 SF Retail (Former Huntington Learning Center)

- Highly desirable store-front retail in affluent downtown Darien.
- Neighboring intersection traffic light allows for excellent visibility and branding.
- Adjacent to the Darien train station and within walking distance to numerous shops and restaurants.
- Ample onsite parking in rear municipal lot; access to back entrance of retail space.
- Join area retailers: Whole Foods, Darien Sport Shop, Melting Pot and Trader Joe's.

#### **Exclusive Brokers:**

Laure Aubuchon 917.294.1733 laubuchon@saugatuckcommercial.com

Penny Wickey 203.222.4194 pwickey@saugatuckcommercial.com

The foregoing information was furnished to us by sources which we deem reliable, but no warranty or representation is made as to the accuracy thereof. Subject to correction of errors, omissions, change of price, prior sale or withdrawal from market without notice.